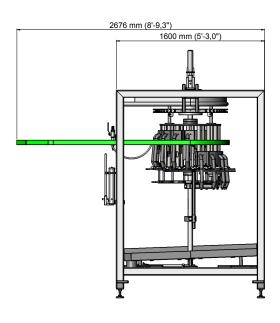

- Stainless steel frame
- Units: 16
- Pitch: 6" or 8"
- Rotation: CW/CCW
- Conveyor type:
- Pipe
- T-track
- Machine dimensions:
- Length: 2676 mm- Width: 1600 mm- Height: 2649 mm- Weight: approx. 750 kg