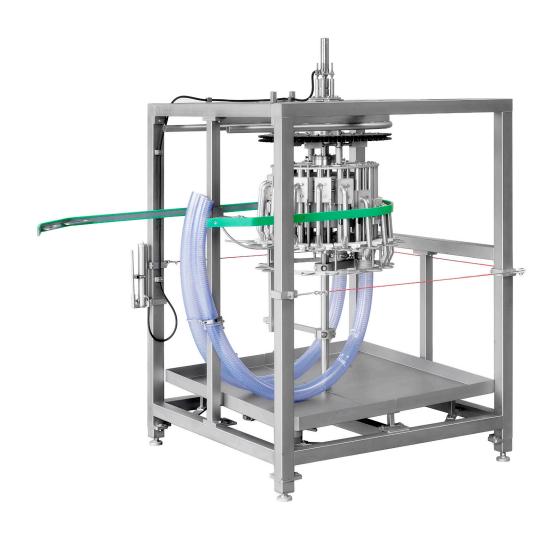

The Foodmate Automatic Final Control is a stainless steel constructed, automatic final control machine and lung remover. Each unit is fitted with a specially designed

vacuum suction pipe. The machine is height adjustable for various bird sizes and driven by the overhead conveyor.

## Key Benefit:

Allows for a maximum of 9,000 birds per hour

Foodmate is an equipment manufacturing company based in the Netherlands. Founded in 2006, we focus primarily on poultry processing, and we recently launched Foodmate US, expanding our worldwide distribution into North America. Driven by research, paired with unmatched knowledge and decades of experience, it's our mission to innovate, automate and bring cost-effective solutions to the industry.

- Stainless steel frame
- Units: 16
- Pitch: 6" or 8"
- Rotation: CW/CCW
- Conveyor type:
- Pipe
- T-track
- Machine dimensions:
- Length: 2676 mm- Width: 1600 mm- Height: 2649 mm- Weight: approx. 750 kg