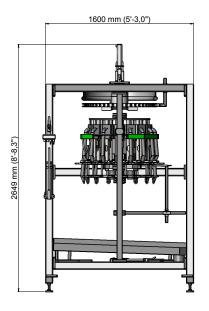

- Stainless steel frame
- Units: 16
- Pitch: 6" or 8"
- Rotation: CW/CCW
- Conveyor type:
- Pipe
- T-track
- Machine dimensions:
- Length: 2676 mm- Width: 1600 mm- Height: 2649 mm- Weight: approx. 750 kg