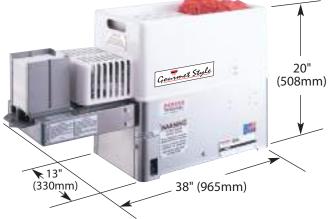

# HOLLYMATIC 200 PATTY MACHINE

Gourmet Style

**Advintanc** 

WARNIN

ω Û

. 200

#### DIMENSIONS:

HOLLYMATIC GOURMET 200 PATTY MACHINE

MOLDING CAPACITY: 1 oz. Up To 5-1/3 Oz. Per Stroke NET WEIGHT: 125 lbs. (57kg) PAPER FEED: Choice of 4-1/2" (115mm), 5" (127mm), 5-1/2" (140mm)

OPTIONS: Stainless Steel Stand, With Casters 220 Volts, 50 cycle, 1 phase