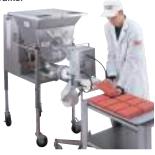

## FORM UP TO 1900 PATTIES PER HOUR WITH THE **RELIABLE HOLLYMATIC 200**

forming machine. Easily interchangeable mold plate assembly lets you select a variety of patty shapes and weight. The 200 forms patties from the most difficult products. 1 oz. to 5-1/3 oz. in weight, 3/16" to 3/4" thick and up to 4.7" in diameter. Continuous

The Hollymatic 200 is an economical and reliable food edge guide, automatic paper feed 📕 Adjustable patty compression. Low cost, durable and easy operation. The 200 is ideal for supermarkets, drive-ins, institutions, schools and cafeterias. For more information contact Hollymatic or your local authorized Hollymatic Dealer today!

#### FEATURES:

- Low Cost, High Durability, And Ease Of Operation
- Up To 1900 Patties Per Hour
- Continuous, Automatic Paper Feed
- Easily Interchangeable Mold Plate Assembly
- One-Piece Safety Interlocked Feed Tray and Guard