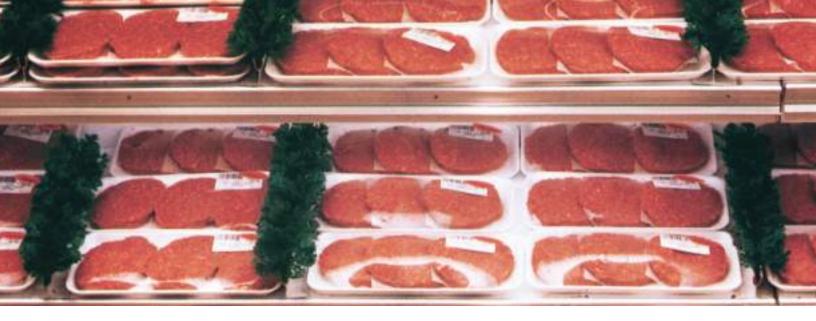

## FORM UP TO 1900 PATTIES PER HOUR WITH THE **RELIABLE HOLLYMATIC 200**

forming machine. Easily interchangeable mold plate assembly lets you select a variety of patty shapes and weight. The 200 forms patties from the most difficult products. 1 oz. to 5-1/3 oz. in weight, 3/16" to 3/4" thick and up to 4.7" in diameter. Continuous

The Hollymatic 200 is an economical and reliable food edge guide, automatic paper feed 📕 Adjustable patty compression. Low cost, durable and easy operation. The 200 is ideal for supermarkets, drive-ins, institutions, schools and cafeterias. For more information contact Hollymatic or your local authorized Hollymatic Dealer today!