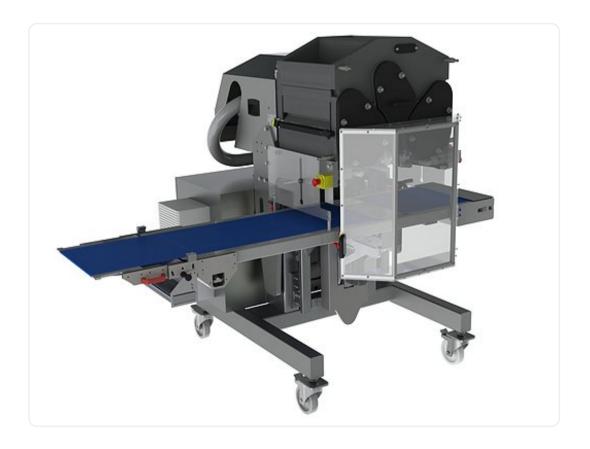

## Alice<sup>™</sup> C-Frame Triple

Choose the Alice<sup>™</sup> depositor in triple head configuration and you can combine up to three different masses into one deposited, extruded or wire-cut product.

ist to r ake ull Choo configuration y U I ont deposits, com uded sh OX ( is used for multi color extrusion, multi color depositing (with or without filling) - to create sophisticated and innovative products. State-of-the art triple head configuration offers you advanced opportunities to lead in your market. The C-Frame design and integrated electrical cabinet gives you full flexibility. The frame permits easy set up over existing lines. The integrated conveyor uses X (side-to-side) movements. All programming is done from a color touch screen panel and can be adjusted in real time.

The machine is easy to clean. The Alice<sup>TM</sup> hopper also makes the depositor adaptable to quick product changes thanks to its offline capability.