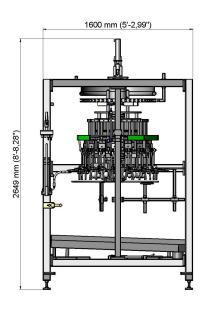

- Stainless steel frame
- Units: 16
- Pitch: 6" or 8"
- Rotation: CW/CCW
- Conveyor type:
- Pipe
- T-track
- Machine dimensions:
- Length: 2295 mm- Width: 1600 mm- Height: 2649 mm- Weight: approx. 675 kg