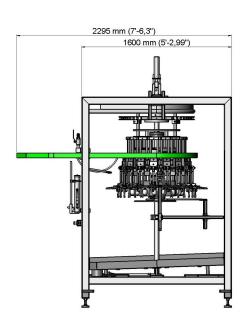

- Stainless steel frame
- Units: 16
- Pitch: 6" or 8"
- Rotation: CW/CCW
- Conveyor type:
- Pipe
- T-track
- Machine dimensions:
- Length: 2295 mm- Width: 1600 mm- Height: 2649 mm- Weight: approx. 675 kg