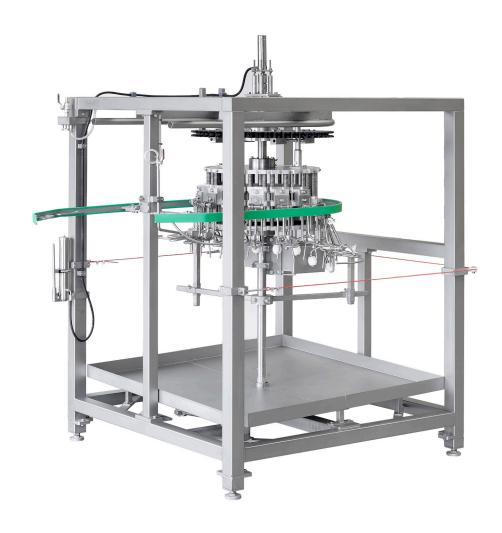

The Foodmate Automatic Opener provides an adjustable opening cut from the vent to the breast of the bird that can be used for various types of poultry. This ensures a perfect cut in the abdomen to create access for the eviscerating units. This clean cut provides no yield loss and no damage to the intestines, thus avoiding contamination. Cleaning of the opening units after each cycle will also prevent contamination. The machine is

stainless steel and food approved nylon constructed. It allows for adjustable infeed timing and height adjustments for different weight. The cutting length can also be changed by an adjustable curve system. The machine needs to be hooked up to the main water supply and is driven by an overhead conveyor system.

## AUTOMATIC OPENER

## Key Benefit:

• Allows for a maximum of 9,000 birds per hour

Foodmate is an equipment manufacturing company based in the Netherlands. Founded in 2006, we focus primarily on poultry processing, and we recently launched Foodmate US, expanding our worldwide distribution into North America. Driven by research, paired with unmatched knowledge and decades of experience, it's our mission to innovate, automate and bring cost-effective solutions to the industry.

- Stainless steel frame
- Units: 16
- Pitch: 6" or 8"
- Rotation: CW/CCW
- Conveyor type:
- Pipe
- T-track
- Machine dimensions:
- Length: 2295 mm- Width: 1600 mm- Height: 2649 mm- Weight: approx. 675 kg