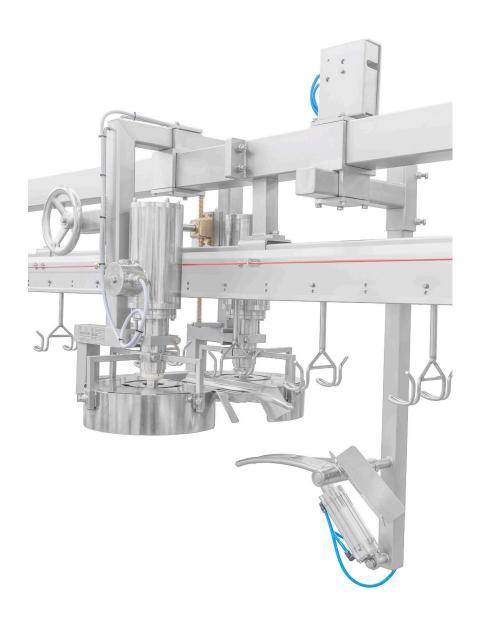

The Foodmate Front Piece Cutter separates the breast cap from the back piece. The machine gives an optimal result with a minimum loss of breast meat and can be easily adjusted to various bird sizes.

The Front Piece Cutter is intended for partial processing of poultry, mainly broilers, by cutting off the front piece of the broiler. The process is managed as the broilers are

hanging from the shackle conveyor and are pulled over an arbor. The covers around the circular blades also work as guides for the legs, so that the broiler is positioned correctly for the cut.

The height of the machine can be adjusted to broiler sizes by rotating the spindle.

## FRONT PIECE CUTTER