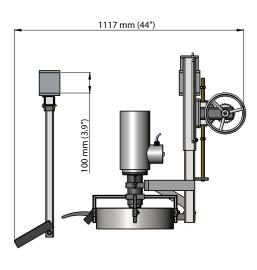

The Foodmate Front Piece Cutter separates the breast cap from the back piece. The machine gives an optimal result with a minimum loss of breast meat and can be easily adjusted to various bird sizes.

The Front Piece Cutter is intended for partial processing of poultry, mainly broilers, by cutting off the front piece of the broiler. The process is managed as the broilers are

hanging from the shackle conveyor and are pulled over an arbor. The covers around the circular blades also work as guides for the legs, so that the broiler is positioned correctly for the cut.

The height of the machine can be adjusted to broiler sizes by rotating the spindle.

## **Technical Specifications:**

- Stainless steel frame and motor
- Motor (IP66) power is 2 x 0,75 kW
- Machine dimensions:
  Length: 1117 mm
  Width: 780 mm
  Height: 948 mm

Weight: approx. 125 kg

FOODMATE B.V.
Röntgenstraat 18 • 3261 LK Oud-Beijerland
P.O. Box 1405 • 3260 AK Oud-Beijerland
The Netherlands