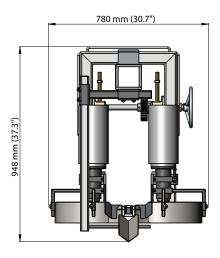

## **Technical Specifications:**

- Stainless steel frame and motor
- Motor (IP66) power is 2 x 0,75 kW
- Machine dimensions:
  Length: 1117 mm
  Width: 780 mm
  Height: 948 mm

Weight: approx. 125 kg

FOODMATE B.V.
Röntgenstraat 18 • 3261 LK Oud-Beijerland
P.O. Box 1405 • 3260 AK Oud-Beijerland
The Netherlands