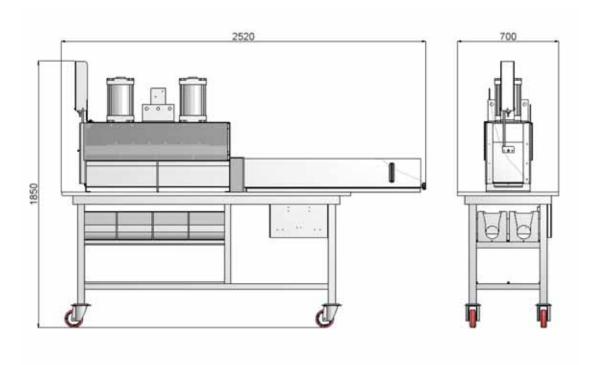

# **AUTOMATIC FORMINGMACHINE AC 900 L**

The machine has been built to resolve the problem of forming and calibrating salumis after the curing (neck- and belly-bacon rolls, salami, etc.) before they are sliced. The machine consists basically in a pressing-forming unit and an expulsion cylinder. The loading of the raw material and the expulsion of the formed product is effected through a loading door situated laterally on the mould.

INOX MECCANICA s.r.l. Strada Solarolo, 20/B-C-D - 46040 Solarolo di Goito (Mantova) Italy Tel. +39-0376.60.82.82 - Fax +39-0376.60.81.80

E-mail: inoxmec@tin.it

The working phases are as follows:

- automatic opening of the loading door
- loading of the product to be formed
- closing the loading door by two "stand by" buttons. The loading door, once closed, blocks the access to the working zone and starts the cycle
- in sequence the machine will effect a vertical pressure to make the calibre homogenous and a horizontal press to eliminate the pointed ends on the product
- once the cycle is finished, the door opens and the formed product is automatically expelled

The machine is supplied without forming mould.

The calibre of the moulds is chosen by the client at the moment of the order according to his own necessities.

The maximum length of the product to be formed is 1.000 mm.

The supporting base of the machine consists in a working surface covered with white non-toxic polyethylene, built on a stainless steel tubular structure with two fixed wheels and two swivelling braked wheels.

### **TECHNICAL DATA**

Pressure of exercise: 7/8 bar Compressed air consumption: 700 Nl/min

Production: 3-4 pieces per minute, approx.