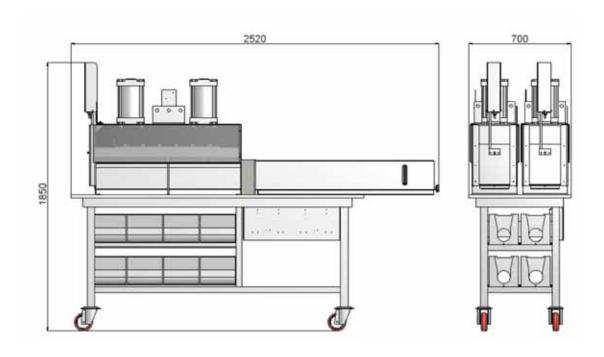

# AUTOMATIC FORMINGMACHINE AC 900 LD

Machine with the same technical characteristics as the previous one, but equipped with a double press unit and two push cylinders to achieve approximately the twice the production of the model AC 900 L.

## **TECHNICAL DATA**

Pressure of exercise: 7/8 bar Compressed air consumption: 1200 Nl/min

Production: 6-8 pieces per minute, approx.

INOX MECCANICA s.r.l.
Strada Solarolo, 20/B-C-D - 46040 Solarolo di Goito (Mantova) Italy
Tel. +39-0376.60.82.82 - Fax +39-0376.60.81.80
E-mail: inoxmec@tin.it