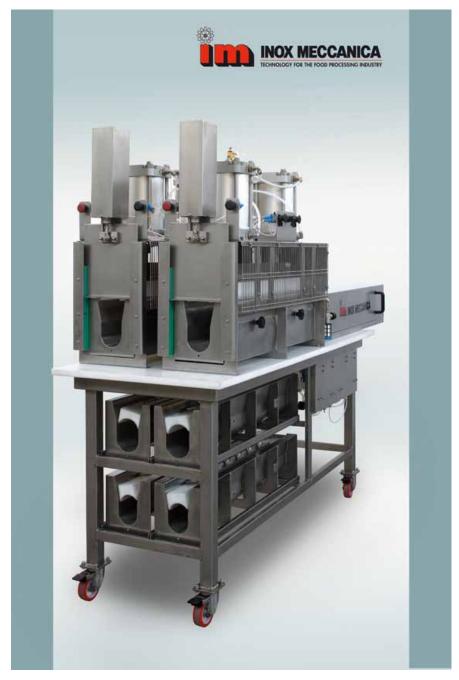

# AUTOMATIC FORMINGMACHINE AC 900 LD

Machine with the same technical characteristics as the previous one, but equipped with a double press unit and two push cylinders to achieve approximately the twice the production of the model AC 900 L.

## **TECHNICAL DATA**

Pressure of exercise: 7/8 bar Compressed air consumption: 1200 Nl/min

Production: 6-8 pieces per minute, approx.

INOX MECCANICA s.r.l.
Strada Solarolo, 20/B-C-D - 46040 Solarolo di Goito (Mantova) Italy
Tel. +39-0376.60.82.82 - Fax +39-0376.60.81.80
E-mail: inoxmec@tin.it