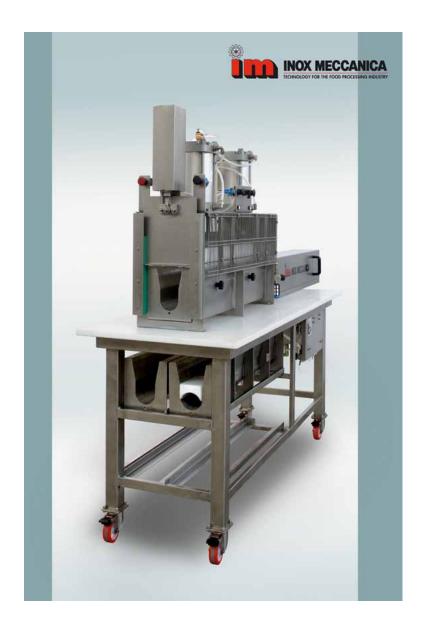

# **AUTOMATIC FORMINGMACHINE AC 900 L**

The machine has been built to resolve the problem of forming and calibrating salumis after the curing (neck- and belly-bacon rolls, salami, etc.) before they are sliced. The machine consists basically in a pressing-forming unit and an expulsion cylinder. The loading of the raw material and the expulsion of the formed product is effected through a loading door situated laterally on the mould.

INOX MECCANICA s.r.l. Strada Solarolo, 20/B-C-D - 46040 Solarolo di Goito (Mantova) Italy Tel. +39-0376.60.82.82 - Fax +39-0376.60.81.80

E-mail: inoxmec@tin.it

The working phases are as follows:

- automatic opening of the loading door
- loading of the product to be formed
- closing the loading door by two "stand by" buttons. The loading door, once closed, blocks the access to the working zone and starts the cycle
- in sequence the machine will effect a vertical pressure to make the calibre homogenous and a horizontal press to eliminate the pointed ends on the product
- once the cycle is finished, the door opens and the formed product is automatically expelled

The machine is supplied without forming mould.

The calibre of the moulds is chosen by the client at the moment of the order according to his own necessities.

The maximum length of the product to be formed is 1.000 mm.

The supporting base of the machine consists in a working surface covered with white non-toxic polyethylene, built on a stainless steel tubular structure with two fixed wheels and two swivelling braked wheels.

### **TECHNICAL DATA**

Pressure of exercise: 7/8 bar Compressed air consumption: 700 Nl/min

Production: 3-4 pieces per minute, approx.