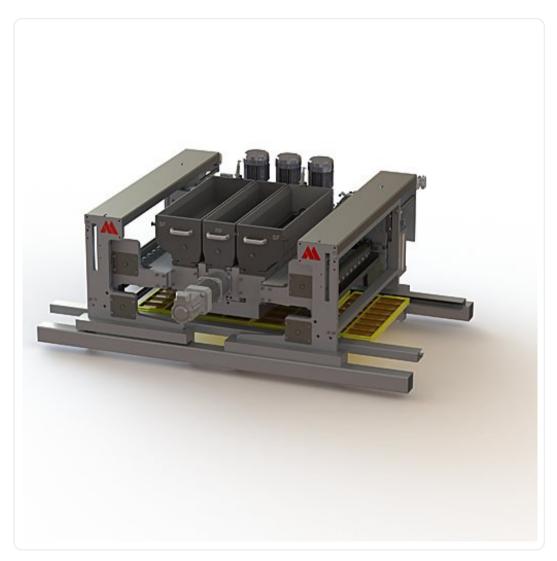

## SF Triple L+R+T V

Stationary mounted depositor. Built-in lifting function. Designed for triple-shot depositing.

Triple cont configuration

Stati nary, ig t an let not nter histon beat contected win rotor depositor head, depositor with lifting and dynamic hopper movement.

The SF line represents the flexible depositor with high build quality.

The piston axis is servo driven for handling most masses. The rotary and the lifting movement axes are optional servo or pneumatically driven.

The hopper movement axis is servo driven.

The SF is able to easily handle big inclusions.

Depositing parts can be delivered in a wide variety to suit the demand, for example, multi-colour, one-shot, inclusions, chips and many more. The SF depositor is available for 500 and up to 1200 lines, working widths ranging from 380 to 1080 mm, however, the depositor can be made to suit any existing lines as well. Operation is very simple via the intuitive touch screen menu. Further the depositor is able to connect to the internet, if any sort of support is needed.