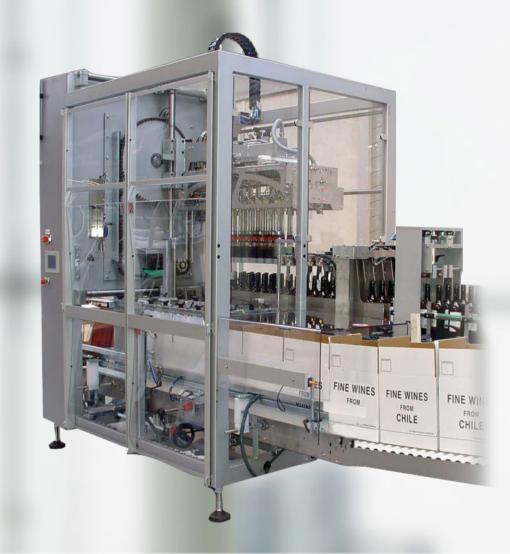

## Pick and Place Packer

- Mechanical performance
- Controlled movement ensuring optimum product protection
- Quick and accurate size changeover capability

#### GENERAL PERFORMANCE

- Robust structure designed to handle heavy payloads
- Transfer movements precisely controlled at all stages
- High speed capability makes it possible to handle a wide variety of products
- A VERSATILE MACHINE
- Customised gripping tooling specific to your product design
- Centralised adjustment points ensuring quick and easy size changeovers
- All types of product infeed possible
- A GLOBAL SOLUTION
- Product infeed, case infeed and case outfeed conveyors all controlled by the same PLC as the machine
- Specialised tooling options available to ensure perfect loading into cases, including cases with partitions
- Product and case size ranges available on request