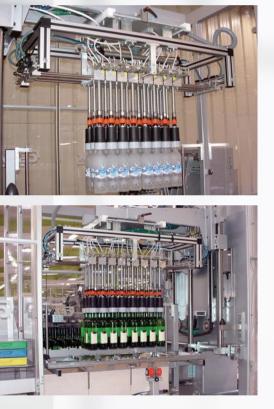

#### GENERAL PERFORMANCE

- Robust structure designed to handle heavy payloads
- Transfer movements precisely controlled at all stages
- High speed capability makes it possible to handle a wide variety of products
- A VERSATILE MACHINE
- Customised gripping tooling specific to your product design
- Centralised adjustment points ensuring quick and easy size changeovers
- All types of product infeed possible
- A GLOBAL SOLUTION
- Product infeed, case infeed and case outfeed conveyors all controlled by the same PLC as the machine
- Specialised tooling options available to ensure perfect loading into cases, including cases with partitions
- Product and case size ranges available on request