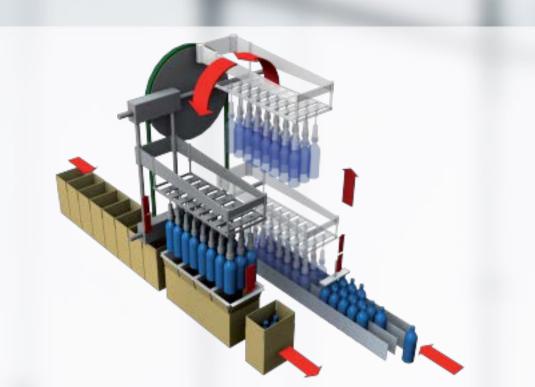

#### A pick and place packing solution to meet your specific requirements:

#### GENERAL PERFORMANCE

- Robust structure designed to handle heavy payloads
- Transfer movements precisely controlled at all stages
- High speed capability makes it possible to handle a wide variety of products
- A VERSATILE MACHINE
- Customised gripping tooling specific to your product design
- Centralised adjustment points ensuring quick and easy size changeovers
- All types of product infeed possible
- A GLOBAL SOLUTION
- Product infeed, case infeed and case outfeed conveyors all controlled by the same PLC as the machine
- Specialised tooling options available to ensure perfect loading into cases, including cases with partitions
- Product and case size ranges available on request