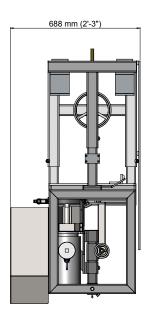

## **Technical Specifications:**

- Stainless steel frame and motor
- Motor (IP66) power is 2 x 0,75 kW
- Machine dimensions:

- Length: 716 mm - Width: 688 mm - Height: 1350 mm - Weight: approx. 150 kg

FOODMATE B.V.
Röntgenstraat 18 • 3261 LK Oud-Beijerland
P.O. Box 1405 • 3260 AK Oud-Beijerland
The Netherlands
Phone: +31,186,630240 • Fav: +31,186,6302