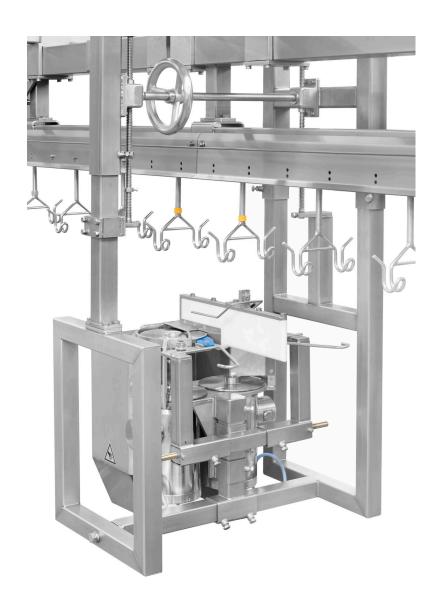

The Foodmate Halving Machine 2 removes the breast bone from a half bird. The lengthwise half cut chicken (done by the precut machine) will run into this module, breast side first, and will be guided on the side of the hips into the module. The Halving Machine can be part of an existing cut-up line and is designed for partial processing

of poultry goods, especially chicken. The Foodmate Halving Machine 2 contains a stainless steel frame and motor, requires minimal maintenance, and is easy to clean. The Halving Machine 2 is suitable for all cut-up systems.

## HALVING MACHINE 2