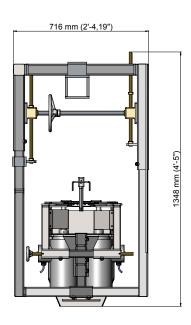

## HALVING MACHINE 2

## **Technical Specifications:**

- Stainless steel frame and motor
- Motor (IP66) power is 2 x 0,75 kW
- Machine dimensions:

- Length: 716 mm - Width: 688 mm - Height: 1350 mm - Weight: approx. 150 kg

FOODMATE B.V.
Röntgenstraat 18 • 3261 LK Oud-Beijerland
P.O. Box 1405 • 3260 AK Oud-Beijerland
The Netherlands
Phone: +31,186,630240 • Fav: +31,186,6302