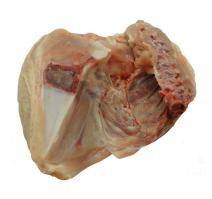

The Foodmate Halving Machine 2 removes the breast bone from a half bird. The lengthwise half cut chicken (done by the precut machine) will run into this module, breast side first, and will be guided on the side of the hips into the module. The Halving Machine can be part of an existing cut-up line and is designed for partial processing

of poultry goods, especially chicken. The Foodmate Halving Machine 2 contains a stainless steel frame and motor, requires minimal maintenance, and is easy to clean. The Halving Machine 2 is suitable for all cut-up systems.