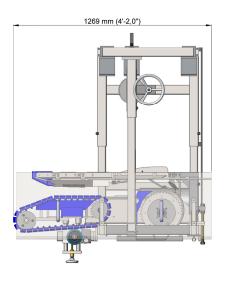

## **Technical Specifications:**

- Stainless steel frame and motor
- Motor (IP66) power is 1,5 kW
- Machine dimensions:
   Length: 1269 mm
   Width: 1080 mm
   Height: 1457 mm
   Weight: approx. 290 Kg