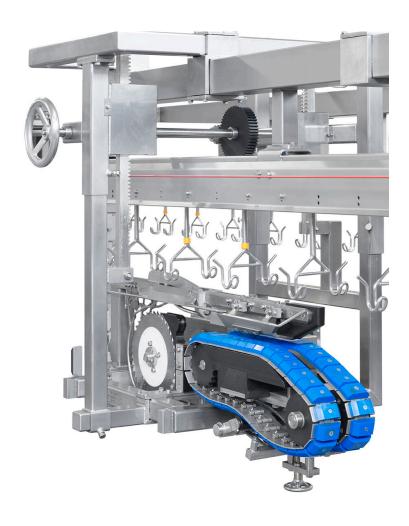

The Foodmate Leg Processor SII is designed to anatomically remove the back from the saddle to create a back out whole leg. The unique design of the Leg Processor SII lets the saddles run straight through the machine and change direction. The back is turned from the legs. The machine can run a wide size range while maintaining an optimal anatomical cut with minimal

to no adjustments. The height of the machine can be mechanically adjusted by a spindle, so the machine can be adjusted to the size of the bird. The Leg Processor SII can be installed in either a new Foodmate Cut-Up System or it can easily be integrated into your existing frame or flex cut-up system.

## **Key Benefits:**

- Increases operations flexibility by accommodating a wide size range with minimal adjustments
- Reduces bone content
- Improves oyster retention
- Improves yield
- Increases bird size accommodations through height adjustment by the spindle