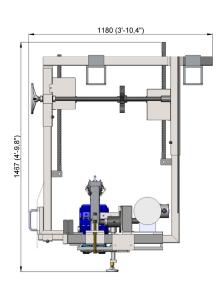

## **Technical Specifications:**

- Stainless steel frame and motor
- Motor (IP66) power is 1,5 kW
- Machine dimensions:
   Length: 1269 mm
   Width: 1080 mm
   Height: 1457 mm
   Weight: approx. 290 Kg