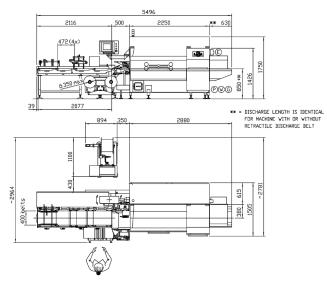

## DELTA

www.ilapak.com

| TECHNICAL SPECIFICATION | ıc                                                                                                                                                                |                                              |
|-------------------------|-------------------------------------------------------------------------------------------------------------------------------------------------------------------|----------------------------------------------|
| TECHNICAL SPECIFICATION |                                                                                                                                                                   |                                              |
| Machine speed           | Up to 70 cycles per minute (with zipper), up to 100 cycles per minute (without zipper) Production output depends on film sealability and product characteristics. |                                              |
| Product dimensions      |                                                                                                                                                                   |                                              |
| LENGTH                  | Up to 500mm - 19.7" standard                                                                                                                                      |                                              |
| WIDTH                   | Up to 350mm - 13.8" standard                                                                                                                                      | Max width + height = 440 mm - 17.3" standard |
| HEIGHT                  | Up to 100mm - 3.9" standard                                                                                                                                       |                                              |
| Film cut-off            | Min 150mm - 5.9" / Max 600mm - 23.6"  Depending on film and product characteristics.                                                                              |                                              |
| Wrapping materials      | Barrier laminate film, flanged zipper type ZE 100                                                                                                                 |                                              |
| Film reel dimensions    |                                                                                                                                                                   |                                              |
| CORE Ø                  | 76.2mm - 3" standard                                                                                                                                              |                                              |
| OUTER Ø                 | 350mm - 13.8" standard                                                                                                                                            |                                              |
| WIDTH                   | max 900mm - 35.4" standard                                                                                                                                        |                                              |
| Film reel max weight    | Depending on film reel width, up to 75 kg - 165 lbs                                                                                                               |                                              |
| Electronic platform     | Industrial PC                                                                                                                                                     |                                              |
| Power requirement       | From 220 to 480 V, 50/60 Hz, 5kVA                                                                                                                                 |                                              |
| Compressed air          | 6 bar, 200l/min                                                                                                                                                   |                                              |
| Machine weight          | 1500 Kg - 3300 lbs                                                                                                                                                |                                              |

## ILAPAK is ISO 9001:2000 certified

All measurements not specified in inches are given in millimeters.

These specifications are not binding. We reserve that right to change them without prior notice.