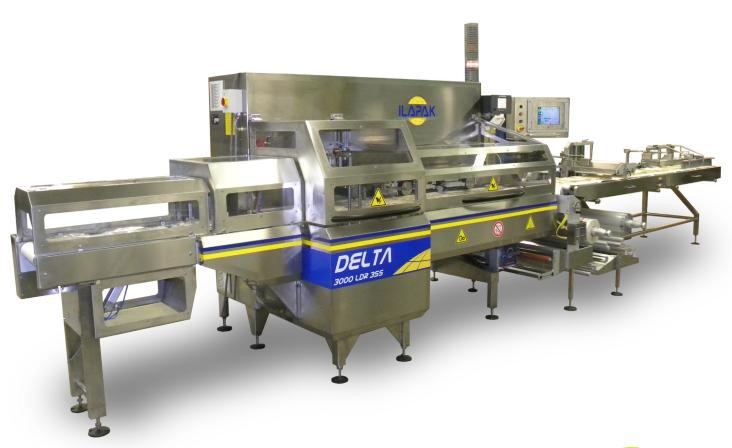

## DELT/\\ 3000 355

## **MAIN STANDARD FEATURES**

Web Directional Zipper Applicator.

Long-dwell sealing head.

6 servo motors to control infeed, rollers, jaws, belt, zipper unwind and film (additional motors with automatic feeders).

User friendly 10" colour VGA touch screen operator interface with intuitive icons.

128 programs (additional memory on request).

Automatic product size change.

Integrated temperature control.

Film tensioning and power unwind system controlled by loadcell.

Electronic diagnostic on-board.

No product/ no bag.

Misplaced product detection system.

I/O for peripheral units (printer, labelers, gas control, etc.)

Automatic sealing rollers height adjustment.

Double film reel mounting with self-centering cones, right hand machine version, 3m long infeed, standard.

Robust, hygienic, easy to clean design, epoxy powder coating standard or (optional) stainless steel finishing.

Please discuss your needs with our local representative to configure these machines to your product's specific requirements.