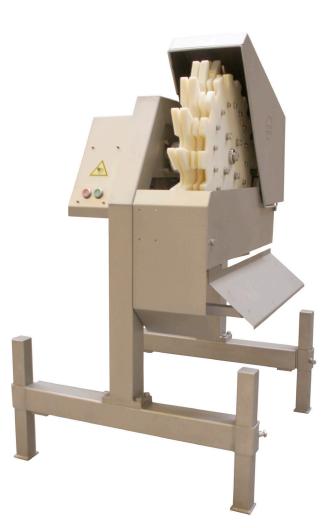

## **WING PORTIONER**

The Foodmate Wing Portioner cuts wings into two or three parts (drums, flaps, tips) and handles both broilers and roasters. This wing wheel will process left, right, and intermixed wings. Due to the unique design of the wheel and cutting blades, it operates efficiently at 50 - 60 wings per minute. The Wing Portioner is a compact machine that may be installed in a multiple unit system and has an optional three-chute slide that pushes the parts into a divided conveyor. It is composed of stainless steel and food approved nylon.

### Key Benefits:

 Allows for a maximum of 60 wings per minute Foodmate is an equipment manufacturing company based in the Netherlands. Founded in 2006, we focus primarily on poultry processing, and we recently launched Foodmate US, expanding our worldwide distribution into North America. Driven by research, paired with unmatched knowledge and decades of experience, it's our mission to innovate, automate and bring cost-effective solutions to the industry.