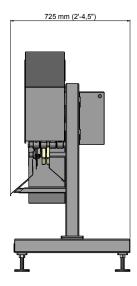

- Stainless steel frame and motor
- Motor (IP66) power is 0,75 kW
- Machine dimensions:
- Length: 887 mm
- Width: 725 mm
- Height: 1297 mm
- Weight: approx. 169 kg