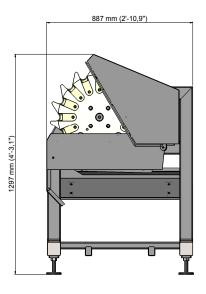

- Stainless steel frame and motor
- Motor (IP66) power is 0,75 kW
- Machine dimensions:
- Length: 887 mm
- Width: 725 mm
- Height: 1297 mm
- Weight: approx. 169 kg