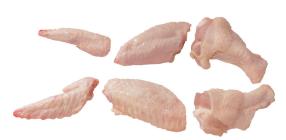

## **WING PORTIONER**

The Foodmate Wing Portioner cuts wings into two or three parts (drums, flaps, tips) and handles both broilers and roasters. This wing wheel will process left, right, and intermixed wings. Due to the unique design of the wheel and cutting blades, it operates efficiently at 50 - 60 wings per minute. The Wing Portioner is a compact machine that may be installed in a multiple unit system and has an optional three-chute slide that pushes the parts into a divided conveyor. It is composed of stainless steel and food approved nylon.