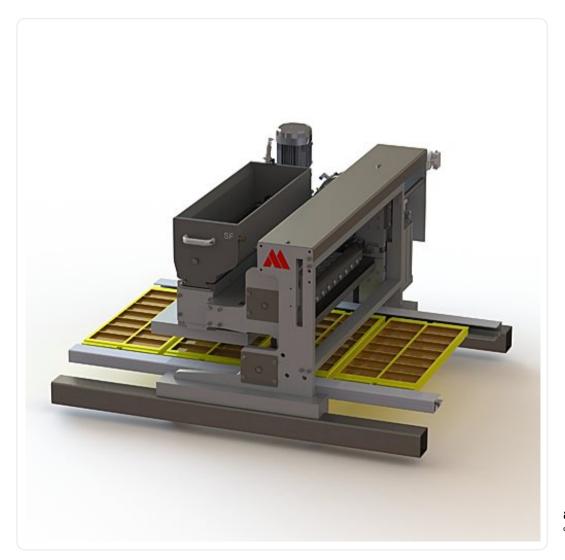

## SF Single L R V

Stationary mounted depositor. Built-in lifting function. Left or right mounted, can be built with left/right mounted to double.

#### Station, git or eff no nt d en sitor The Stillie epes nt the fexible epecito with ghouid quality. The sit or ax s it serv

driven for handling most masses. The rotary axes are servo or pneumatically driven. The SF is able to easily handle big inclusions.

Depositing parts can be delivered in a wide variety to suit the demand, for example, multi-colorr, one-shot, inclusions, chips and many more. The SF depositor is available for 500 and up to 1200 lines, working widths ranging from 380 to 1080 mm, however, the depositor can be made to suit any existing lines as well. Operation is very simple via the intuitive touch screen menu. Further the depositor is able to connect to the internet, if any sort of support is needed.

### The Aasted Machinery Program

Find the technical specifications for the machine below.

|                    | SF Single<br>LRV 500 | SF Single<br>LRV 700 | SF Single<br>LRV 1000 | SF Single<br>LRV 1200 |
|--------------------|----------------------|----------------------|-----------------------|-----------------------|
| Capacity (kg/hour) | 2300                 | 3900                 | 5900                  | 7500                  |
| Length (mm)        | 1200                 | 1400                 | 1700                  | 1900                  |
| Width (mm)         | 995                  | 995                  | 995                   | 995                   |
| Height (mm)        | 790                  | 790                  | 790                   | 790                   |
| Power usage (KwH)  | 3                    | 3                    | 3                     | 3                     |
| Air usage (m3)     | 12                   | 12                   | 18                    | 18                    |
| Water usage (m3)   | 0,007                | 0,008                | 0,01                  | 0,013                 |
| Weight (kg)        | 400                  | 335                  | 375                   | 400                   |