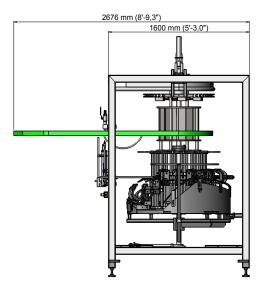

## Technical Specifications:

- Stainless steel frame
- Units: 16
- Pitch: 6" or 8"
- Rotation: CW/CCW
- Conveyor type:
- Pipe
- T-track
- Machine dimensions:
- Length: 2676 mm
- Width: 1600 mm
- Height: 2649 mm
- Weight: approx. 775 kg