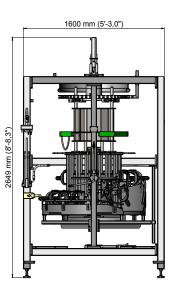

## Technical Specifications:

- Stainless steel frame
- Units: 16
- Pitch: 6" or 8"
- Rotation: CW/CCW
- Conveyor type:
- Pipe
- T-track
- Machine dimensions:
- Length: 2676 mm
- Width: 1600 mm
- Height: 2649 mm
- Weight: approx. 775 kg