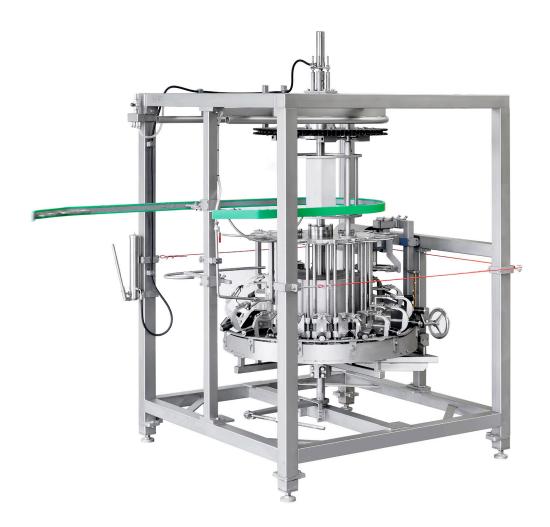

The Foodmate Automatic Neck Breaker is utilized to break the neck at the breast side of the product, in various types of poultry. Each unit is capable of breaking the neck and stripping it off the bird with the neck skin attached to the product. This machine has its own collection tray and wiper to ensure the necks are unloaded at one location. The Neck Breaker is fitted with 16 breaking units and a drum with position mechanisms to locate a correct position prior to actual neck breaking. It also allows for adjustable infeed timing and height adjustment for various weight ranges. The machine needs to be hooked up to the main water supply to clean each breaker unit after each cycle. It is stainless steel and food approved nylon constructed and is driven by the overhead conveyor system.

## Technical Specifications:

- Stainless steel frame
- Units: 16
- Pitch: 6" or 8"
- Rotation: CW/CCW
- Conveyor type:
- Pipe
- T-track
- Machine dimensions:
- Length: 2676 mm
- Width: 1600 mm
- Height: 2649 mm
- Weight: approx. 775 kg