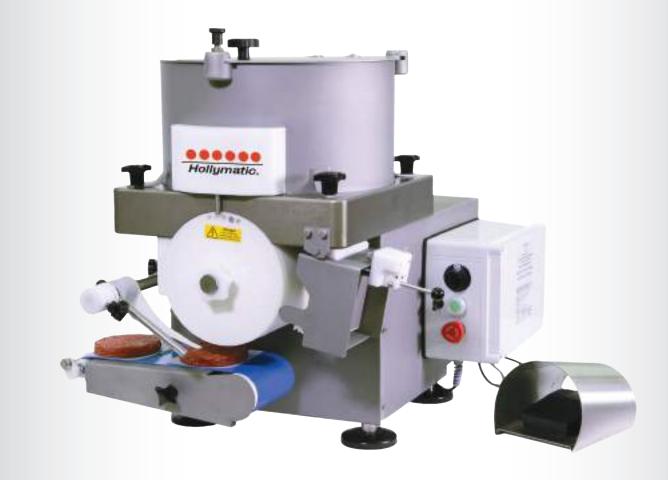

# Hollymatic R2200 Portioning Machine

# The Hollymatic Self-Feeding Model R2200 is the ideal solution for many small to medium size establishments.

A multitude of various products including seasoned mixtures can be formed and portioned into many different shapes and sizes, including nuggets.

#### Simplicity is the strength of the R2200 system.

Suited to a variety of mixtures of numerous textures and consistencies, the R2200 uses synchronized paddles to gently press mixture into the required form shape.

Assisted by the wire drum scraper, the formed product is then smoothly ejected and interleaved with paper onto the conveyor, presenting it for packaging or additional processing.

- Portion Size: 1/2 oz. 10 oz. (adjustable) 3/4" – 4.7" dia. (per drum) 3/16" – .95" thick (adjustable)
- **Portion Shape:** Round, square, oval, rectangle, custom shape, and multiple portions/cycle (upon request)
- Speed: 2200 portions/hour (variable)
- Paper Feed: Automatic
- **Conveyor:** 13" fabric (standard)