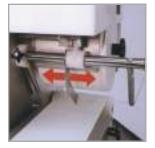

Assisted by the wire drum scraper, the formed product is then smoothly ejected and interleaved with paper onto the conveyor, presenting it for packaging or additional processing.

- Portion Size: 1/2 oz. 10 oz. (adjustable) 3/4" – 4.7" dia. (per drum) 3/16" – .95" thick (adjustable)
- **Portion Shape:** Round, square, oval, rectangle, custom shape, and multiple portions/cycle (upon request)
- Speed: 2200 portions/hour (variable)
- Paper Feed: Automatic
- **Conveyor:** 13" fabric (standard)