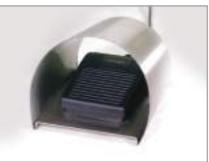

## **TECHNICAL SPECIFICATIONS**

Variable Speed Control

Footswitch Operation

Self-Feeding Hopper

| Machine | Length<br>(A) | Width<br>(B) | Height<br>(C) | Weight   | Power  | Electricity<br>Supply    | Hopper<br>Capacity | Output  |
|---------|---------------|--------------|---------------|----------|--------|--------------------------|--------------------|---------|
| R2200   | 27.6″         | 23.6″        | 25.2″         | 210 lbs. | 3/4 HP | 1-phase<br>110 V, 60 Hz. | 33 lbs.            | 2200/hr |