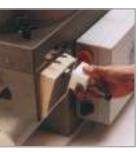

# The Hollymatic Self-Feeding Model R2200 is the ideal solution for many small to medium size establishments.

A multitude of various products including seasoned mixtures can be formed and portioned into many different shapes and sizes, including nuggets.