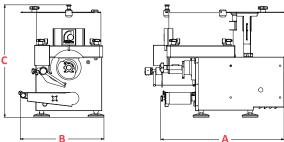

## **TECHNICAL SPECIFICATIONS**

Variable Speed Control

Footswitch Operation

Self-Feeding Hopper

| Machine | Length<br>(A) | Width<br>(B) | Height<br>(C) | Weight   | Power  | Electricity<br>Supply    | Hopper<br>Capacity | Output  |
|---------|---------------|--------------|---------------|----------|--------|--------------------------|--------------------|---------|
| R2200   | 27.6″         | 23.6″        | 25.2″         | 210 lbs. | 3/4 HP | 1-phase<br>110 V, 60 Hz. | 33 lbs.            | 2200/hr |