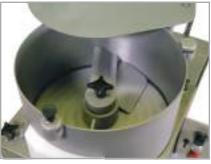

#### Simplicity is the strength of the R2200 system.

Suited to a variety of mixtures of numerous textures and consistencies, the R2200 uses synchronized paddles to gently press mixture into the required form shape.

Assisted by the wire drum scraper, the formed product is then smoothly ejected and interleaved with paper onto the conveyor, presenting it for packaging or additional processing.

- Portion Size: 1/2 oz. 10 oz. (adjustable) 3/4" – 4.7" dia. (per drum) 3/16" – .95" thick (adjustable)
- **Portion Shape:** Round, square, oval, rectangle, custom shape, and multiple portions/cycle (upon request)
- Speed: 2200 portions/hour (variable)
- Paper Feed: Automatic
- **Conveyor:** 13" fabric (standard)