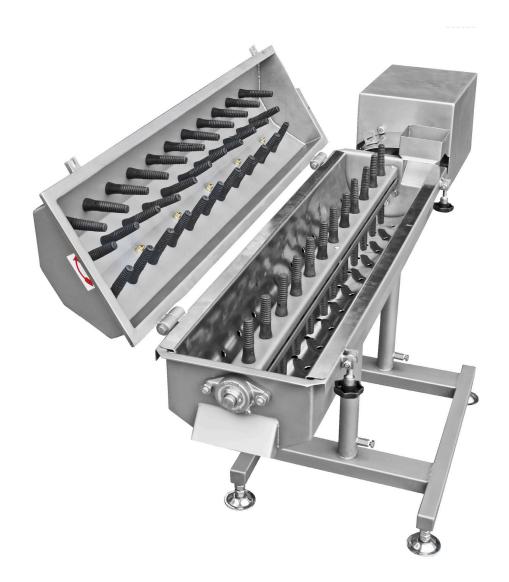

The Foodmate Defattener is designed for removing gastric contents and fat from the surface of previously opened gizzards. The Gizzard defattener is situated after the gizzard harvester.

Gizzards are automatically placed inside the machine, where they individually get between rotating rubber fingers which remove the excess fat . There they are cleaned off fat and gastric contents and washed with water. After these operations, the gizzards are moved to the outlet.

Quality of cleaning and the capacity of the machine depends on the size of processed gizzards, the amount off fat and quantity of supplied water. The defattener is designed for co-operating with the gizzard cleaner. Gizzard outlet can be directed to the cleaner table, where the next operation is performed - removal of skin from the inside of gizzards.