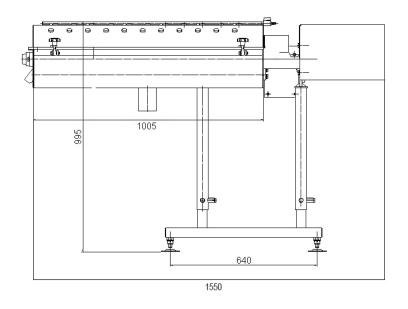

## **Technical Specifications:**

• Stainless steel frame and motor

• Water : 0,5 "

• Motor (IP166) power : 1,1 kW

• Machine Dimensions:

- Length: 1550 mm - Width: 540 mm - Height: 995 mm

- Weight: approx. 91 kg