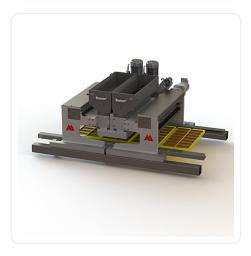

## SF Double L+R

Stationary mounted depositor. Designed for one-shot depositing.

Stationary, right or left mounted depositor. The SF line represents the flexible depositor with high build quality. The piston axis is servo driven for handling most masses. The rotary axes are servo or pneumatically driven. The SF is able to easily handle big inclusions.

Depositing parts can be delivered in a wide variety to suit the demand, for example, multi-colorr, one-shot, inclusions, chips and many more. The SF depositor is available for 500 and up to 1200 lines, working widths ranging from 380 to 1080 mm, however, the depositor can be made to suit any existing lines as well. Operation is very simple via the intuitive touch screen menu. Further the depositor is able to connect to the internet, if any sort of support is needed.

#### UPS/EFU

- Low energy consumption
- Cost-effective
- Easy cleaning
- Easy maintenance
- Servo driven piston movement ensures high precision depositing
- Advantageous for long One-Shot filled bars, truffle balls, eggs, liqueur pralines, closed products with ingredients and multi-color products.