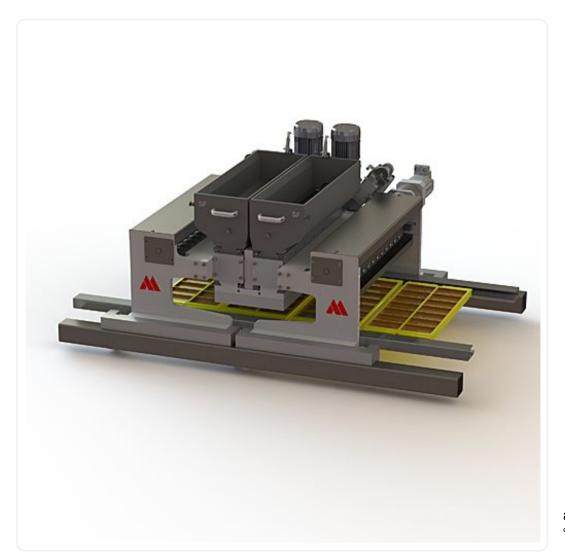

## SF Double L+R

Stationary mounted depositor. Designed for one-shot depositing.

Stationary, right or left mounted depositor. The SF line represents the flexible depositor with high build quality. The piston axis is servo driven for handling most masses. The rotary axes are servo or pneumatically driven. The SF is able to easily handle big inclusions.

Depositing parts can be delivered in a wide variety to suit the demand, for example, multi-colorr, one-shot, inclusions, chips and many more. The SF depositor is available for 500 and up to 1200 lines, working widths ranging from 380 to 1080 mm, however, the depositor can be made to suit any existing lines as well. Operation is very simple via the intuitive touch screen menu. Further the depositor is able to connect to the internet, if any sort of support is needed.

#### UPS/EFU

- Low energy consumption
- Cost-effective
- Easy cleaning
- Easy maintenance
- Servo driven piston movement ensures high precision depositing
- Advantageous for long One-Shot filled bars, truffle balls, eggs, liqueur pralines, closed products with ingredients and multi-color products.