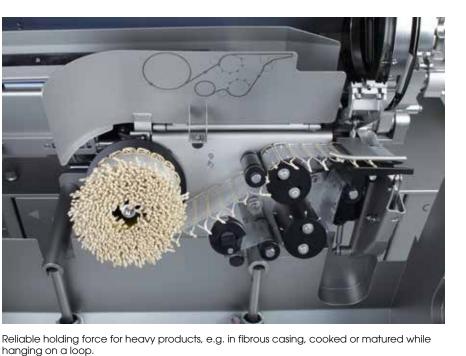

- Specialist for heavy products cooked or matured while hanging on a loop
- For calibres up to 200 mm
- Up to 30 cycles per minute
- Patented IRIS separator ensures short, symmetrical sausage ends

## **Applications**

The ICA SL is the ideal machine for large calibre and moulded products up to a calibre of 200 mm. Fibrous, collagen and plastic casings can be processed. The ICA SL can be additionally equipped with a slack fill device for moulded ham and similar products. It's special automatic looper GSA 25 makes the machine a specialist for heavy products, such as mortadella in fibrous casing, cooked or matured while hanging on a loop.

#### **Advantages**

- Reliable holding force for heavy products due to the integrated automatic looper GSA 25 with the patented loop system, tying the loop automatically behind the clip
- Short clip cycles for high-level output
- Patented IRIS separator ensures short, symmetrical sausage ends
- Product true to the calibre as the conveyor speed is programmable and infinitely variable
- Low-noise operation
- Easy machine operation with the graphical user interface EASY TOUCH
- Many other advantages of the tried and tested ICA-series