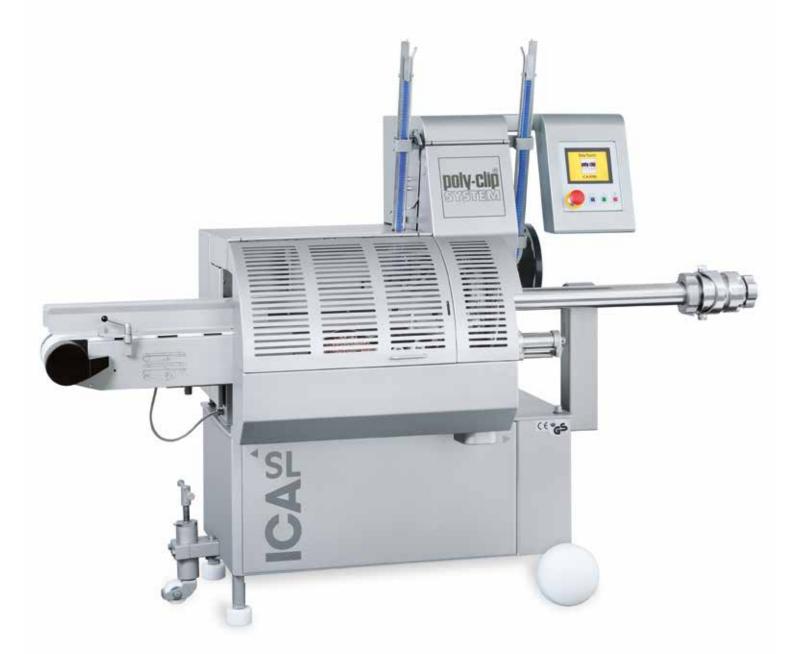

## **Applications**

The ICA SL is the ideal machine for large calibre and moulded products up to a calibre of 200 mm. Fibrous, collagen and plastic casings can be processed. The ICA SL can be additionally equipped with a slack fill device for moulded ham and similar products. It's special automatic looper GSA 25 makes the machine a specialist for heavy products, such as mortadella in fibrous casing, cooked or matured while hanging on a loop.

#### **Advantages**

- Reliable holding force for heavy products due to the integrated automatic looper GSA 25 with the patented loop system, tying the loop automatically behind the clip
- Short clip cycles for high-level output
- Patented IRIS separator ensures short, symmetrical sausage ends
- Product true to the calibre as the conveyor speed is programmable and infinitely variable
- Low-noise operation
- Easy machine operation with the graphical user interface EASY TOUCH
- Many other advantages of the tried and tested ICA-series

## Technical data

poly-clip

| Width:                                                                                                              | 2,200 mm        |
|---------------------------------------------------------------------------------------------------------------------|-----------------|
| Depth:                                                                                                              | 1,150-1,690 mm  |
| Height:                                                                                                             | 1,950-2,150 mm  |
| Weight:                                                                                                             | 900 kg          |
| Three phase current connection:                                                                                     |                 |
| 200-240 VAC, 380-460 VAC,                                                                                           |                 |
|                                                                                                                     | 50/60 Hz        |
| Power input:                                                                                                        | 2,8 kW          |
| Fuse connectio                                                                                                      | n: 16 A         |
| Compressed air:                                                                                                     |                 |
| 5-7 bar/0.5-0.7 MPa                                                                                                 |                 |
| Air consumption                                                                                                     | n:              |
| basis incl. GSA                                                                                                     | 25 1.2 NL/cycle |
| incl. overspread                                                                                                    | ing 20 NL/cycle |
| incl. GSA 20                                                                                                        | 1.8 NL/cycle    |
| Suitable clip sizes:<br>For calibres up to 160 mm<br>S 8740/8744/8748<br>For calibres up to 200 mm<br>S 844/848/854 |                 |
| Suitable loops: GS 25, GS 20                                                                                        |                 |