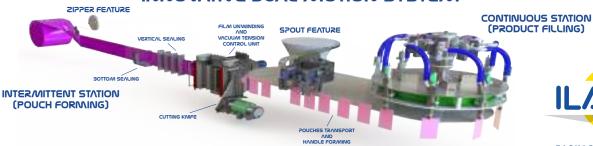

## INNOVATIVE DUAL MOTION SYSTEM

PACKAGING MACHINERY

## MAIN STANDARD FEATURES

Multi-axis drive technology with 10 independent servo motors for film unwinding, pouches sealing, spout insertion, pouche grippers, cutting knifes and format change-over adjustments (optional).

Easy and fast format change-over with optional servo assisted adjustment.

Innovative PSEUDO-DWELL system.

Film tension and buffering active control.

Combination of CONTINUOUS and INTERMITTENT motions.

Innovative technology to apply the spout on a continuous motion section.

Precision temperature control circuits ensure seals strength and quality.

Continuous motion filling system increases the available filling time.

High precision dosage by using massic and iductive flowmeters.