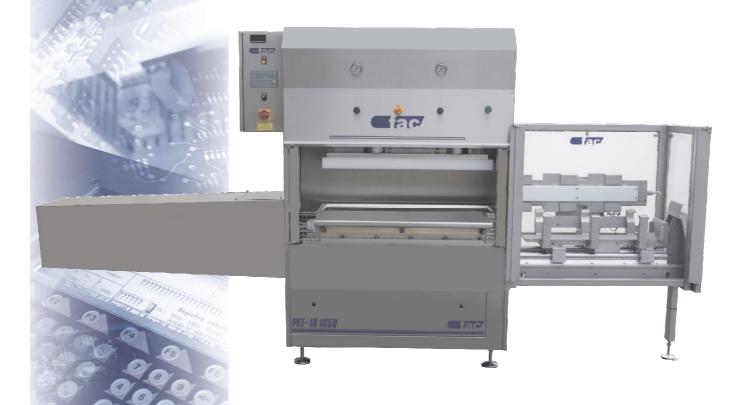

## TWO AND THREE DIMENSION RECTANGULAR PRESS PE-1R/1050 AND PET-1R/1050

1050mm-long mould capacity

A completely uniform product is an essential commercial requisite. In the slicing of cured hams, pork shoulders, etc., exact dimensions are of the utmost importance in order to prevent losses generated during the slicing process.

## FOR THE PRESSING OF HAM AND PORK SHOULDER INTO MOULDS

Once prepared, the pieces are introduced into the press. By simultaneously pressing two pushbuttons, and by means of hydraulic action, a lateral piston is activated, as well as other horizontal pistons. These pistons compress the piece in sequential pressure and stop cycles for uniform packing, delivering the work accomplished by the repeated pressing process to the entire piece. The ham and shoulder are inserted in the mould at the end of the process and after opening the gate.

-Rectangular 1050 mm- long stainless steel mould
-Technical plastic counter moulds
-Hydraulically operated
-Regulation of the manipulation and press time
-Safety system with photoelectric barriers and activation via
two pushbuttons
-Made of AISI-304 stainless steel
-Automatic mould filling