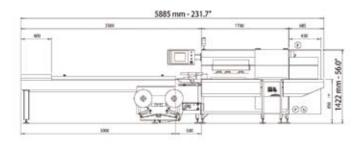

## delta 3000 HSR

www.ilapak.com

PACKAGING MACHINERY

| TECHNICAL SPECIFICATION | s                                                                                                                                                                                                 |
|-------------------------|---------------------------------------------------------------------------------------------------------------------------------------------------------------------------------------------------|
| Machine speed           | Up to 140 cycles per minute Production output depends on film sealability and product characteristics.                                                                                            |
| Product dimensions      |                                                                                                                                                                                                   |
| LENGTH                  | Up to 350mm - 14" According to the head design.                                                                                                                                                   |
| WIDTH                   | 150mm - 6" (jaws 190mm - 7.5")                                                                                                                                                                    |
| HEIGHT                  | The head design can accomodate the following product heights according to customer specifications:  Up to 60mm - 2.4" standard (centre-axle 140)  Up to 110mm - 4.3" on request (centre-axle 180) |
| Film cut-off            | Min 80mm - 3.1" / Max 400mm - 16" Depending on film and product characteristics.                                                                                                                  |
| Wrapping materials      | Shrink barrier films, laminated, co-extruded and all sealable films                                                                                                                               |
| Film reel dimensions    |                                                                                                                                                                                                   |
| CORE Ø                  | 76.2mm - 3" standard<br>152.4mm - 6" on request                                                                                                                                                   |
| OUTER Ø                 | 350mm - 13.8" standard<br>400mm - 15.7" on request (auto-splicer only)                                                                                                                            |
| WIDTH                   | 500mm - 19.7" standard<br>650mm - 25.6" on request                                                                                                                                                |
| Film reel max weight    | Depending on film reel width, up to 75 kg - 165 lbs                                                                                                                                               |
| Electronic platform     | Industrial PC For USA & Canada, in particular, Allen Bradley platform available.                                                                                                                  |
| Power requirement       | From 220 to 480 V, 50/60 Hz, 7kVA                                                                                                                                                                 |
| Compressed air          | 6 bar, 200l/min                                                                                                                                                                                   |
| Machine weight          | 1600 Kg - 3550 lbs                                                                                                                                                                                |