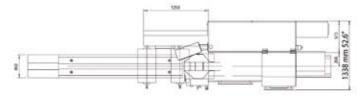

## delta 3000 HSR

www.ilapak.com

PACKAGING MACHINERY

| TECHNICAL SPECIFICATION | s                                                                                                                                                                                                 |
|-------------------------|---------------------------------------------------------------------------------------------------------------------------------------------------------------------------------------------------|
| Machine speed           | Up to 140 cycles per minute Production output depends on film sealability and product characteristics.                                                                                            |
| Product dimensions      |                                                                                                                                                                                                   |
| LENGTH                  | Up to 350mm - 14" According to the head design.                                                                                                                                                   |
| WIDTH                   | 150mm - 6" (jaws 190mm - 7.5")                                                                                                                                                                    |
| HEIGHT                  | The head design can accomodate the following product heights according to customer specifications:  Up to 60mm - 2.4" standard (centre-axle 140)  Up to 110mm - 4.3" on request (centre-axle 180) |
| Film cut-off            | Min 80mm - 3.1" / Max 400mm - 16" Depending on film and product characteristics.                                                                                                                  |
| Wrapping materials      | Shrink barrier films, laminated, co-extruded and all sealable films                                                                                                                               |
| Film reel dimensions    |                                                                                                                                                                                                   |
| CORE Ø                  | 76.2mm - 3" standard<br>152.4mm - 6" on request                                                                                                                                                   |
| OUTER Ø                 | 350mm - 13.8" standard<br>400mm - 15.7" on request (auto-splicer only)                                                                                                                            |
| WIDTH                   | 500mm - 19.7" standard<br>650mm - 25.6" on request                                                                                                                                                |
| Film reel max weight    | Depending on film reel width, up to 75 kg - 165 lbs                                                                                                                                               |
| Electronic platform     | Industrial PC For USA & Canada, in particular, Allen Bradley platform available.                                                                                                                  |
| Power requirement       | From 220 to 480 V, 50/60 Hz, 7kVA                                                                                                                                                                 |
| Compressed air          | 6 bar, 200l/min                                                                                                                                                                                   |
| Machine weight          | 1600 Kg - 3550 lbs                                                                                                                                                                                |