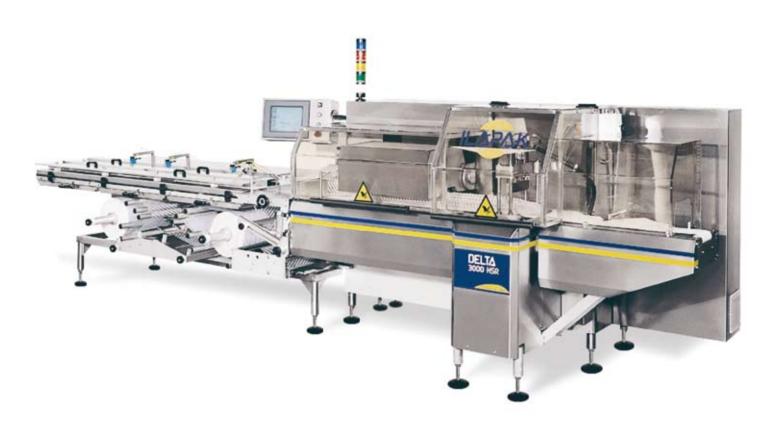

## delta 3000 HSR

www.ilapak.com

PACKAGING MACHINERY

| TECHNICAL SPECIFICATION | s                                                                                                                                                                                                 |
|-------------------------|---------------------------------------------------------------------------------------------------------------------------------------------------------------------------------------------------|
| Machine speed           | Up to 140 cycles per minute Production output depends on film sealability and product characteristics.                                                                                            |
| Product dimensions      |                                                                                                                                                                                                   |
| LENGTH                  | Up to 350mm - 14" According to the head design.                                                                                                                                                   |
| WIDTH                   | 150mm - 6" (jaws 190mm - 7.5")                                                                                                                                                                    |
| HEIGHT                  | The head design can accomodate the following product heights according to customer specifications:  Up to 60mm - 2.4" standard (centre-axle 140)  Up to 110mm - 4.3" on request (centre-axle 180) |
| Film cut-off            | Min 80mm - 3.1" / Max 400mm - 16" Depending on film and product characteristics.                                                                                                                  |
| Wrapping materials      | Shrink barrier films, laminated, co-extruded and all sealable films                                                                                                                               |
| Film reel dimensions    |                                                                                                                                                                                                   |
| CORE Ø                  | 76.2mm - 3" standard<br>152.4mm - 6" on request                                                                                                                                                   |
| OUTER Ø                 | 350mm - 13.8" standard<br>400mm - 15.7" on request (auto-splicer only)                                                                                                                            |
| WIDTH                   | 500mm - 19.7" standard<br>650mm - 25.6" on request                                                                                                                                                |
| Film reel max weight    | Depending on film reel width, up to 75 kg - 165 lbs                                                                                                                                               |
| Electronic platform     | Industrial PC For USA & Canada, in particular, Allen Bradley platform available.                                                                                                                  |
| Power requirement       | From 220 to 480 V, 50/60 Hz, 7kVA                                                                                                                                                                 |
| Compressed air          | 6 bar, 200l/min                                                                                                                                                                                   |
| Machine weight          | 1600 Kg - 3550 lbs                                                                                                                                                                                |

## MAIN STANDARD FFATURES

Inverted machine with long-dwell sealing head.

6 servo motors to control infeed, rollers, jaws, belts (additional motors with automatic feeders).

User friendly 10" colour VGA touch screen operator interface with intuitive icons.