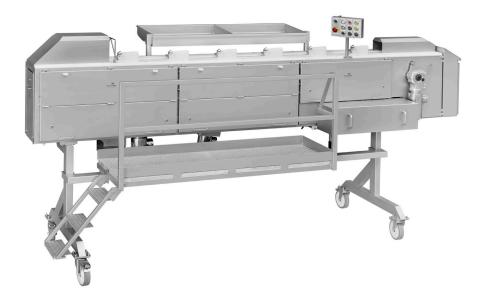

The Foodmate FM 7.50 breast cap deboning machine de-bones up to 3,000 breast caps per hour. The machine produces single, as well as butterfly fillets and features an automatic skinning and blister remover device. The breast cap deboner is easy to operate and can be loaded manually by one to two workers. Its design allows for adding a transport belt under the machine.

The FM 7.50 requires minimal floor space and is easily moved. Constructed with stainless steel and food approved nylons for hygiene, Foodmate has taken the additional steps of equipping the FM 7.50 with stainless steel wash down motors.

## Key Benefit:

- Allows for a maximum of 3,000 birds per hour.
- Stainless steel and food approved nylon constructed breast deboner for whole filets (butterfly) or ½ fillets.
- Raised construction for installation of a belt conveyor underneath the machine.
- Machine is suitable for breasts with out back bone, with or without skin.
- Including deskinning unit, blister remover and precut device.