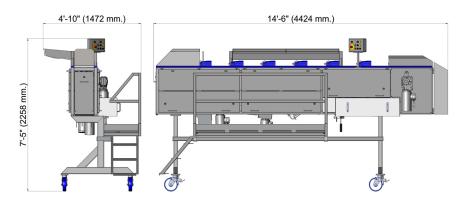

- Stainless steel frame and motor
- Motor (IP66) power is 2,5 kW, 50/60 Hz
- Machine dimensions:
- Length: 4424 mm
- Width: 1472 mm
- Height: 2258 mm
- Weight: approx. 1050 Kg