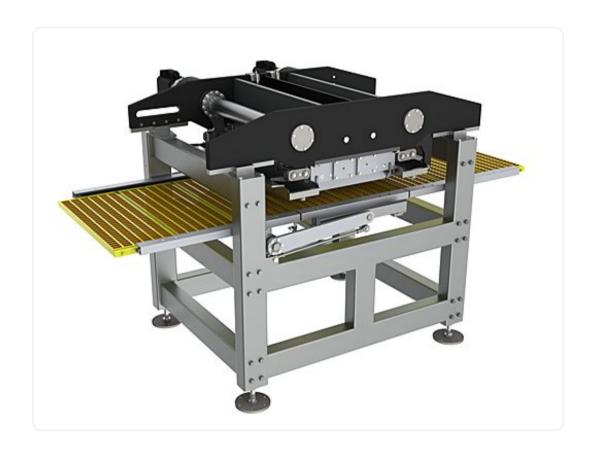

### SE14-S-Basic

The SE14-S-Basic is a standalone depositor fit for any production line. This model has a built-in lifting table with integrated mold shaking.

Stationary floor-mounted depositor. The SE14 represents the ultimate depositor with its supreme build quality. All axes are servo driven and extremely strong for handling even the most difficult masses. A wide variety of piston diameters can be supplied to suit the smallest pralines or chips up to tablets with big inclusions. The hopper can be divided into multiple compartments for multi-color or one-shot depositing. The SE14 depositors have built-in lifting table with integrated mould shaking. The SE14 depositor is available for 700 and up to 1200 mm lines, working widths ranging from 580 to 1080 mm, however, the depositor can be made to suit any existing lines as well. Operation is very simple via the intuitive touch screen menu. Further the depositor can be connected to the internet, if any sort of support is needed.