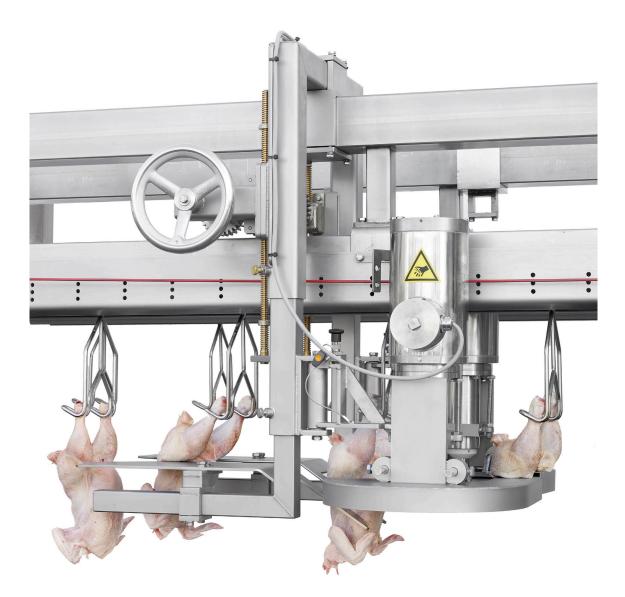

## **CROSS HALVING MACHINE**

The Foodmate Cross Halving machine addresses problems commonly found with single bladed front halving machines. Using two blades instead of one large blade gives a straighter cut across the hips and gives more control over the number of ribs that stay attached to the front half. There is no need for a pre-cutter with the Cross Halving machine and it contains a simple construction with no belts and easy maintenance.

#### Key Benefits:

- Allows for consistent and straight cuts
- Eliminates the need for a pre-cutting machine
- Allows for easy adjustment due to the
- simple construction
- Integrates easily into existing frame or flex
  cut-up system
- Allows for a maximum of 6,000 birds per hour