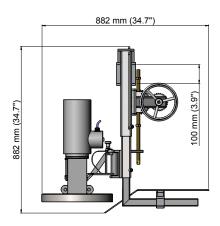

#### Technical Specifications:

- Stainless steel frame and motor
- Motor (IP66) power is 2 x 0,75 kW
- Machine dimensions:

| Length: | 882 mm         |
|---------|----------------|
| Width:  | 694 mm         |
| Height: | 882 mm         |
| Weight: | approx. 132 Kg |