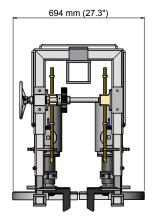

## **CROSS HALVING MACHINE**

The Foodmate Cross Halving machine addresses problems commonly found with single bladed front halving machines. Using two blades instead of one large blade gives a straighter cut across the hips and gives more control over the number of ribs that stay attached to the front half. There is no need for a pre-cutter with the Cross Halving machine and it contains a simple construction with no belts and easy maintenance.

#### Technical Specifications:

- Stainless steel frame and motor
- Motor (IP66) power is 2 x 0,75 kW
- Machine dimensions:

| Length: | 882 mm         |
|---------|----------------|
| Width:  | 694 mm         |
| Height: | 882 mm         |
| Weight: | approx. 132 Kg |