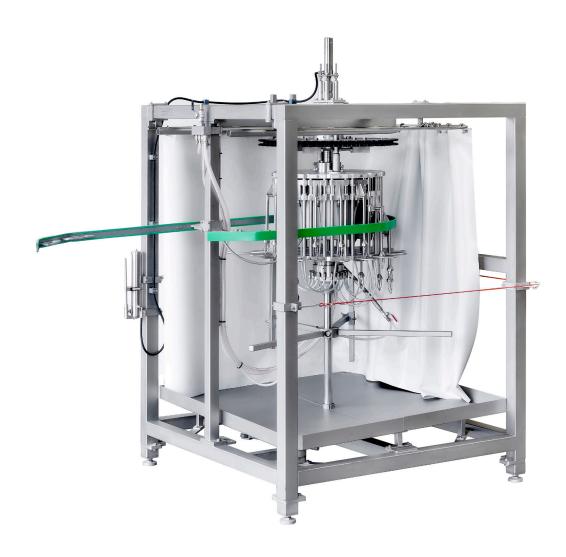

The Foodmate Automatic Bird Washer is a stainless steel constructed, automatic, inside and outside bird washer. Each unit contains a special spray nozzle. The machine is height adjustable for various bird sizes and driven by the overhead conveyor.

## AUTOMATIC BIRD WASHER

## Key Benefit:

Allows for a maximum of 9,000 birds per hour

Foodmate is an equipment manufacturing company based in the Netherlands. Founded in 2006, we focus primarily on poultry processing, and we recently launched Foodmate US, expanding our worldwide distribution into North America. Driven by research, paired with unmatched knowledge and decades of experience, it's our mission to innovate, automate and bring cost-effective solutions to the industry.