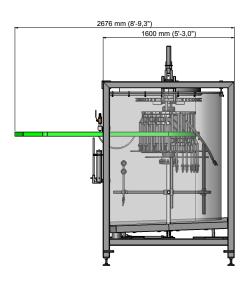

## **Technical Specifications:**

- Stainless steel frame
- Units: 16
- Pitch: 6" or 8"
- Rotation: CW/CCW
- Conveyor type:
- Pipe
- T-track
- Machine dimensions:
- Length: 2676 mm- Width: 1600 mm- Height: 2649 mm- Weight: approx. 650 kg