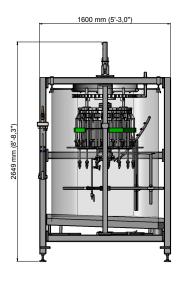

## **Technical Specifications:**

- Stainless steel frame
- Units: 16
- Pitch: 6" or 8"
- Rotation: CW/CCW
- Conveyor type:
- Pipe
- T-track
- Machine dimensions:
- Length: 2676 mm- Width: 1600 mm- Height: 2649 mm- Weight: approx. 650 kg