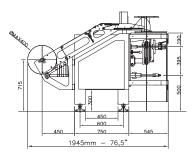

## vegatronic

**500** 

| TECHNICAL SPECIFICATIONS                    | s                                                                                                        | P                              | SP                 |
|---------------------------------------------|----------------------------------------------------------------------------------------------------------|--------------------------------|--------------------|
| Machine speed                               | 120 cpm                                                                                                  | 120 cpm                        | 120 cpm            |
| Bag size                                    | ·                                                                                                        |                                |                    |
| WIDTH MIN                                   | 50mm-2.0"                                                                                                | 50mm-2.0"                      | 50mm-2.0"          |
| WIDTH MAX                                   | 270/280*mm-10.6/11.0"                                                                                    | 260/270*mm-10.2/10.6"          | Same as per S or P |
| LENGTH (greater length feasible on request) | 330mm-13.0″                                                                                              | 330mm-13.0"                    | 330mm-13.0"        |
| Wrapping materials                          | Heat sealable materials, such as polypropylene, barrier films, laminates, as well as polyethylene films. |                                |                    |
| Film reel dimensions                        |                                                                                                          |                                |                    |
| REEL WIDTH MAX                              | 580mm-22.8"                                                                                              | 580mm-22.8"                    | 580mm-22.8″        |
| REEL OUTER Ø MAX                            | 400mm-15.7"                                                                                              | 400mm-15.7"                    | 400mm-15.7"        |
| REEL CORE Ø MAX                             | 76mm-3.0"                                                                                                | 76mm-3.0"                      | 76mm-3.0″          |
| Film reel max weight                        | 100kg-220lbs                                                                                             | 100kg-220lbs                   | 100kg-220lbs       |
| Sealing system                              | Brushless motor driven horizontal sealing jaws-Pneumatic vertical seal bar                               |                                |                    |
|                                             | Standard heat-seal jaws                                                                                  | llaseal sealing system         | Both S & P system  |
|                                             | and vertical seal bar                                                                                    |                                |                    |
| Electronic platform                         | PLC Omron                                                                                                |                                |                    |
| Program memory                              | for USA & Canada, in particular Allen Bradley platform available                                         |                                |                    |
| HMI                                         | 40 programs                                                                                              |                                |                    |
|                                             | 5"monocolour touch screen                                                                                |                                |                    |
| Power req. (optional excluded)              | AC 400 V+/-5%, 3 phase, neutral, 50/60Hz,3.3kW, 5A                                                       |                                |                    |
| Compressed air                              | 350-500NI/min, 7 bar-101.5 psi                                                                           | 500-900NI/min, 7 bar-101.5 psi | Same as per S or P |
| Machine finish                              | Electrostatic epoxy powder coating-Stainless steel version *                                             |                                |                    |
| Machine handing                             | Right hand version, left hand version *                                                                  |                                |                    |
| Machine dimensions                          | (Width x Depth x Height) 1206 x 1945 x 1375 mm - 47.5" x 76.5" x 42.9"                                   |                                |                    |
| Machine weight                              | Approx. 600kg – 1323lbs                                                                                  |                                |                    |