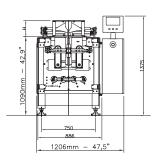

## vegatronic

**500** 

| TECHNICAL SPECIFICATIONS                    | s                                                                                                        | P                              | SP                 |
|---------------------------------------------|----------------------------------------------------------------------------------------------------------|--------------------------------|--------------------|
| Machine speed                               | 120 cpm                                                                                                  | 120 cpm                        | 120 cpm            |
| Bag size                                    | ·                                                                                                        |                                |                    |
| WIDTH MIN                                   | 50mm-2.0"                                                                                                | 50mm-2.0"                      | 50mm-2.0"          |
| WIDTH MAX                                   | 270/280*mm-10.6/11.0"                                                                                    | 260/270*mm-10.2/10.6"          | Same as per S or P |
| LENGTH (greater length feasible on request) | 330mm-13.0″                                                                                              | 330mm-13.0"                    | 330mm-13.0"        |
| Wrapping materials                          | Heat sealable materials, such as polypropylene, barrier films, laminates, as well as polyethylene films. |                                |                    |
| Film reel dimensions                        |                                                                                                          |                                |                    |
| REEL WIDTH MAX                              | 580mm-22.8"                                                                                              | 580mm-22.8"                    | 580mm-22.8″        |
| REEL OUTER Ø MAX                            | 400mm-15.7"                                                                                              | 400mm-15.7"                    | 400mm-15.7"        |
| REEL CORE Ø MAX                             | 76mm-3.0"                                                                                                | 76mm-3.0"                      | 76mm-3.0″          |
| Film reel max weight                        | 100kg-220lbs                                                                                             | 100kg-220lbs                   | 100kg-220lbs       |
| Sealing system                              | Brushless motor driven horizontal sealing jaws-Pneumatic vertical seal bar                               |                                |                    |
|                                             | Standard heat-seal jaws                                                                                  | llaseal sealing system         | Both S & P system  |
|                                             | and vertical seal bar                                                                                    |                                |                    |
| Electronic platform                         | PLC Omron                                                                                                |                                |                    |
| Program memory                              | for USA & Canada, in particular Allen Bradley platform available                                         |                                |                    |
| HMI                                         | 40 programs                                                                                              |                                |                    |
|                                             | 5"monocolour touch screen                                                                                |                                |                    |
| Power req. (optional excluded)              | AC 400 V+/-5%, 3 phase, neutral, 50/60Hz,3.3kW, 5A                                                       |                                |                    |
| Compressed air                              | 350-500NI/min, 7 bar-101.5 psi                                                                           | 500-900NI/min, 7 bar-101.5 psi | Same as per S or P |
| Machine finish                              | Electrostatic epoxy powder coating-Stainless steel version *                                             |                                |                    |
| Machine handing                             | Right hand version, left hand version *                                                                  |                                |                    |
| Machine dimensions                          | (Width x Depth x Height) 1206 x 1945 x 1375 mm - 47.5" x 76.5" x 42.9"                                   |                                |                    |
| Machine weight                              | Approx. 600kg – 1323lbs                                                                                  |                                |                    |