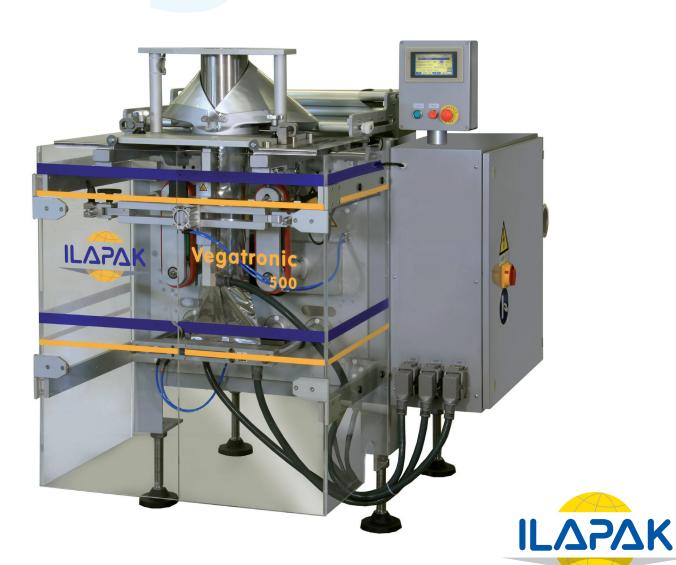

# vegatronic 500

### **MAIN FEATURES**

PLC-controlled machine with touch-screen display

Multi-language interface

Easily programmable 40 product recipes

Digital speed display

Integrated temperature control

Machine diagnostics

Access password

Robust mechanical construction with small footprint

Reduced product drop height

Configuration for PE and heat-sealable films

Servo-driven horizontal jaw carriage

Quick bag size change-over

Bag length electronically measured and adjustable

No-fill-no-bag function

Complete synchronization of of ancillary equipment such as weigher, printer, labeller, dosers, etc.

Please discuss your needs with our local representative to configure these machines to your product's specific requirements.