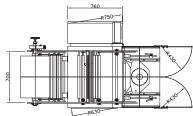

## vegatronic

**500** 

| TECHNICAL SPECIFICATIONS                    | s                                                                                                        | P                              | SP                 |
|---------------------------------------------|----------------------------------------------------------------------------------------------------------|--------------------------------|--------------------|
| Machine speed                               | 120 cpm                                                                                                  | 120 cpm                        | 120 cpm            |
| Bag size                                    | ·                                                                                                        |                                |                    |
| WIDTH MIN                                   | 50mm-2.0"                                                                                                | 50mm-2.0"                      | 50mm-2.0"          |
| WIDTH MAX                                   | 270/280*mm-10.6/11.0"                                                                                    | 260/270*mm-10.2/10.6"          | Same as per S or P |
| LENGTH (greater length feasible on request) | 330mm-13.0″                                                                                              | 330mm-13.0"                    | 330mm-13.0"        |
| Wrapping materials                          | Heat sealable materials, such as polypropylene, barrier films, laminates, as well as polyethylene films. |                                |                    |
| Film reel dimensions                        |                                                                                                          |                                |                    |
| REEL WIDTH MAX                              | 580mm-22.8"                                                                                              | 580mm-22.8"                    | 580mm-22.8″        |
| REEL OUTER Ø MAX                            | 400mm-15.7"                                                                                              | 400mm-15.7"                    | 400mm-15.7"        |
| REEL CORE Ø MAX                             | 76mm-3.0"                                                                                                | 76mm-3.0"                      | 76mm-3.0″          |
| Film reel max weight                        | 100kg-220lbs                                                                                             | 100kg-220lbs                   | 100kg-220lbs       |
| Sealing system                              | Brushless motor driven horizontal sealing jaws-Pneumatic vertical seal bar                               |                                |                    |
|                                             | Standard heat-seal jaws                                                                                  | llaseal sealing system         | Both S & P system  |
|                                             | and vertical seal bar                                                                                    |                                |                    |
| Electronic platform                         | PLC Omron                                                                                                |                                |                    |
| Program memory                              | for USA & Canada, in particular Allen Bradley platform available                                         |                                |                    |
| HMI                                         | 40 programs                                                                                              |                                |                    |
|                                             | 5"monocolour touch screen                                                                                |                                |                    |
| Power req. (optional excluded)              | AC 400 V+/-5%, 3 phase, neutral, 50/60Hz,3.3kW, 5A                                                       |                                |                    |
| Compressed air                              | 350-500NI/min, 7 bar-101.5 psi                                                                           | 500-900NI/min, 7 bar-101.5 psi | Same as per S or P |
| Machine finish                              | Electrostatic epoxy powder coating-Stainless steel version *                                             |                                |                    |
| Machine handing                             | Right hand version, left hand version *                                                                  |                                |                    |
| Machine dimensions                          | (Width x Depth x Height) 1206 x 1945 x 1375 mm - 47.5" x 76.5" x 42.9"                                   |                                |                    |
| Machine weight                              | Approx. 600kg – 1323lbs                                                                                  |                                |                    |