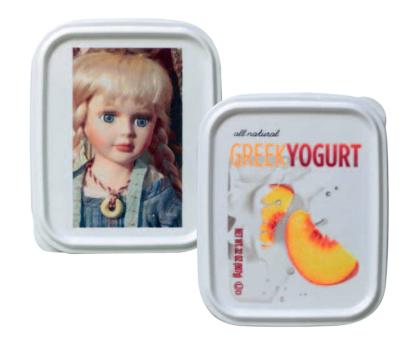

## "The Flat IDF printer"

Round or rectangular, flat or raised; any lid can be printed on the FlexoLid printing machine. Van Dam's long experience in designing lid printers has resulted in a high precision lid position system. This system assures an accurate application of the image on a spot background color and followed by a spot varnish. Both of the features background color and varnish are fully integrated and in combination with the IDF technology the FlexoLid meets the challenges of today's demanding market.