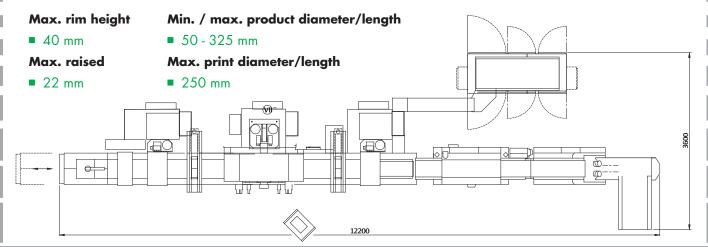

rinter"

Round or rectangular, flat or raised; any lid can be printed on the FlexoLid printing machine. Van Dam's long experience in designing lid printers has resulted in a high precision lid position system. This system assures an accurate application of the image on a spot background color and followed by a spot varnish. Both of the features background color and varnish are fully integrated and in combination with the IDF technology the FlexoLid meets the challenges of today's demanding market.



- Lid printer with IDF technology
- Production speed up to 600 lids per minute
- High consistent accurate positioning system
- Spot background color and spot varnish
- Easy set-up
- 8 IDF color heads for 7 process colors and 1 spot color
- Full automation option



## Standard specifications