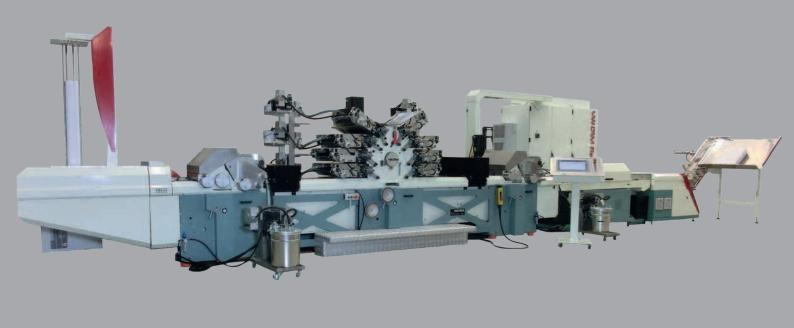

## **FlexoLid**

IDF printing machine for decoration of lids

info@vandammachine.com • www.vandammachine.com

## **FlexoLid**

## "The Flat IDF printer"

Round or rectangular, flat or raised; any lid can be printed on the FlexoLid printing machine. Van Dam's long experience in designing lid printers has resulted in a high precision lid position system. This system assures an accurate application of the image on a spot background color and followed by a spot varnish. Both of the features background color and varnish are fully integrated and in combination with the IDF technology the FlexoLid meets the challenges of today's demanding market.

- Lid printer with IDF technology
- Production speed up to 600 lids per minute
- High consistent accurate positioning system
- Spot background color and spot varnish
- Easy set-up
- 8 IDF color heads for 7 process colors and 1 spot color
- Full automation option