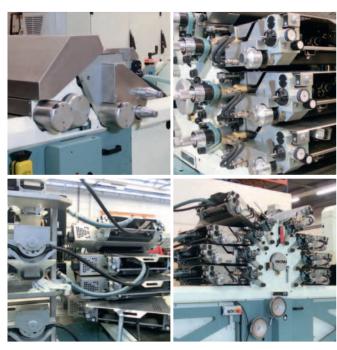

- Lid printer with IDF technology
- Production speed up to 600 lids per minute
- High consistent accurate positioning system
- Spot background color and spot varnish
- Easy set-up
- 8 IDF color heads for 7 process colors and 1 spot color
- Full automation option