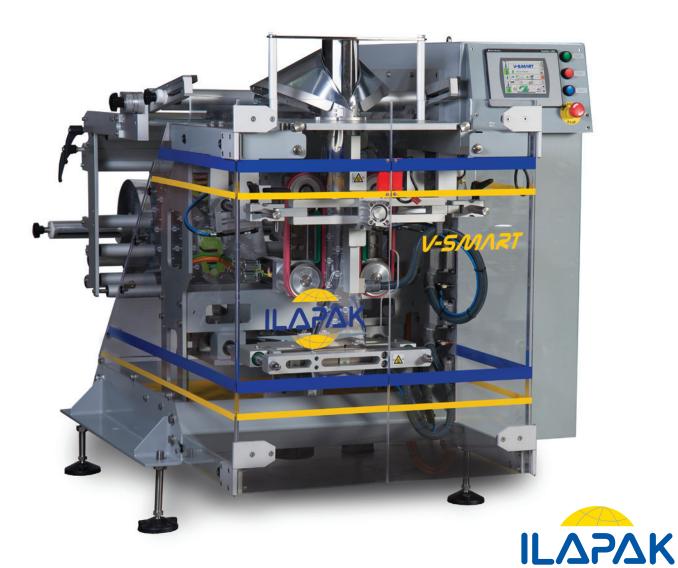

#### **MAIN FEATURES**

Open Frame concept

Unbeatable entry-level design

Allen-Bradley PLC based control architecture with touch-screen display

Multi-language interface

Easily programmable 40 product recipes

Digital speed display

Integrated temperature control

Machine diagnostics

Access password

Compact footprint

Low product drop

Horizontal jaws driven by brushless motor

Quick bag size change-over

Bag length electronically measured and adjustable

No-fill-no-bag function

Complete synchronisation of ancillary equipment such as weigher, printer, labeller, dosers, etc.

Please discuss your needs with our local representative to configure these machines to your product's specific requirements.