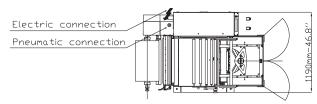

### v-smart

| TECHNICAL SPECIFICATIONS                    | S                                                                                                        | P                     | SP                 |
|---------------------------------------------|----------------------------------------------------------------------------------------------------------|-----------------------|--------------------|
| Machine speed                               | 80 cpm                                                                                                   | 80 cpm                | 80 cpm             |
| Bag size                                    |                                                                                                          |                       |                    |
| WIDTH MIN                                   | 40mm-1.6"                                                                                                | 40mm-1.6"             | 40mm-1.6"          |
| WIDTH MAX                                   | 270/280*mm-10.6/11.0"                                                                                    | 260/270*mm-10.2/10.6" | Same as per S or P |
| LENGTH (greater length feasible on request) | 330mm-13.0″                                                                                              | 330mm-13.0″           | 330mm-13.0"        |
| Wrapping materials                          | Heat sealable materials, such as polypropylene, barrier films, laminates, as well as polyethylene films. |                       |                    |
| Film reel dimensions                        |                                                                                                          |                       |                    |
| REEL WIDTH MAX                              | 580mm-22.8″                                                                                              | 580mm-22.8″           | 580mm-22.8"        |
| REEL OUTER Ø MAX                            | 350mm-13.8"                                                                                              | 350mm-13.8"           | 350mm-13.8"        |
| REEL CORE Ø MAX                             | 76mm-3.0″                                                                                                | 76mm-3.0″             | 76mm-3.0″          |
| Film reel max weight                        | 40kg-90lbs                                                                                               | 40kg-90lbs            | 40kg-90lbs         |
| Sealing systems:                            | Brushless motor driven horizontal sealing jaws-pneumatic vertical seal bar                               |                       |                    |
|                                             | Standard heat-seal jaws                                                                                  | llaseal or llatherm   | Both S & P system  |
|                                             | and vertical seal bar                                                                                    | constant heating      |                    |
| Electronic platform                         | Allen Bradley Micrologix 850                                                                             |                       |                    |
| Program memory                              | 40 programs                                                                                              |                       |                    |
| НМІ                                         | 6" touch screen                                                                                          |                       |                    |
| Power req. (optional excluded)              | 400 Vac+/-5%, 3 ph, neutral, GND, 50 Hz, 6 kW, 9 A                                                       |                       |                    |
| Compressed air                              | 350-500NI/min, 7 bar                                                                                     | 500-700NI/min, 7 bar  | Same as per S or P |
| Machine finish                              | Electrostatic epoxy powder coating                                                                       |                       |                    |
| Machine dimensions                          | (Width x Depth x Height) 1190 x 1915 x 975 mm - 46.8" x 75.4" x 38.4"                                    |                       |                    |
| Machine weight                              | Approx. 450kg - 992lbs                                                                                   |                       |                    |