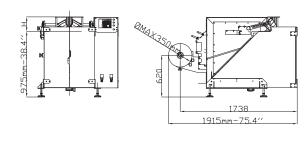

### v-smart

| TECHNICAL SPECIFICATIONS                    | S                                                                                                        | P                     | SP                 |
|---------------------------------------------|----------------------------------------------------------------------------------------------------------|-----------------------|--------------------|
| Machine speed                               | 80 cpm                                                                                                   | 80 cpm                | 80 cpm             |
| Bag size                                    |                                                                                                          |                       |                    |
| WIDTH MIN                                   | 40mm-1.6"                                                                                                | 40mm-1.6"             | 40mm-1.6"          |
| WIDTH MAX                                   | 270/280*mm-10.6/11.0"                                                                                    | 260/270*mm-10.2/10.6" | Same as per S or P |
| LENGTH (greater length feasible on request) | 330mm-13.0″                                                                                              | 330mm-13.0″           | 330mm-13.0"        |
| Wrapping materials                          | Heat sealable materials, such as polypropylene, barrier films, laminates, as well as polyethylene films. |                       |                    |
| Film reel dimensions                        |                                                                                                          |                       |                    |
| REEL WIDTH MAX                              | 580mm-22.8″                                                                                              | 580mm-22.8″           | 580mm-22.8"        |
| REEL OUTER Ø MAX                            | 350mm-13.8"                                                                                              | 350mm-13.8"           | 350mm-13.8"        |
| REEL CORE Ø MAX                             | 76mm-3.0″                                                                                                | 76mm-3.0″             | 76mm-3.0″          |
| Film reel max weight                        | 40kg-90lbs                                                                                               | 40kg-90lbs            | 40kg-90lbs         |
| Sealing systems:                            | Brushless motor driven horizontal sealing jaws-pneumatic vertical seal bar                               |                       |                    |
|                                             | Standard heat-seal jaws                                                                                  | llaseal or llatherm   | Both S & P system  |
|                                             | and vertical seal bar                                                                                    | constant heating      |                    |
| Electronic platform                         | Allen Bradley Micrologix 850                                                                             |                       |                    |
| Program memory                              | 40 programs                                                                                              |                       |                    |
| НМІ                                         | 6" touch screen                                                                                          |                       |                    |
| Power req. (optional excluded)              | 400 Vac+/-5%, 3 ph, neutral, GND, 50 Hz, 6 kW, 9 A                                                       |                       |                    |
| Compressed air                              | 350-500NI/min, 7 bar                                                                                     | 500-700NI/min, 7 bar  | Same as per S or P |
| Machine finish                              | Electrostatic epoxy powder coating                                                                       |                       |                    |
| Machine dimensions                          | (Width x Depth x Height) 1190 x 1915 x 975 mm - 46.8" x 75.4" x 38.4"                                    |                       |                    |
| Machine weight                              | Approx. 450kg - 992lbs                                                                                   |                       |                    |