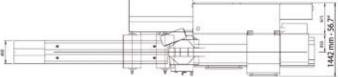

## 3000 LDR

| TECHNICAL SPECIFICATIONS |                                                                                                           |
|--------------------------|-----------------------------------------------------------------------------------------------------------|
| Machine speed            | Up to 110 cycles per minute<br>Production output depends on film sealability and product characteristics. |
| Product dimensions       |                                                                                                           |
| LENGTH                   | Up to 650mm - 25.6" standard                                                                              |
|                          | Up to 1000mm - 39.0" on request                                                                           |
| WIDTH                    | 300mm - 11.8" standard (jaws 345mm - 13.6")                                                               |
|                          | 320mm - 12.6" on request (jaws 445mm - 17.5")                                                             |
| HEIGHT                   | Up to 110mm - 4.3" standard (centre-axle 180)                                                             |
|                          | Up to 150mm - 6.0" on request (centre-axle 225)                                                           |
|                          | Up to 60mm - 2.4" on request (centre-axle 140)                                                            |
| Film cut-off             | Min 100mm - 4" / Max 1200mm - 47"                                                                         |
|                          | Depending on film and product characteristics.                                                            |
| Wrapping materials       | Shrink barrier films, laminated, co-extruded and all sealable films                                       |
| Film reel dimensions     |                                                                                                           |
| CORE Ø                   | 76.2mm - 3" standard                                                                                      |
|                          | 152.4mm - 6" on request                                                                                   |
| OUTER $\varnothing$      | 350mm - 13.8" standard                                                                                    |
|                          | 400mm - 15.7" on request (auto-splicer only)                                                              |
| WIDTH                    | 650mm - 25.6" standard                                                                                    |
|                          | 800mm - 31.5" on request                                                                                  |
|                          | 900mm - 35.4" on request                                                                                  |
|                          | 100mm - 39.4" on request                                                                                  |
| Film reel max weight     | Depending on film reel width, up to 75 kg - 165 lbs                                                       |
| Electronic platform      | Industrial PC                                                                                             |
|                          | For USA & Canada, in particular, Allen Bradley platform available.                                        |
| Power requirement        | From 220 to 480 V, 50/60 Hz, 7kVA                                                                         |
| Compressed air           | 6 bar, 2001/min                                                                                           |
| Machine weight           | 1500 Kg - 3300 lbs                                                                                        |