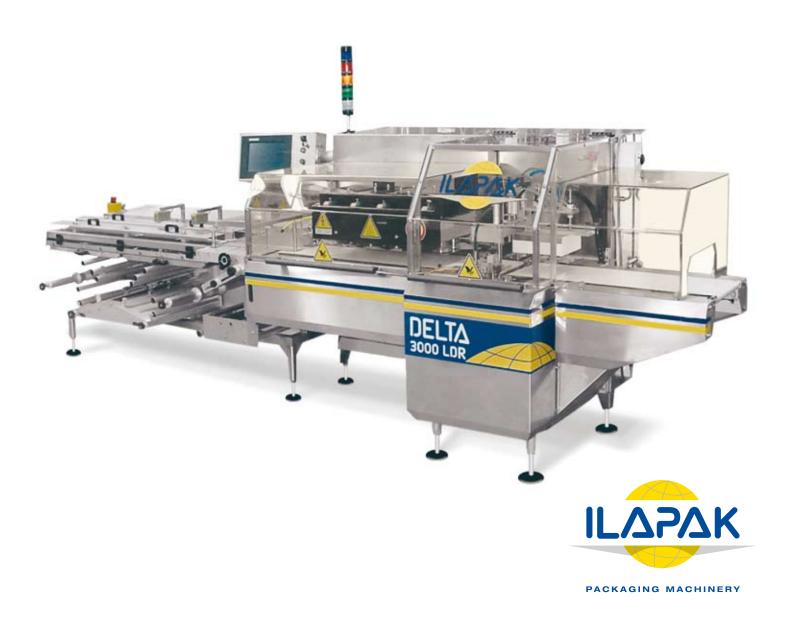

# delta 3000 LDR

### MAIN STANDARD FEATURES

Inverted machine with long-dwell sealing head.

- 5 servo motors to control infeed, rollers, jaws, belt and film (additional motors with automatic feeders).
- User friendly 10" colour VGA touch screen operator interface with intuitive icons.
- 128 programs (additional memory on request).
- Automatic product size change.
- Integrated temperature control.
- Film tensioning and power unwind system controlled by loadcell.
- Electronic diagnostic on-board.
- No product/ no bag.
- Misplaced product detection system.
- I/O for peripheral units (printer, labelers, gas control, etc.) Adjustable folding box.
- Automatic sealing rollers height adjustment.
- Double film reel mounting with self-centering cones, right hand
- machine version, 3m long infeed, standard.
- Robust, hygienic, easy to clean design, epoxy powder coating
- standard or (optional) stainless steel finishing.