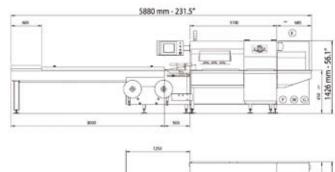

## 3000 LDR

| TECHNICAL SPECIFICATIONS |                                                                                                           |
|--------------------------|-----------------------------------------------------------------------------------------------------------|
| Machine speed            | Up to 110 cycles per minute<br>Production output depends on film sealability and product characteristics. |
| Product dimensions       |                                                                                                           |
| LENGTH                   | Up to 650mm - 25.6" standard                                                                              |
|                          | Up to 1000mm - 39.0" on request                                                                           |
| WIDTH                    | 300mm - 11.8" standard (jaws 345mm - 13.6")                                                               |
|                          | 320mm - 12.6" on request (jaws 445mm - 17.5")                                                             |
| HEIGHT                   | Up to 110mm - 4.3" standard (centre-axle 180)                                                             |
|                          | Up to 150mm - 6.0" on request (centre-axle 225)                                                           |
|                          | Up to 60mm - 2.4" on request (centre-axle 140)                                                            |
| Film cut-off             | Min 100mm - 4" / Max 1200mm - 47"                                                                         |
|                          | Depending on film and product characteristics.                                                            |
| Wrapping materials       | Shrink barrier films, laminated, co-extruded and all sealable films                                       |
| Film reel dimensions     |                                                                                                           |
| CORE Ø                   | 76.2mm - 3" standard                                                                                      |
|                          | 152.4mm - 6" on request                                                                                   |
| OUTER $\varnothing$      | 350mm - 13.8" standard                                                                                    |
|                          | 400mm - 15.7" on request (auto-splicer only)                                                              |
| WIDTH                    | 650mm - 25.6" standard                                                                                    |
|                          | 800mm - 31.5" on request                                                                                  |
|                          | 900mm - 35.4" on request                                                                                  |
|                          | 100mm - 39.4" on request                                                                                  |
| Film reel max weight     | Depending on film reel width, up to 75 kg - 165 lbs                                                       |
| Electronic platform      | Industrial PC                                                                                             |
|                          | For USA & Canada, in particular, Allen Bradley platform available.                                        |
| Power requirement        | From 220 to 480 V, 50/60 Hz, 7kVA                                                                         |
| Compressed air           | 6 bar, 2001/min                                                                                           |
| Machine weight           | 1500 Kg - 3300 lbs                                                                                        |