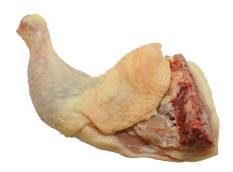

# SADDLE CUTTER 1

The Foodmate Saddle Cutter is the optimal machine to separate leg quarters. The guiding system is designed to always give an accurate center split.

The chicken which is hanging on the Foodmate Cut-Up Line is mounted parallel to the moving direction of the

machine, with the breast in the direction of the circular blade(s) of the Saddle Cutter. Because of the movement of the cut-up line and the help of the rails, the correct cut is realized. It can be mounted on new Foodmate lines or added to existing lines.