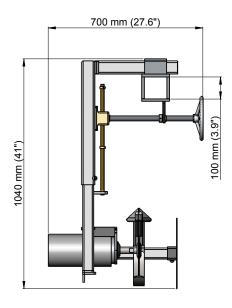

#### Technical Specifications:

- Stainless steel frame and motor
- Motor (IP66) power is 0,75 kW

| ٠ | Ma | chin | e dim | ensio | ns: |
|---|----|------|-------|-------|-----|

| Length: | 679 mm        |  |
|---------|---------------|--|
| Width:  | 700 mm        |  |
| Height: | 1040 mm       |  |
| Weight: | approx. 88 kg |  |