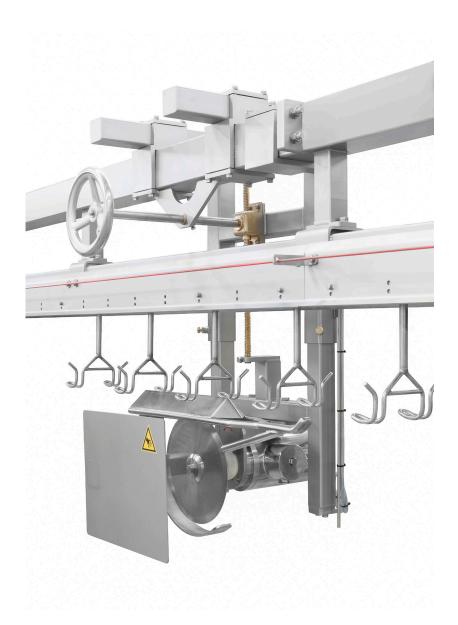

# SADDLE CUTTER 1

The Foodmate Saddle Cutter is the optimal machine to separate leg quarters. The guiding system is designed to always give an accurate center split.

The chicken which is hanging on the Foodmate Cut-Up Line is mounted parallel to the moving direction of the

machine, with the breast in the direction of the circular blade(s) of the Saddle Cutter. Because of the movement of the cut-up line and the help of the rails, the correct cut is realized. It can be mounted on new Foodmate lines or added to existing lines.

## Key Benefits:

- Allows for a maximum of 6,000
  birds per hour
- Allows for easy integration with the 8" to 12" lines due to its simple construction

Foodmate is an equipment manufacturing company based in the Netherlands. Founded in 2006, we focus primarily on poultry processing, and we recently launched Foodmate US, expanding our worldwide distribution into North America. Driven by research, paired with unmatched knowledge and decades of experience, it's our mission to innovate, automate and bring cost-effective solutions to the industry.