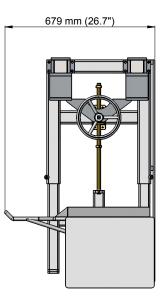

#### Technical Specifications:

- Stainless steel frame and motor
- Motor (IP66) power is 0,75 kW

| ٠ | Ma | chin | e dim | ensio | ns: |
|---|----|------|-------|-------|-----|

| Length: | 679 mm        |  |
|---------|---------------|--|
| Width:  | 700 mm        |  |
| Height: | 1040 mm       |  |
| Weight: | approx. 88 kg |  |