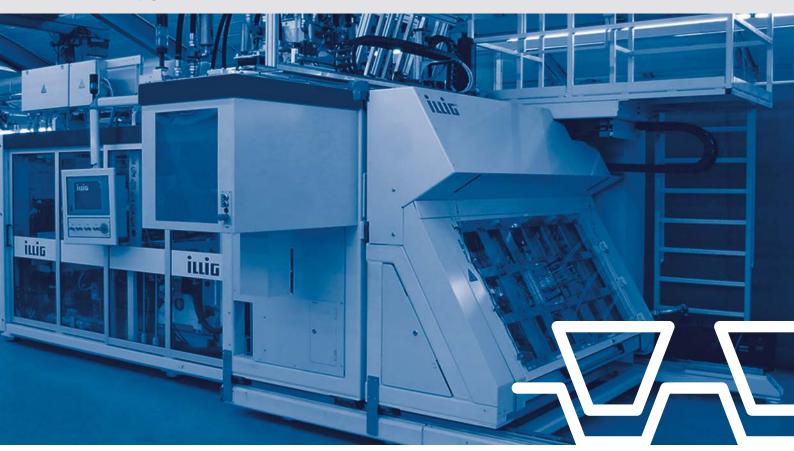

#### **IML-T Compressed Air Forming Machine**

RDML 70K

# With IML-T Top of POS

With the ILLIG IML system pre-printed, pre-punched labels are inserted directly into the forming tool. Then the cup is formed into the cavity. Forming and decorating are thus effected in only one work step! Result: top appearance and quality from a single source.