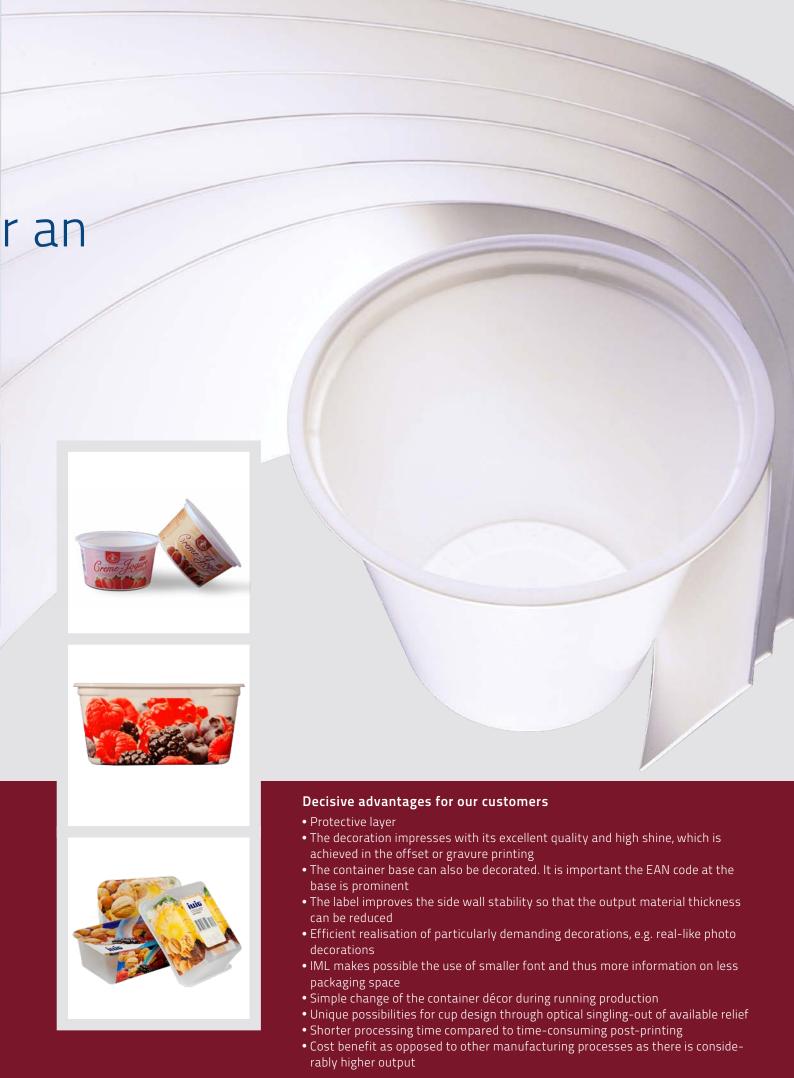

With the decoration technology of the in-mould labelling, abbreviated to IML, ILLIG offers a flexible solution for the realisation of considerably more attractive decorations for cups and containers in different shapes and sizes.

#### New liberties during decoration

Our system is suitable for all label types: from 2-sided labels to 5-sided fully decorated labels. Vertical container walls such as belt-rolled cups are no longer required.