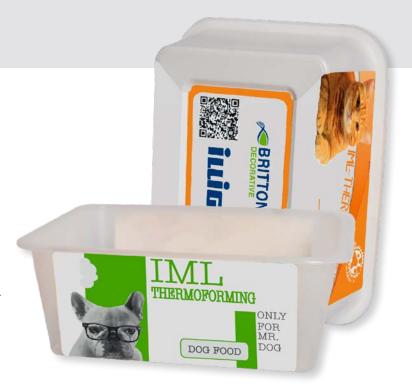

With the decoration technology of the in-mould labelling, abbreviated to IML, ILLIG offers a flexible solution for the realisation of considerably more attractive decorations for cups and containers in different shapes and sizes.

With the ILLIG IML system pre-printed, pre-punched labels are inserted directly into the forming tool. Then the cup is formed into the cavity. Forming and decorating are thus effected in only one work step! Result: top appearance and quality from a single source.

#### New liberties during decoration

Our system is suitable for all label types: from 2-sided labels to 5-sided fully decorated labels. Vertical container walls such as belt-rolled cups are no longer required.