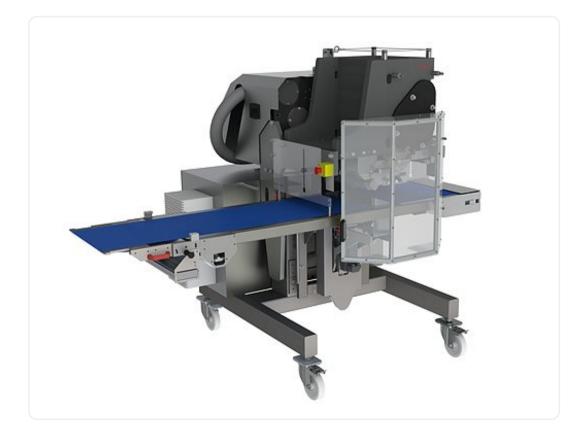

# Alice<sup>™</sup> C-Frame Single

## Alice<sup>™</sup> C-Frame Single

Choose the Alice<sup>™</sup> C-Frame depositor in single head configuration and you can deposit, extrude or wire-cut single masses.

Choose ne A ce<sup>™</sup> C-trame cepositor in lingle head configuration you can depose exturde on wite-cutione mass the C-Frame delige and integrated electrical cabinet gives you full flexibility. The machine is easily fitted to existing lines and seamlessly turned on or offline. The integrated conveyor has X (side-to-side) movements. All programming is done from a color touch screen and can be adjusted in real time. The machine is easy to clean. The Alice<sup>™</sup> hopper also makes the depositor adaptable to quick product changes thanks to its off-line capability. Upgrades to double or trible head configuration are possible.