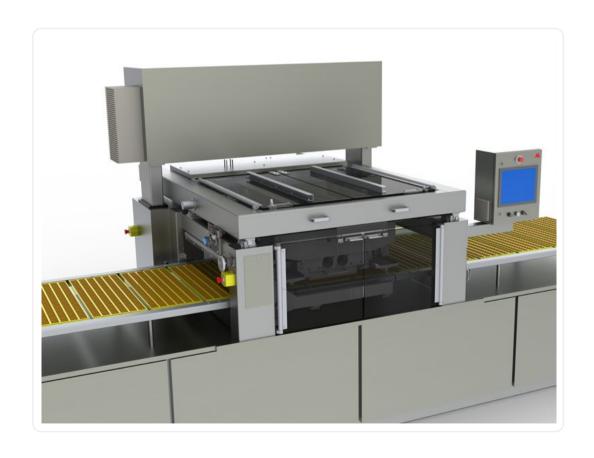

## **EP2-O Chain**

The EP2-O Chain is a stationary mounted depositor with a dynamic hopper and offline feature that makes it easily maneuverable for cleaning and switching depositing parts. Built-in lifting table with integrated mold shaking included.

#### **UPS/EFU**

- Integrated mould shaker
- Easy to clean
- Easy switching of depositng parts
- High versatility
- Handles most confectionery masses
- Highest possible quality in output