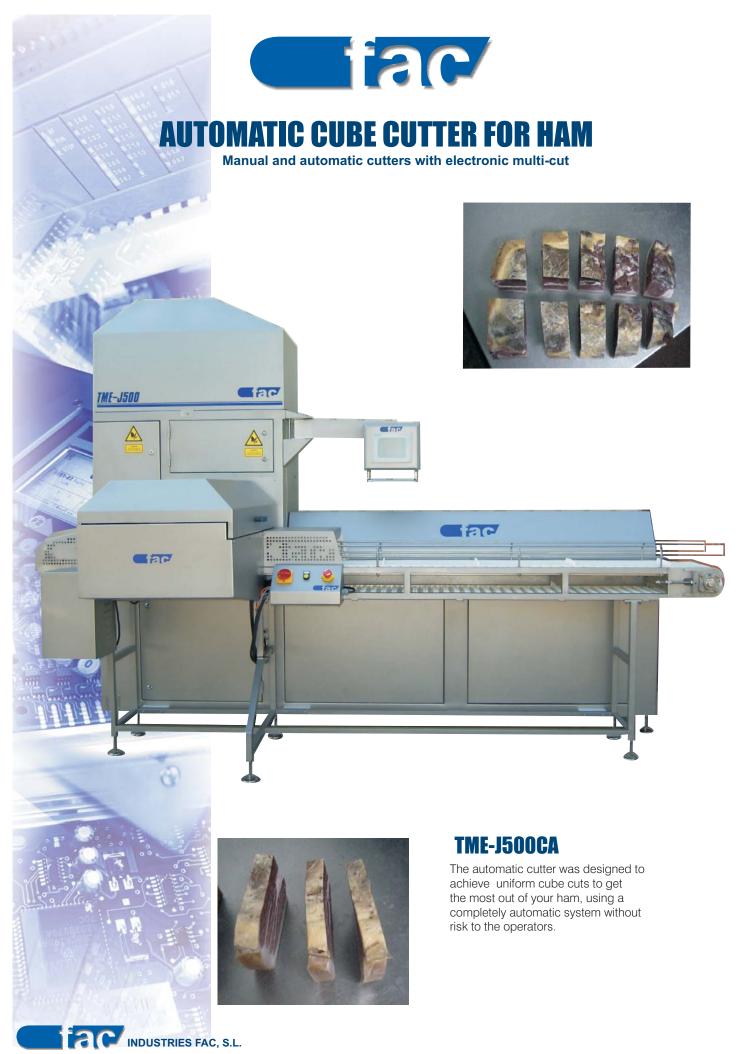

## **AUTOMATIC CUBE CUTTER FOR HAM**

Manual and automatic cutters with electronic multi-cut

The hams are placed on a conveyor belt, which feeds them into the loader. As it continues on, the ham passes through a reader that measures its dimensions. Then the ham proceeds to be cut vertically then horizontally and finally passes out of the machine through the exit bay.

Programming the electronic cut on a touch screen
Checking the vertical and horizontal cuts
Measuring the pieces by laser (width, length)
Cutting the pieces into equal measurements and divisions
Memory for various cutting programs
Built in stainless steel aisi 304

**Optional:** Automatic loader

| TYPES                   | TME-J500          | TME-J500CA        | TME-J800CA        |
|-------------------------|-------------------|-------------------|-------------------|
| Length:                 | 3.350 mm.         | 3.350 mm.         | 4.000 mm.         |
| Width:                  | 1.350 mm.         | 1.900 mm.         | 2.000 mm.         |
| Height:                 | 2.350 mm.         | 2.350 mm.         | 2.400 mm.         |
| Weight:                 | 750 Kg.           | 1.300 Kg.         | 1.900 Kg.         |
| Electrical consumption: | 1 kw.             | 1.5 Kw.           | 2 Kw.             |
| Air consumption:        | 60 lts/min.       | 70 Its/min.       | 80 lts/min.       |
| Comp. Air pressure:     | 6 kg/cm²          | 6 kg/cm²          | 6 kg/cm²          |
| Output:                 | 10/20 cuts min.   | 10/30 cuts min.   | 10/30 cortes min. |
| Maximum dimensions:     | LxHxW 500x220x110 | LxHxW 500x220x110 | LxAxH 800x220x110 |