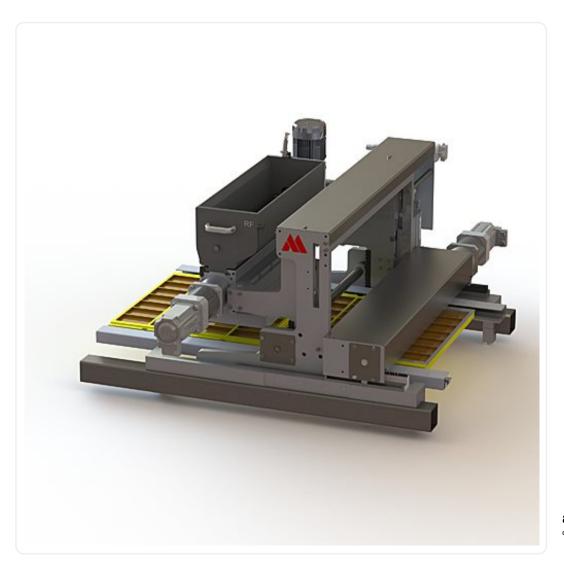

## RF Single L R V O

Stationary, right or left mounted depositor with built-in lifting and dynamic hopper movement.

Stati near, light or left mounted depositor with built-in lifting and dyna nic hopper movement. The KS line is a nexple depositor manufactured at the hit hert qual v. The serve driver double rote axis handles most masses. The built-in lifting movement can be serve or pneumatically driven. The hopper movement axis is serve driven. The RF depositor easily handles small inclusions.

This depositor is compatible with multi-color, one-shot, inclusions, chips and a variety of other heads. The RF depositor's production capacity ranges from 500 - 1200 lines, with belt widths ranging from 380 to 1080 mm. The depositor can also be made to suit any existing lines. The interactive touch screen menu makes this depositor easily operable. The depositor is also equipped with internet connection for technical support.

#### UPS/EFU

- Flexible and versatile
- Can be build to fit into an already existing line
- Cost-effective
- Easy and simple operation
- High precision depositing
- Servo driven dual motor