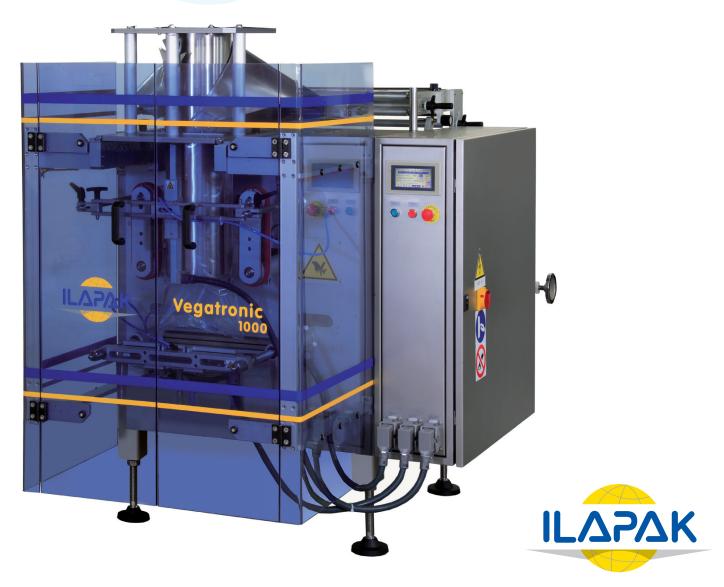

# vegatronic 1000

## vegatronic

| TECHNICAL SPECIFICATIONS                    | s                                                                                                        | Р                              | SP                    |
|---------------------------------------------|----------------------------------------------------------------------------------------------------------|--------------------------------|-----------------------|
| Machine speed                               | 100 cpm                                                                                                  | 100 cpm                        | 100 cpm               |
| Bag size                                    |                                                                                                          |                                |                       |
| WIDTH MIN                                   | 50mm-2.0″                                                                                                | 50mm-2.0″                      | 50mm-2.0″             |
| WIDTH MAX                                   | 370/380*mm-14.5/15.0"                                                                                    | 360/370*mm-14.1/14.5"          | Same as per S or P    |
| LENGTH (greater length feasible on request) | 380mm-15.0″                                                                                              | 380mm-15.0″                    | 380mm-15.0″           |
| Wrapping materials                          | Heat sealable materials, such as polypropylene, barrier films, laminates, as well as polyethylene films. |                                |                       |
| Film reel dimensions                        |                                                                                                          |                                |                       |
| REEL WIDTH MAX                              | 780/830*mm-30.7/32.7"                                                                                    | 780/830*mm-30.7/32.7"          | 780/830*mm-30.7/32.7" |
| REEL OUTER Ø MAX                            | 500mm-19.7″                                                                                              | 500mm-19.7″                    | 500mm-19.7″           |
| REEL CORE Ø MAX                             | 76mm-3.0″                                                                                                | 76mm-3.0″                      | 76mm-3.0″             |
| Film reel max weight                        | 100kg-220lbs                                                                                             | 100kg-220lbs                   | 100kg-220lbs          |
| Sealing system                              | Brushless motor driven horizontal sealing jaws-Pneumatic vertical seal bar                               |                                |                       |
|                                             | Standard heat-seal jaws                                                                                  | llaseal or llatherm            | Both S & P system     |
|                                             | and vertical seal bar                                                                                    | constant/ impulse heating      |                       |
| Electronic platform                         | PLC Omron                                                                                                |                                |                       |
| Program memory                              | for USA & Canada, in particular Allen Bradley platform available<br>40 programs                          |                                |                       |
| HMI                                         | 5"monocolour touch screen                                                                                |                                |                       |
| Power reg. (optional excluded)              | AC 400 V+/-5%, 3 phase, neutral, 50/60Hz, 4.2 kW, 6.5 A                                                  |                                |                       |
| Compressed air                              | 350-500NI/min, 7 bar-101.5 psi                                                                           | 500-900NI/min, 7 bar-101.5 psi | Same as per S or P    |
| Machine finish                              | Electrostatic epoxy powder coating-Stainless steel version *                                             |                                |                       |
| Machine handing                             | Right hand version, left hand version *                                                                  |                                |                       |
| Machine dimensions                          | (Width x Depth x Height) 1280 x 2325 x 1285 mm - 50.4" x 91.5" x 50.6"                                   |                                |                       |
| Machine weight                              | Approx. 800kg – 1763lbs                                                                                  |                                |                       |
|                                             |                                                                                                          |                                | * optional            |