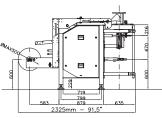

## vegatronic

| TECHNICAL SPECIFICATIONS                    | s                                                                                                        | Р                              | SP                    |
|---------------------------------------------|----------------------------------------------------------------------------------------------------------|--------------------------------|-----------------------|
| Machine speed                               | 100 cpm                                                                                                  | 100 cpm                        | 100 cpm               |
| Bag size                                    |                                                                                                          |                                |                       |
| WIDTH MIN                                   | 50mm-2.0″                                                                                                | 50mm-2.0″                      | 50mm-2.0″             |
| WIDTH MAX                                   | 370/380*mm-14.5/15.0"                                                                                    | 360/370*mm-14.1/14.5"          | Same as per S or P    |
| LENGTH (greater length feasible on request) | 380mm-15.0″                                                                                              | 380mm-15.0″                    | 380mm-15.0″           |
| Wrapping materials                          | Heat sealable materials, such as polypropylene, barrier films, laminates, as well as polyethylene films. |                                |                       |
| Film reel dimensions                        |                                                                                                          |                                |                       |
| REEL WIDTH MAX                              | 780/830*mm-30.7/32.7"                                                                                    | 780/830*mm-30.7/32.7"          | 780/830*mm-30.7/32.7" |
| REEL OUTER Ø MAX                            | 500mm-19.7″                                                                                              | 500mm-19.7″                    | 500mm-19.7″           |
| REEL CORE Ø MAX                             | 76mm-3.0″                                                                                                | 76mm-3.0″                      | 76mm-3.0″             |
| Film reel max weight                        | 100kg-220lbs                                                                                             | 100kg-220lbs                   | 100kg-220lbs          |
| Sealing system                              | Brushless motor driven horizontal sealing jaws-Pneumatic vertical seal bar                               |                                |                       |
|                                             | Standard heat-seal jaws                                                                                  | llaseal or llatherm            | Both S & P system     |
|                                             | and vertical seal bar                                                                                    | constant/ impulse heating      |                       |
| Electronic platform                         | PLC Omron                                                                                                |                                |                       |
| Program memory                              | for USA & Canada, in particular Allen Bradley platform available<br>40 programs                          |                                |                       |
| HMI                                         | 5"monocolour touch screen                                                                                |                                |                       |
| Power reg. (optional excluded)              | AC 400 V+/-5%, 3 phase, neutral, 50/60Hz, 4.2 kW, 6.5 A                                                  |                                |                       |
| Compressed air                              | 350-500NI/min, 7 bar-101.5 psi                                                                           | 500-900NI/min, 7 bar-101.5 psi | Same as per S or P    |
| Machine finish                              | Electrostatic epoxy powder coating-Stainless steel version *                                             |                                |                       |
| Machine handing                             | Right hand version, left hand version *                                                                  |                                |                       |
| Machine dimensions                          | (Width x Depth x Height) 1280 x 2325 x 1285 mm - 50.4" x 91.5" x 50.6"                                   |                                |                       |
| Machine weight                              | Approx. 800kg – 1763lbs                                                                                  |                                |                       |
|                                             |                                                                                                          |                                | * optional            |