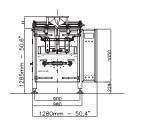

## vegatronic

| TECHNICAL SPECIFICATIONS                    | s                                                                                                        | Р                              | SP                    |
|---------------------------------------------|----------------------------------------------------------------------------------------------------------|--------------------------------|-----------------------|
| Machine speed                               | 100 cpm                                                                                                  | 100 cpm                        | 100 cpm               |
| Bag size                                    |                                                                                                          |                                |                       |
| WIDTH MIN                                   | 50mm-2.0″                                                                                                | 50mm-2.0″                      | 50mm-2.0″             |
| WIDTH MAX                                   | 370/380*mm-14.5/15.0"                                                                                    | 360/370*mm-14.1/14.5"          | Same as per S or P    |
| LENGTH (greater length feasible on request) | 380mm-15.0″                                                                                              | 380mm-15.0″                    | 380mm-15.0″           |
| Wrapping materials                          | Heat sealable materials, such as polypropylene, barrier films, laminates, as well as polyethylene films. |                                |                       |
| Film reel dimensions                        |                                                                                                          |                                |                       |
| REEL WIDTH MAX                              | 780/830*mm-30.7/32.7"                                                                                    | 780/830*mm-30.7/32.7"          | 780/830*mm-30.7/32.7" |
| REEL OUTER Ø MAX                            | 500mm-19.7″                                                                                              | 500mm-19.7″                    | 500mm-19.7″           |
| REEL CORE Ø MAX                             | 76mm-3.0″                                                                                                | 76mm-3.0″                      | 76mm-3.0″             |
| Film reel max weight                        | 100kg-220lbs                                                                                             | 100kg-220lbs                   | 100kg-220lbs          |
| Sealing system                              | Brushless motor driven horizontal sealing jaws-Pneumatic vertical seal bar                               |                                |                       |
|                                             | Standard heat-seal jaws                                                                                  | llaseal or llatherm            | Both S & P system     |
|                                             | and vertical seal bar                                                                                    | constant/ impulse heating      |                       |
| Electronic platform                         | PLC Omron                                                                                                |                                |                       |
| Program memory                              | for USA & Canada, in particular Allen Bradley platform available<br>40 programs                          |                                |                       |
| HMI                                         | 5"monocolour touch screen                                                                                |                                |                       |
| Power reg. (optional excluded)              | AC 400 V+/-5%, 3 phase, neutral, 50/60Hz, 4.2 kW, 6.5 A                                                  |                                |                       |
| Compressed air                              | 350-500NI/min, 7 bar-101.5 psi                                                                           | 500-900NI/min, 7 bar-101.5 psi | Same as per S or P    |
| Machine finish                              | Electrostatic epoxy powder coating-Stainless steel version *                                             |                                |                       |
| Machine handing                             | Right hand version, left hand version *                                                                  |                                |                       |
| Machine dimensions                          | (Width x Depth x Height) 1280 x 2325 x 1285 mm - 50.4" x 91.5" x 50.6"                                   |                                |                       |
| Machine weight                              | Approx. 800kg – 1763lbs                                                                                  |                                |                       |
|                                             |                                                                                                          |                                | * optional            |