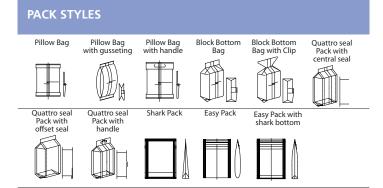

## vegatronic

| TECHNICAL SPECIFICATIONS                    | s                                                                                                        | Р                              | SP                    |
|---------------------------------------------|----------------------------------------------------------------------------------------------------------|--------------------------------|-----------------------|
| Machine speed                               | 100 cpm                                                                                                  | 100 cpm                        | 100 cpm               |
| Bag size                                    |                                                                                                          |                                |                       |
| WIDTH MIN                                   | 50mm-2.0″                                                                                                | 50mm-2.0″                      | 50mm-2.0″             |
| WIDTH MAX                                   | 370/380*mm-14.5/15.0"                                                                                    | 360/370*mm-14.1/14.5"          | Same as per S or P    |
| LENGTH (greater length feasible on request) | 380mm-15.0″                                                                                              | 380mm-15.0″                    | 380mm-15.0″           |
| Wrapping materials                          | Heat sealable materials, such as polypropylene, barrier films, laminates, as well as polyethylene films. |                                |                       |
| Film reel dimensions                        |                                                                                                          |                                |                       |
| REEL WIDTH MAX                              | 780/830*mm-30.7/32.7"                                                                                    | 780/830*mm-30.7/32.7"          | 780/830*mm-30.7/32.7" |
| REEL OUTER Ø MAX                            | 500mm-19.7″                                                                                              | 500mm-19.7″                    | 500mm-19.7″           |
| REEL CORE Ø MAX                             | 76mm-3.0″                                                                                                | 76mm-3.0″                      | 76mm-3.0″             |
| Film reel max weight                        | 100kg-220lbs                                                                                             | 100kg-220lbs                   | 100kg-220lbs          |
| Sealing system                              | Brushless motor driven horizontal sealing jaws-Pneumatic vertical seal bar                               |                                |                       |
|                                             | Standard heat-seal jaws                                                                                  | llaseal or llatherm            | Both S & P system     |
|                                             | and vertical seal bar                                                                                    | constant/ impulse heating      |                       |
| Electronic platform                         | PLC Omron                                                                                                |                                |                       |
| Program memory                              | for USA & Canada, in particular Allen Bradley platform available<br>40 programs                          |                                |                       |
| HMI                                         | 5"monocolour touch screen                                                                                |                                |                       |
| Power reg. (optional excluded)              | AC 400 V+/-5%, 3 phase, neutral, 50/60Hz, 4.2 kW, 6.5 A                                                  |                                |                       |
| Compressed air                              | 350-500NI/min, 7 bar-101.5 psi                                                                           | 500-900NI/min, 7 bar-101.5 psi | Same as per S or P    |
| Machine finish                              | Electrostatic epoxy powder coating-Stainless steel version *                                             |                                |                       |
| Machine handing                             | Right hand version, left hand version *                                                                  |                                |                       |
| Machine dimensions                          | (Width x Depth x Height) 1280 x 2325 x 1285 mm - 50.4" x 91.5" x 50.6"                                   |                                |                       |
| Machine weight                              | Approx. 800kg – 1763lbs                                                                                  |                                |                       |
|                                             |                                                                                                          |                                | * optional            |