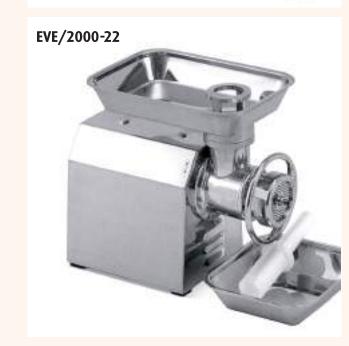

# EVE/2000-12 · EVE/2000-22

### **DESCRIPTION**

EVE/2000-12 and EVE/2000-22 are reliable meat mincers able to process meat efficiently, safely and hygienically. Trustworthy and solid machines that won't let you down. Ideal for restaurants, nursery/schools, canteens.

### **FEATURES**

Seamless stainless steel body.
Powerful continuous use motor.
Noiseless and waterproof oil bath gear box.
Top quallity stainless steel plate and knife included.
Mincing group available in Cast Iron or in Stainless Steel.
Easy to remove mincing group.
Stainless steel hopper and receiving tray.
Easy cleaning.