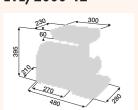

### **SPECIFICATIONS AND SHIPPING INFORMATION**

|             |          | Ю           | -               |                | k <sup>g</sup> |
|-------------|----------|-------------|-----------------|----------------|----------------|
| Model name  | Plate mm | Power Hp/kW | Structure       | Output hour kg | Net weight kg  |
| EVE/2000-12 | 70       | 1,00/0,73   | Stainless steel | 180            | 25             |
| EVE/2000-22 | 82       | 1,50/1,10   | Stainless steel | 280            | 27             |
|             |          |             |                 |                |                |

All voltages and frequencies are available on request.

**SHIPPING** 

Weight

28 kg

30 kg

Dimension

cm 50x29x47

cm 50x29x50