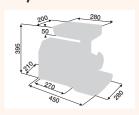

### **SPECIFICATIONS AND SHIPPING INFORMATION**

|             |          | Ю           | -               |                | k <sup>g</sup> |
|-------------|----------|-------------|-----------------|----------------|----------------|
| Model name  | Plate mm | Power Hp/kW | Structure       | Output hour kg | Net weight kg  |
| EVE/2000-12 | 70       | 1,00/0,73   | Stainless steel | 180            | 25             |
| EVE/2000-22 | 82       | 1,50/1,10   | Stainless steel | 280            | 27             |
|             |          |             |                 |                |                |

All voltages and frequencies are available on request.

**SHIPPING** 

Weight

28 kg

30 kg

Dimension

cm 50x29x47

cm 50x29x50