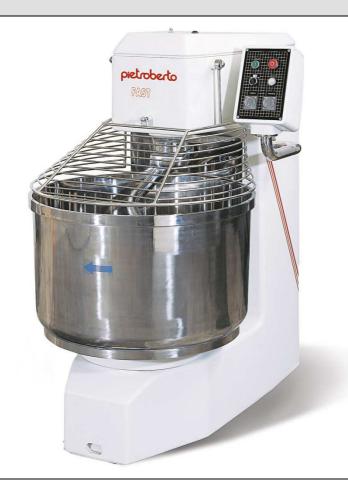

### **FAST 120**

SPIRAL MIXER WITH FIXED BOWL 120 KG. DOUGH CAPACITY

- A higher rotation of the spiral arm and an improved motor rating allows a perfect mixing of both direct, soft and medium-hard dough with a easy use
- Cast iron structure made in one piece
- Simple and precise mechanical manufacturing with helical gears operating in an oil bath or in grease
- Main drive with belts to start the gear transmissions
- Independent motors for bowl and tool rotation are graded protection class IP44
- The tool rotation speed is synchronized with the bowl rotation speed
- The spiral arm is manufactured with a stainless steel fusion (in one piece)
- Stainless steel X5 Cr Ni 1810 safety guard and bowl
- Easy to use and ready side control panel
- Control panel and electrical component case are graded protection class IP55
- Optional: control panel with PLC with 100 programs that can be personalized according to the customer product needs. This computer is easy to use and allows a good working cycle. The mixing cycle of each needed recipe can be named and memorized.

## **FAST 120**

SPIRAL MIXER WITH FIXED BOWL 120 KG. DOUGH CAPACITY

It is not possible to claim rights on data, descriptions and illustrations