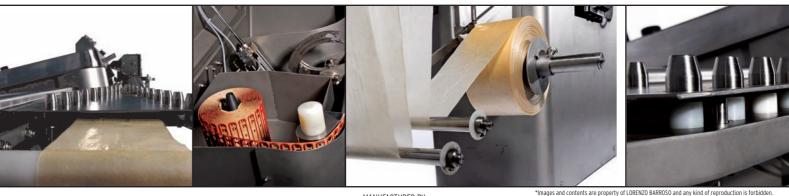

### **NUDO AUTOMÁTICA**

Starting from a spool of artificial casing, the NUDO AUTOMÁTICA performs total automatically the pleating, tying, cutting, at the selected size. At the end of the process, it leaves the products hanging up by a loop.

### Features:

- Robust construction and stainless components specially treated to withstand the adverse conditions such machines usually work in.
- Fully pneumatic operation.
- Minimum maintenance.
- Our firm provides lubricant ALB-591 in spray and in can, which meets all EU and USA demanded requirements for its use in the Food Industry.