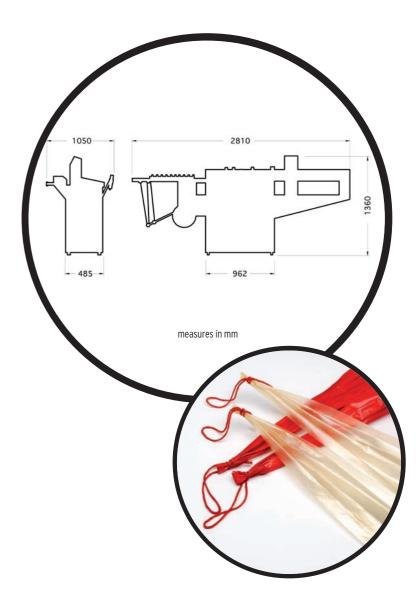

### **NUDO AUTOMÁTICA**

Starting from a spool of artificial casing, the NUDO AUTOMÁTICA performs total automatically the pleating, tying, cutting, at the selected size. At the end of the process, it leaves the products hanging up by a loop.

### Technical data:

Net weight: 430 Ka Operating pressure: 6 bar

Air consumption: 25 liters/cycle

MANUFACTURED BY: