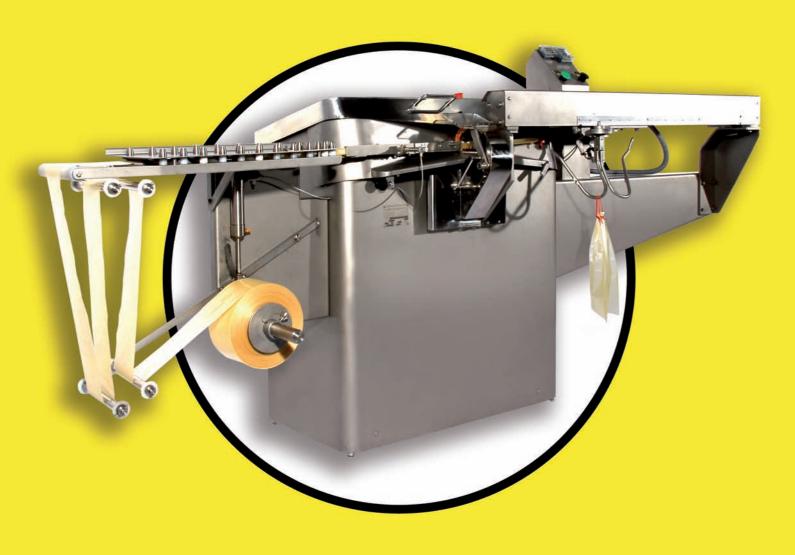

### **NUDO AUTOMÁTICA**

Starting from a spool of artificial casing, the NUDO AUTOMÁTICA performs total automatically the pleating, tying, cutting, at the selected size. At the end of the process, it leaves the products hanging up by a loop.

It is supplied with a double counter; a total counter and a presetting one which switches off automatically once the selected quantity of casings has been processed.

Without aluminium clip, only with string. Offer of an industrial production with a handcrafted product presentation.