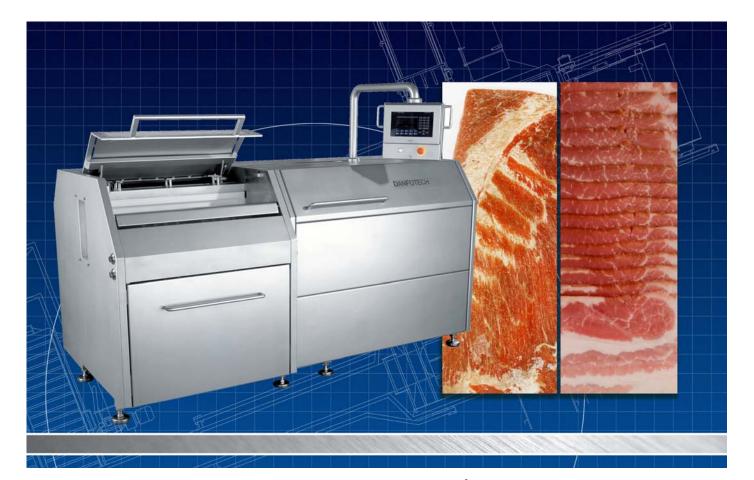

## 8-35 MEAT AND BACON PRESS

- Maximize slicing yields at optimal temperatures ranging from 14°-25° F (-10° to -4° C) depending on salt content
- Presses 8 bellies per minute with powerful but gentle hydraulic pressing system
- Press cycle establishes product height and width. Pressed length depends on size of belly.
- Max die chamber size: 35" x 16" x 4.8" (875 mm x 415 mm x 120 mm)
- Automatic programmable lubrication system
- Allen-Bradley controls with color touch screen HMI.
- Left or right outfeed available
- USDA accepted and CE approved. Built in conformity with AMI sanitary equipment design principles.

## 8-35 MEAT AND BACON PRESS

The Danfotech Type 8-35 presses bellies by means of a die set, in shapes that correspond to the desired finished product.

The frozen meat is molded in the hydraulically operated press, where it is exposed to threedimensional pressure to attain uniform shape and quality for maximized slicing yields.

The 8-35 press offers automatic infeed and discharge options with various ancillary systems available.

3/13 E

| 8-35 SPECIFICATIONS |       |                    |                 |                                  |                       |                        |
|---------------------|-------|--------------------|-----------------|----------------------------------|-----------------------|------------------------|
| Power               |       | Control<br>Voltage | Service<br>Amps | Cooling Water                    | Water Pressure        | Air<br>Pressure        |
| 40 hp               | 30 kW | 24 VDC             | 63 A            | 1.6 gal/min.<br>6.05 liters/min. | 29-87 psi<br>2-6 bars | 87-116 psi<br>6-8 bars |