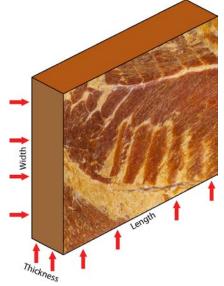

## 8-35 MEAT AND BACON PRESS

- Maximize slicing yields at optimal temperatures ranging from 14°-25° F (-10° to -4° C) depending on salt content
- Presses 8 bellies per minute with powerful but gentle hydraulic pressing system
- Press cycle establishes product height and width. Pressed length depends on size of belly.
- Max die chamber size: 35" x 16" x 4.8" (875 mm x 415 mm x 120 mm)
- Automatic programmable lubrication system
- Allen-Bradley controls with color touch screen HMI.
- Left or right outfeed available
- USDA accepted and CE approved. Built in conformity with AMI sanitary equipment design principles.