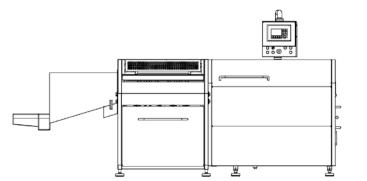

The 8-35 press offers automatic infeed and discharge options with various ancillary systems available.

3/13 E

| 8-35 SPECIFICATIONS |       |                    |                 |                                  |                       |                        |
|---------------------|-------|--------------------|-----------------|----------------------------------|-----------------------|------------------------|
| Power               |       | Control<br>Voltage | Service<br>Amps | Cooling Water                    | Water Pressure        | Air<br>Pressure        |
| 40 hp               | 30 kW | 24 VDC             | 63 A            | 1.6 gal/min.<br>6.05 liters/min. | 29-87 psi<br>2-6 bars | 87-116 psi<br>6-8 bars |