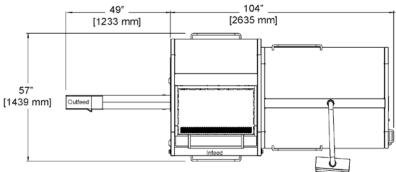

The 8-35 press offers automatic infeed and discharge options with various ancillary systems available.

3/13 E

| 8-35 SPECIFICATIONS |       |                    |                 |                                  |                       |                        |
|---------------------|-------|--------------------|-----------------|----------------------------------|-----------------------|------------------------|
| Power               |       | Control<br>Voltage | Service<br>Amps | Cooling Water                    | Water Pressure        | Air<br>Pressure        |
| 40 hp               | 30 kW | 24 VDC             | 63 A            | 1.6 gal/min.<br>6.05 liters/min. | 29-87 psi<br>2-6 bars | 87-116 psi<br>6-8 bars |