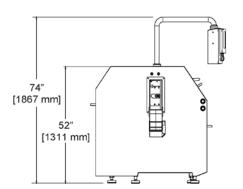

## 8-35 MEAT AND BACON PRESS

- Maximize slicing yields at optimal temperatures ranging from 14°-25° F (-10° to -4° C) depending on salt content
- Presses 8 bellies per minute with powerful but gentle hydraulic pressing system
- Press cycle establishes product height and width. Pressed length depends on size of belly.
- Max die chamber size: 35" x 16" x 4.8" (875 mm x 415 mm x 120 mm)
- Automatic programmable lubrication system
- Allen-Bradley controls with color touch screen HMI.
- Left or right outfeed available
- USDA accepted and CE approved. Built in conformity with AMI sanitary equipment design principles.

## 8-35 MEAT AND BACON PRESS

The Danfotech Type 8-35 presses bellies by means of a die set, in shapes that correspond to the desired finished product.

The frozen meat is molded in the hydraulically operated press, where it is exposed to threedimensional pressure to attain uniform shape and quality for maximized slicing yields.