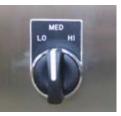

## **EXCLUSIVE FEATURES FOR SAFETY AND EASE OF OPERATION**

The Hollymatic Hi•Yield 16-5000 has features that separate it from other conventional saws.

- Swing open construction allows for easy cleaning and blade changing.
- Quick stop brake stops blade within one (1) second.
- Maintenance free braking.
- Double flanged wheels for blade retention and tracking.
- 3-speed operation for flexibility, ease of operation and higher yields with different products.

Safety interlocked lower wheel enclosure doubles as a removable light-weight scrap container for easy cleaning.

**3-speed selector switch** for flexibility

## **Specifications**

SPEED: 3-Speed Selector Switch 3240, 3885, 5000 BFM BLADE BRAKE: Blade Stops Within 1 Second. BLADE: High Quality Hardened Steel Blade. 5/8" x 126" (Included) BLADE SCRAPER/WHEEL CLEANER: Complete Assemblies, Are Removable Without The Use Of Tools WHEELS: Cast Iron Impregion Coated, Removable. BLADE GUIDES: Carbide Steel DRIVE: Double V-Belt Pulley, Grease Packed Ball Bearings, Waterproof Housing SWITCH: Pull-Push, Waterproof Enclosure. SAFETY INTERLOCK: Power Automatically Shuts Off When Upper or Lower Doors Are Opened. CUTTING CLEARANCE: 16" High x 15-1/2" Wide CUTTING TABLE: Two Piece Swing Open Back Table 38" Wide x 21" Deep MOVABLE TABLE: 22" Wide x 16" Deep With Stainless Steel Ball Bearings **MOTOR OPTIONS:** 3 H.P. 460 Volt, 60 Hz., 3 Phase 3 H.P. 575 Volt, 60 Hz., 3 Phase 3 H.P. 380 Volt, 50 Hz., 3 Phase