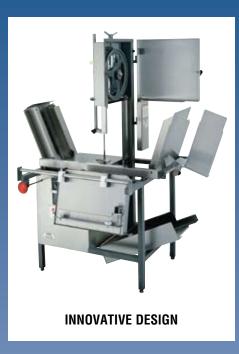

## HOLLYMATIC HI•YIELD 16-5000 A NEW GENERATION OF MEAT SAW

## **EXCLUSIVE FEATURES FOR SAFETY AND EASE OF OPERATION**

The Hollymatic Hi•Yield 16-5000 has features that separate it from other conventional saws.

- Swing open construction allows for easy cleaning and blade changing.
- Quick stop brake stops blade within one (1) second.
- Maintenance free braking.
- Double flanged wheels for blade retention and tracking.
- 3-speed operation for flexibility, ease of operation and higher yields with different products.

## **STANDARD FEATURES** FOR SAFETY AND EASE **OF OPERATION**

- Removable upper and lower wheels are designed with blade retaining double flanges for safety. Stainless Steel (optional).
- Fully adjustable side mounted blade guard allows visibility while cutting.
- Exclusive, two-piece swing open stationary table for easy blade change and clean-up.
- **Blade brake stops** within one (1) second.
- Exclusive slide bar movable table with lock swings open for easy cleaning.
- Powerful 3 H.P. motor coupled with double V-belt drive.
- External grease zerk to lubricate lower wheel.
- All legs are adjustable to conform to floor irregularity.