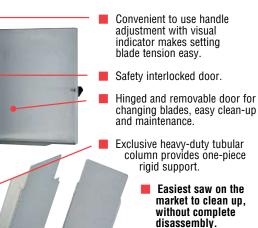

## **EXCLUSIVE FEATURES FOR SAFETY AND EASE OF OPERATION**

The Hollymatic Hi•Yield 16-5000 has features that separate it from other conventional saws.

- Swing open construction allows for easy cleaning and blade changing.
- Quick stop brake stops blade within one (1) second.
- Maintenance free braking.
- Double flanged wheels for blade retention and tracking.
- 3-speed operation for flexibility, ease of operation and higher yields with different products.

## **STANDARD FEATURES** FOR SAFETY AND EASE **OF OPERATION**

- Removable upper and lower wheels are designed with blade retaining double flanges for safety. Stainless Steel (optional).
- Fully adjustable side mounted blade guard allows visibility while cutting.
- Exclusive, two-piece swing open stationary table for easy blade change and clean-up.
- **Blade brake stops** within one (1) second.
- Exclusive slide bar movable table with lock swings open for easy cleaning.
- Powerful 3 H.P. motor coupled with double V-belt drive.
- External grease zerk to lubricate lower wheel.
- All legs are adjustable to conform to floor irregularity.

Safety interlocked lower wheel enclosure doubles as a removable light-weight scrap container for easy cleaning.

**3-speed selector switch** for flexibility