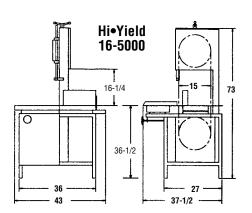

## **Specifications**

SPEED: 3-Speed Selector Switch 3240, 3885, 5000 BFM BLADE BRAKE: Blade Stops Within 1 Second. BLADE: High Quality Hardened Steel Blade. 5/8" x 126" (Included) BLADE SCRAPER/WHEEL CLEANER: Complete Assemblies, Are Removable Without The Use Of Tools WHEELS: Cast Iron Impregion Coated, Removable. BLADE GUIDES: Carbide Steel DRIVE: Double V-Belt Pulley, Grease Packed Ball Bearings, Waterproof Housing SWITCH: Pull-Push, Waterproof Enclosure. SAFETY INTERLOCK: Power Automatically Shuts Off When Upper or Lower Doors Are Opened. CUTTING CLEARANCE: 16" High x 15-1/2" Wide CUTTING TABLE: Two Piece Swing Open Back Table 38" Wide x 21" Deep MOVABLE TABLE: 22" Wide x 16" Deep With Stainless Steel Ball Bearings **MOTOR OPTIONS:** 3 H.P. 460 Volt, 60 Hz., 3 Phase 3 H.P. 575 Volt, 60 Hz., 3 Phase 3 H.P. 380 Volt, 50 Hz., 3 Phase