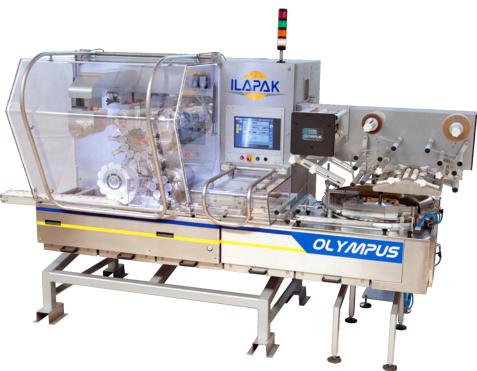

## OLYMPUS

HIGH SPEED WRAPPING MACHINE FOR HERMETIC DOUBLE TWIST

#### **OLYMPUS**

| TECHNICAL SPECIFICATIONS |                                                                                                                                                                                       |
|--------------------------|---------------------------------------------------------------------------------------------------------------------------------------------------------------------------------------|
| Machine speed            | Up to 1300 ppm with hard products Up to 1000 ppm with soft products                                                                                                                   |
| Product dimensions       |                                                                                                                                                                                       |
| LENGTH                   | 20/80mm - 0.8/3.14"                                                                                                                                                                   |
| WIDTH                    | 15/45mm - 0.6/1.8"                                                                                                                                                                    |
| HEIGHT                   | 5/35mm - 0.2/1.4"                                                                                                                                                                     |
| Film cut-off             | Up to 140mm - 5.5"                                                                                                                                                                    |
| Wrapping materials       | Suitable heat-sealable films, such as plain, or co-extruded polypropylene (PP), laminate films (e.g. OPP+PE), polythene films (PE) as well as cold sealable films of suitable quality |
| Film reel dimensions     |                                                                                                                                                                                       |
| CORE Ø                   | 76mm - 3"                                                                                                                                                                             |
| OUTER Ø                  | 350mm - 13.8"                                                                                                                                                                         |
| WIDTH                    | Up to 250mm - 9.8"                                                                                                                                                                    |
| Film reel max weight     | 40 kg - 88 lbs                                                                                                                                                                        |
| Electronic platform      | PC controlled machine / PLC controlled machine                                                                                                                                        |
| Power requirement        | 380/400Vac 3P+PE, 50/60 Hz, 7kW                                                                                                                                                       |
| Compressed air           | 6 bar, 1l/min with air gusseting                                                                                                                                                      |
| Machine weight           | 2200 kg - 4850 lbs                                                                                                                                                                    |

#### **MAIN STANDARD FEATURES**

PC or PLC controlled CONTINUOS motion machine

Multi-axis drive technology with 5 independent servo motors for disk feeder, products in-feed, sealing rollers, film unwinding, mechanical wheels for sealing and twisting