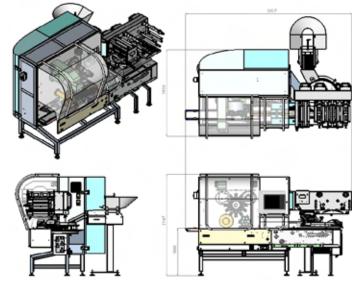

#### **OLYMPUS**

| TECHNICAL SPECIFICATIONS |                                                                                                                                                                                       |
|--------------------------|---------------------------------------------------------------------------------------------------------------------------------------------------------------------------------------|
| Machine speed            | Up to 1300 ppm with hard products Up to 1000 ppm with soft products                                                                                                                   |
| Product dimensions       |                                                                                                                                                                                       |
| LENGTH                   | 20/80mm - 0.8/3.14"                                                                                                                                                                   |
| WIDTH                    | 15/45mm - 0.6/1.8"                                                                                                                                                                    |
| HEIGHT                   | 5/35mm - 0.2/1.4"                                                                                                                                                                     |
| Film cut-off             | Up to 140mm - 5.5"                                                                                                                                                                    |
| Wrapping materials       | Suitable heat-sealable films, such as plain, or co-extruded polypropylene (PP), laminate films (e.g. OPP+PE), polythene films (PE) as well as cold sealable films of suitable quality |
| Film reel dimensions     |                                                                                                                                                                                       |
| CORE Ø                   | 76mm - 3"                                                                                                                                                                             |
| OUTER Ø                  | 350mm - 13.8"                                                                                                                                                                         |
| WIDTH                    | Up to 250mm - 9.8"                                                                                                                                                                    |
| Film reel max weight     | 40 kg - 88 lbs                                                                                                                                                                        |
| Electronic platform      | PC controlled machine / PLC controlled machine                                                                                                                                        |
| Power requirement        | 380/400Vac 3P+PE, 50/60 Hz, 7kW                                                                                                                                                       |
| Compressed air           | 6 bar, 1l/min with air gusseting                                                                                                                                                      |
| Machine weight           | 2200 kg - 4850 lbs                                                                                                                                                                    |

#### **MAIN STANDARD FEATURES**

PC or PLC controlled CONTINUOS motion machine

Multi-axis drive technology with 5 independent servo motors for disk feeder, products in-feed, sealing rollers, film unwinding, mechanical wheels for sealing and twisting