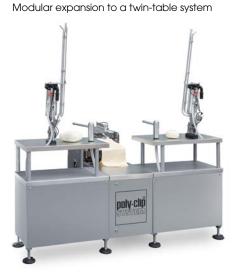

## **Optional equipment**

- Vertical vacuum nozzle, also for heavy and bulky products
- Clipping machines of the Easy Clip Line<sup>®</sup> (EZ 600/700/800)
- Modular expansion to a twin-table system with several work stations and clipping machines