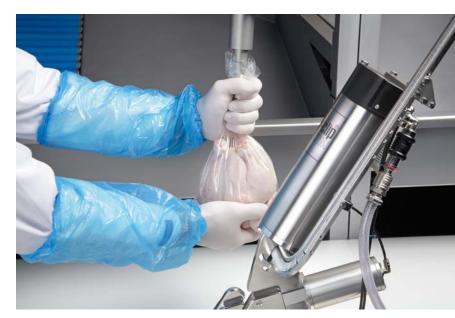

## Function and operation

The VAC Vacuum System evacuates the air from the vacuum and shrink bags. The bag is placed over the nozzle and pressed securely onto the nozzle pipe. When the nozzle is swivelled, the valve opens and the air is sucked out of the baa. The bag tail is then twisted and the bag is closed securely and sealed air-tight with an optional clipping machine. The packed products in the shrink bags can now be processed further in the shrink tunnel without any problems.