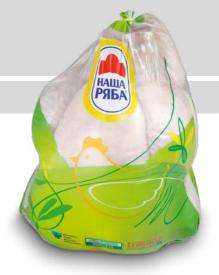

## **Applications**

The VAC Vacuum System combined with single-clippers of the Easy Clip Line® is ideal for packing poultry into bags such as chicken, broilers, ducks, geese either whole or poultry parts as well as for further types of food such as sausages and cheese. The system evacuates the air from the vacuum and shrink bags so that the packaging snugly fits around the product.

## Function and operation

The VAC Vacuum System evacuates the air from the vacuum and shrink bags. The bag is placed over the nozzle and pressed securely onto the nozzle pipe. When the nozzle is swivelled, the valve opens and the air is sucked out of the baa. The bag tail is then twisted and the bag is closed securely and sealed air-tight with an optional clipping machine. The packed products in the shrink bags can now be processed further in the shrink tunnel without any problems.