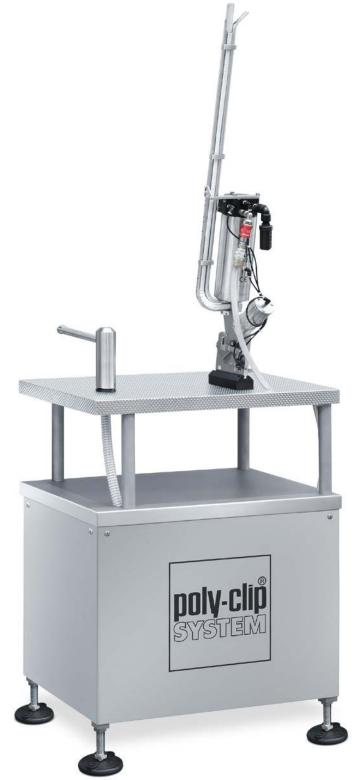

# Advantages

- System consisting of a single table, integrated vacuum pump with vacuum container as well as horizontal vacuum nozzle
- Electric powered
- Attractive packaging, products stay fresh for longer
- No loss in weight when shrinking the bag
- For further processing of shrink bags in a shrink tunnel
- Can be combined with existing vacuum pumps
- Easy to operate

Vertical vacuum nozzle in combination with the clipping machine EZ 600 of the Easy Clip Line®

- Completely made of stainless steel
- Hygienic design for fast and easy cleaning
- Service-friendly

## Function and operation

The VAC Vacuum System evacuates the air from the vacuum and shrink bags. The bag is placed over the nozzle and pressed securely onto the nozzle pipe. When the nozzle is swivelled, the valve opens and the air is sucked out of the baa. The bag tail is then twisted and the bag is closed securely and sealed air-tight with an optional clipping machine. The packed products in the shrink bags can now be processed further in the shrink tunnel without any problems.