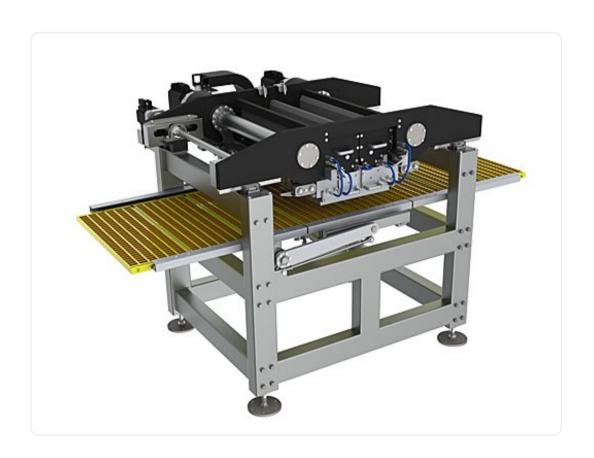

### SE14-S-O-DHD

The SE14-S-O-DHD is a standalone depositor for all lines. With dynamic hopper movement, detachable hopper for easy cleaning and a swift change of depositing parts.

Stationary floor-mounted depositor with dynamic hopper movement. With its detachable hopper and depositing parts, it is easy to change hoppers and depositing parts for running of another product or cleaning. The SE14 represents the ultimate depositor with its supreme build quality. All axes are servo driven and extremely strong for handling even the most difficult masses. A wide variety of piston diameters can be supplied to suit the smallest pralines or chips up to tablets with big inclusions. The hopper can be divided into multiple compartments for multi-color or one-shot depositing. The SE14 depositors have built-in lifting table with integrated mould shaking. The SE14 depositor is available for 700 and up to 1200 mm lines, working widths ranging from 580 to 1080 mm, however, the depositor can be made to suit any existing lines as well. Operation is very simple via the intuitive touch screen menu. Further the depositor can be connected to the internet, if any sort of support is needed.