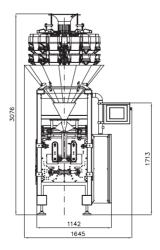

## 

۲

۲

| vegatronic                   | 500                                                                                                      |                                                             |                      |  |  |
|------------------------------|----------------------------------------------------------------------------------------------------------|-------------------------------------------------------------|----------------------|--|--|
| regationic                   |                                                                                                          |                                                             |                      |  |  |
| TECHNICAL SPECIFICATIONS     | S                                                                                                        | Р                                                           | SP                   |  |  |
| Machine speed                | Depending on multihead weigher capability                                                                |                                                             |                      |  |  |
| ag size                      |                                                                                                          |                                                             |                      |  |  |
| WIDTH MIN                    | 50mm-2.0″                                                                                                | 50mm-2.0″                                                   | 50mm-2.0″            |  |  |
| WIDTH MAX                    | 270/280*mm-10.6/11.0"                                                                                    | 260/270*mm-10.2/10.6"                                       | 270/260mm-280/270*mm |  |  |
| LENGTH                       | 330mm-13.0"                                                                                              | 330mm-13.0"                                                 | 330mm-13.0"          |  |  |
| apping materials             | Heat sealable materials, such as polypropylene, barrier films, laminates, as well as polyethylene films. |                                                             |                      |  |  |
| n reel dimensions            |                                                                                                          |                                                             |                      |  |  |
| REEL WIDTH MAX               | 580mm-22.8″                                                                                              | 580mm-22.8″                                                 | 580mm-22.8″          |  |  |
| REEL OUTER Ø MAX             | 400mm-15.7″                                                                                              | 400mm-15.7″                                                 | 400mm-15.7″          |  |  |
| REEL CORE $\emptyset$ MAX    | 76mm-3.0″                                                                                                | 76mm-3.0″                                                   | 76mm-3.0″            |  |  |
| n reel max weight            | 100Kg-220lbs                                                                                             | 100Kg-220lbs                                                | 100Kg-220lbs         |  |  |
| ling system                  | Brushless mo                                                                                             | Brushless motor horizontal jaws-Pneumatic vertical seal bar |                      |  |  |
|                              | Standard heat-seal jaws<br>and vertical seal bar                                                         | llaseal sealing system                                      | Both S & P system    |  |  |
| ctronic control              | PC-based electronic platform                                                                             |                                                             |                      |  |  |
| gram memory                  | 100 programs                                                                                             |                                                             |                      |  |  |
| I                            | 12" colour touch screen                                                                                  |                                                             |                      |  |  |
| wer req. (optional excluded) | AC 400 V+/-5%, 3 phase, neutral, ground 50/60Hz, 4.4 kW, 7A                                              |                                                             |                      |  |  |
| mpressed air                 | 350-500Nl/min, 7 bar                                                                                     | 500-900Nl/min, 7 bar                                        | Same as per S or P   |  |  |
| chine finish                 | Electrostatic epoxy powder coating-Stainless steel version *                                             |                                                             |                      |  |  |
| achine handing               | Right hand version, left hand version *                                                                  |                                                             |                      |  |  |
| achine dimensions            | As per layout shown below                                                                                |                                                             |                      |  |  |
| achine weight                | Approx. 600kg – 1323lbs                                                                                  |                                                             |                      |  |  |

All measurements not specified in inches are given in millimeters.

These specifications are not binding. We reserve the right to change them without prior notice.

ILAPAK is ISO 9001:2000 certified

iven ntact