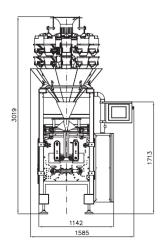

## 

۲

۲

| vegatronic                   | 500                                                                                                      |                                                             |                      |  |  |
|------------------------------|----------------------------------------------------------------------------------------------------------|-------------------------------------------------------------|----------------------|--|--|
| regationic                   |                                                                                                          |                                                             |                      |  |  |
| TECHNICAL SPECIFICATIONS     | S                                                                                                        | Р                                                           | SP                   |  |  |
| Machine speed                | Depending on multihead weigher capability                                                                |                                                             |                      |  |  |
| ag size                      |                                                                                                          |                                                             |                      |  |  |
| WIDTH MIN                    | 50mm-2.0″                                                                                                | 50mm-2.0″                                                   | 50mm-2.0″            |  |  |
| WIDTH MAX                    | 270/280*mm-10.6/11.0"                                                                                    | 260/270*mm-10.2/10.6"                                       | 270/260mm-280/270*mm |  |  |
| LENGTH                       | 330mm-13.0"                                                                                              | 330mm-13.0"                                                 | 330mm-13.0"          |  |  |
| apping materials             | Heat sealable materials, such as polypropylene, barrier films, laminates, as well as polyethylene films. |                                                             |                      |  |  |
| n reel dimensions            |                                                                                                          |                                                             |                      |  |  |
| REEL WIDTH MAX               | 580mm-22.8″                                                                                              | 580mm-22.8″                                                 | 580mm-22.8″          |  |  |
| REEL OUTER Ø MAX             | 400mm-15.7″                                                                                              | 400mm-15.7″                                                 | 400mm-15.7″          |  |  |
| REEL CORE $\emptyset$ MAX    | 76mm-3.0″                                                                                                | 76mm-3.0″                                                   | 76mm-3.0″            |  |  |
| n reel max weight            | 100Kg-220lbs                                                                                             | 100Kg-220lbs                                                | 100Kg-220lbs         |  |  |
| ling system                  | Brushless mo                                                                                             | Brushless motor horizontal jaws-Pneumatic vertical seal bar |                      |  |  |
|                              | Standard heat-seal jaws<br>and vertical seal bar                                                         | llaseal sealing system                                      | Both S & P system    |  |  |
| ctronic control              | PC-based electronic platform                                                                             |                                                             |                      |  |  |
| gram memory                  | 100 programs                                                                                             |                                                             |                      |  |  |
| I                            | 12" colour touch screen                                                                                  |                                                             |                      |  |  |
| wer req. (optional excluded) | AC 400 V+/-5%, 3 phase, neutral, ground 50/60Hz, 4.4 kW, 7A                                              |                                                             |                      |  |  |
| mpressed air                 | 350-500Nl/min, 7 bar                                                                                     | 500-900Nl/min, 7 bar                                        | Same as per S or P   |  |  |
| chine finish                 | Electrostatic epoxy powder coating-Stainless steel version *                                             |                                                             |                      |  |  |
| achine handing               | Right hand version, left hand version *                                                                  |                                                             |                      |  |  |
| achine dimensions            | As per layout shown below                                                                                |                                                             |                      |  |  |
| achine weight                | Approx. 600kg – 1323lbs                                                                                  |                                                             |                      |  |  |

All measurements not specified in inches are given in millimeters.

These specifications are not binding. We reserve the right to change them without prior notice.

ILAPAK is ISO 9001:2000 certified

iven ntact