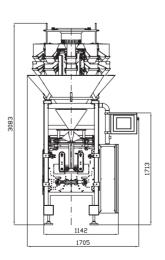

## 

۲

۲

| vegatronic                   | 500                                                                                                      |                                                             |                      |  |  |
|------------------------------|----------------------------------------------------------------------------------------------------------|-------------------------------------------------------------|----------------------|--|--|
| regationic                   |                                                                                                          |                                                             |                      |  |  |
| TECHNICAL SPECIFICATIONS     | S                                                                                                        | Р                                                           | SP                   |  |  |
| Machine speed                | Depending on multihead weigher capability                                                                |                                                             |                      |  |  |
| ag size                      |                                                                                                          |                                                             |                      |  |  |
| WIDTH MIN                    | 50mm-2.0″                                                                                                | 50mm-2.0″                                                   | 50mm-2.0″            |  |  |
| WIDTH MAX                    | 270/280*mm-10.6/11.0"                                                                                    | 260/270*mm-10.2/10.6"                                       | 270/260mm-280/270*mm |  |  |
| LENGTH                       | 330mm-13.0"                                                                                              | 330mm-13.0"                                                 | 330mm-13.0"          |  |  |
| apping materials             | Heat sealable materials, such as polypropylene, barrier films, laminates, as well as polyethylene films. |                                                             |                      |  |  |
| n reel dimensions            |                                                                                                          |                                                             |                      |  |  |
| REEL WIDTH MAX               | 580mm-22.8″                                                                                              | 580mm-22.8″                                                 | 580mm-22.8″          |  |  |
| REEL OUTER Ø MAX             | 400mm-15.7″                                                                                              | 400mm-15.7″                                                 | 400mm-15.7″          |  |  |
| REEL CORE $\emptyset$ MAX    | 76mm-3.0″                                                                                                | 76mm-3.0″                                                   | 76mm-3.0″            |  |  |
| n reel max weight            | 100Kg-220lbs                                                                                             | 100Kg-220lbs                                                | 100Kg-220lbs         |  |  |
| ling system                  | Brushless mo                                                                                             | Brushless motor horizontal jaws-Pneumatic vertical seal bar |                      |  |  |
|                              | Standard heat-seal jaws<br>and vertical seal bar                                                         | llaseal sealing system                                      | Both S & P system    |  |  |
| ctronic control              | PC-based electronic platform                                                                             |                                                             |                      |  |  |
| gram memory                  | 100 programs                                                                                             |                                                             |                      |  |  |
| I                            | 12" colour touch screen                                                                                  |                                                             |                      |  |  |
| wer req. (optional excluded) | AC 400 V+/-5%, 3 phase, neutral, ground 50/60Hz, 4.4 kW, 7A                                              |                                                             |                      |  |  |
| mpressed air                 | 350-500Nl/min, 7 bar                                                                                     | 500-900Nl/min, 7 bar                                        | Same as per S or P   |  |  |
| chine finish                 | Electrostatic epoxy powder coating-Stainless steel version *                                             |                                                             |                      |  |  |
| achine handing               | Right hand version, left hand version *                                                                  |                                                             |                      |  |  |
| achine dimensions            | As per layout shown below                                                                                |                                                             |                      |  |  |
| achine weight                | Approx. 600kg – 1323lbs                                                                                  |                                                             |                      |  |  |

All measurements not specified in inches are given in millimeters.

These specifications are not binding. We reserve the right to change them without prior notice.

ILAPAK is ISO 9001:2000 certified

iven ntact