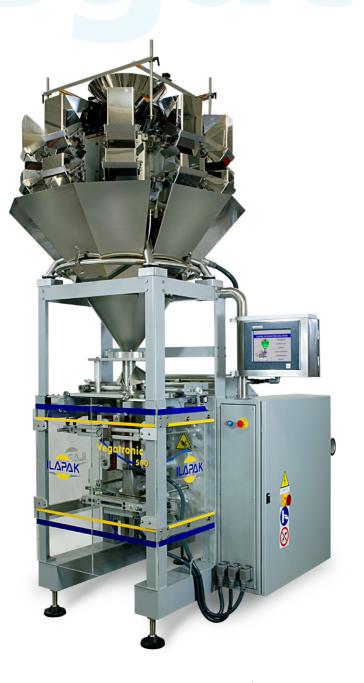

## vegatronic 500 combo

۲

## 

۲

۲

| vegatronic                   | 500                                                                                                      |                                                             |                      |  |  |
|------------------------------|----------------------------------------------------------------------------------------------------------|-------------------------------------------------------------|----------------------|--|--|
| regationic                   |                                                                                                          |                                                             |                      |  |  |
| TECHNICAL SPECIFICATIONS     | S                                                                                                        | Р                                                           | SP                   |  |  |
| Machine speed                | Depending on multihead weigher capability                                                                |                                                             |                      |  |  |
| ag size                      |                                                                                                          |                                                             |                      |  |  |
| WIDTH MIN                    | 50mm-2.0″                                                                                                | 50mm-2.0″                                                   | 50mm-2.0″            |  |  |
| WIDTH MAX                    | 270/280*mm-10.6/11.0"                                                                                    | 260/270*mm-10.2/10.6"                                       | 270/260mm-280/270*mm |  |  |
| LENGTH                       | 330mm-13.0"                                                                                              | 330mm-13.0"                                                 | 330mm-13.0"          |  |  |
| apping materials             | Heat sealable materials, such as polypropylene, barrier films, laminates, as well as polyethylene films. |                                                             |                      |  |  |
| n reel dimensions            |                                                                                                          |                                                             |                      |  |  |
| REEL WIDTH MAX               | 580mm-22.8″                                                                                              | 580mm-22.8″                                                 | 580mm-22.8″          |  |  |
| REEL OUTER Ø MAX             | 400mm-15.7″                                                                                              | 400mm-15.7″                                                 | 400mm-15.7″          |  |  |
| REEL CORE $\emptyset$ MAX    | 76mm-3.0″                                                                                                | 76mm-3.0″                                                   | 76mm-3.0″            |  |  |
| n reel max weight            | 100Kg-220lbs                                                                                             | 100Kg-220lbs                                                | 100Kg-220lbs         |  |  |
| ling system                  | Brushless mo                                                                                             | Brushless motor horizontal jaws-Pneumatic vertical seal bar |                      |  |  |
|                              | Standard heat-seal jaws<br>and vertical seal bar                                                         | llaseal sealing system                                      | Both S & P system    |  |  |
| ctronic control              | PC-based electronic platform                                                                             |                                                             |                      |  |  |
| gram memory                  | 100 programs                                                                                             |                                                             |                      |  |  |
| I                            | 12" colour touch screen                                                                                  |                                                             |                      |  |  |
| wer req. (optional excluded) | AC 400 V+/-5%, 3 phase, neutral, ground 50/60Hz, 4.4 kW, 7A                                              |                                                             |                      |  |  |
| mpressed air                 | 350-500Nl/min, 7 bar                                                                                     | 500-900Nl/min, 7 bar                                        | Same as per S or P   |  |  |
| chine finish                 | Electrostatic epoxy powder coating-Stainless steel version *                                             |                                                             |                      |  |  |
| achine handing               | Right hand version, left hand version *                                                                  |                                                             |                      |  |  |
| achine dimensions            | As per layout shown below                                                                                |                                                             |                      |  |  |
| achine weight                | Approx. 600kg – 1323lbs                                                                                  |                                                             |                      |  |  |