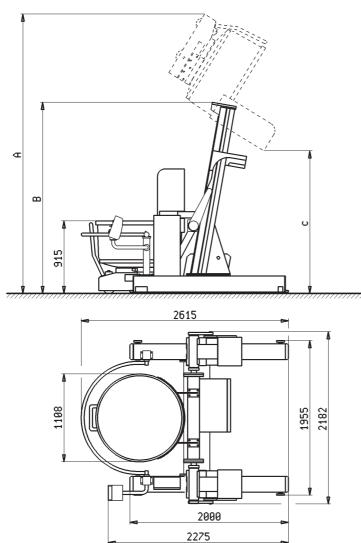

**Dimensions in millimeters** 

| MODELLO | A    | В    | C    |
|---------|------|------|------|
| SRD 14  | 3127 | 2017 | 1402 |
| SRD 18  | 3525 | 2415 | 1800 |
| SRD 21  | 3825 | 2715 | 2100 |
| SRD 26  | 4315 | 3200 | 2585 |
| SRD 29  | 4610 | 3494 | 2880 |