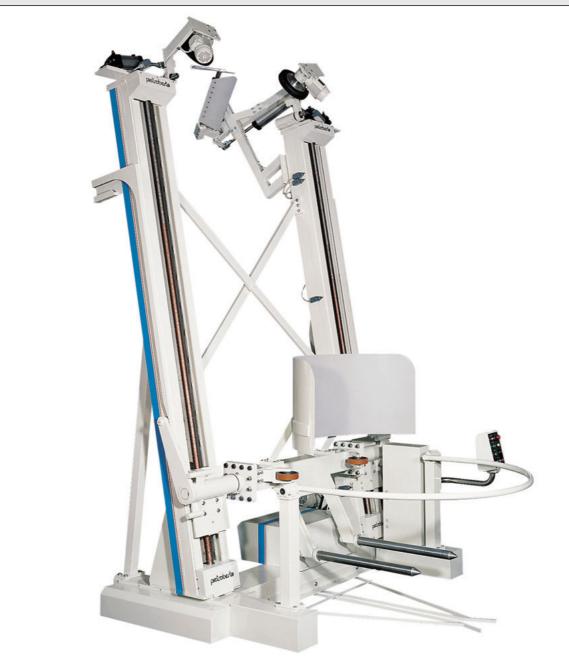

## DOUBLE COLUMN ELEVATOR FOR BOWL-TROLLEYS ISA 120-160-200-250-300 FAST

**BAKERY AND PASTRY EQUIPMENT** 

- This is a steel frame made of two struts connected to each other by a base so as it can be easily detached The sturdy properties of this frame enable you to lift very heavy weight (bowl-trolleys with capacities between 120 and 300 kg)
- · Electrical and mechanical drive devices ensure safety on all elevator functions
- · Trolleys lock in secure fasteners for safe and practical lifting
- · Lift is wheel-mounted and after its final installation can be ficixed to the floor
- · Ascent can be semi-automatic with jogged tipping or automatic with complete unloading
- · Accident prevention guard rail and ascent speed are in compliance with the safety standards
- · Control panel and electrical installation are protection category IP 55; motors are IP 54
- · The machine is built to comply with the accident prevention, hygiene and electric standards in force
- · Use other than envisaged by the manufacturer are forbidden without the latter's authorization