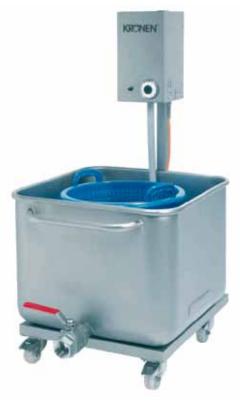

# DS 1000 mobil Small Capacity Washing Machine

Bubble wash of crunchy lettuce, delicate herbs, fruit and vegetables

DS 1000 mobil is a batch type washing machine:

- for gentle washing crunchy lettuce, delicate herbs, fruit and any kind of vegetables
- for dipping / treating peeled or cut fruit or vegetables

Stepless adjustment of wash intensity. This way, small quantities are washed just as thoroughly as by hand.

As a standard, the DS 1000 mobil is supplied with a mobile support for optimal application at different locations.

The solid industrial machine is completely made of stainless steel AISI 304 or FDA approved plastics (all parts that are in contact with food) and can easily be cleaned and maintained.

DS 1000 mobil and K 50 spinner make a perfect team! (Baskets can be used for both machines)