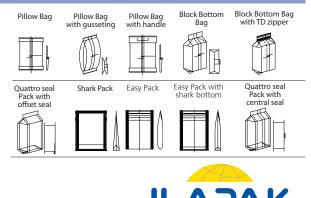

#### MAIN FEATURES

|         |               | c              |  |
|---------|---------------|----------------|--|
| Modular | hvalenic open | n frame design |  |

- High-speed continuous film motion machine
- Industrial PC with a 10" LCD-TFT multicolor touch screen display
- Multi-language interface
- Easily programmable 100 product recipes
- Machine diagnostics features
- Quick bag size change-over
- Forming set with assisted removal
- Motorized film reel unwind
- Wash-down stainless steel execution
- Compact footprint
- Low product drop
- Brushless drive for jaw closing and opening and for the sealing jaws up and down movement
- Adjustable sealing jaw pressure and opening
- Wide range of bag styles
- Bag length electronically measured and adjustable
- Configuration for PE and heat-sealable films
- Automatic film reel splicer available as an option
- Full ultrasonic system available as an option (longitudinal and transversal)
- Hierarchical password access (operator, engineer, ILAPAK service) Complete synchronization of ancillary equipment such as weigher, printer, labeller, dosers, etc.