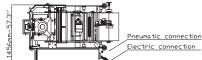

#### 6000

| TECHNICAL SPECIFICATIONS       | S                                                                                                        | Р                              | SP                     |  |
|--------------------------------|----------------------------------------------------------------------------------------------------------|--------------------------------|------------------------|--|
| Machine speed                  | 210 cpm                                                                                                  | 210 cpm                        | 210 cpm                |  |
| Bag size                       |                                                                                                          |                                |                        |  |
| WIDTH MIN                      | 40mm-1.6″                                                                                                | 40mm-1.6″                      | 40mm-1.6″              |  |
| WIDTH MAX                      | 270/280*mm-10.6/11.0"                                                                                    | 260/270*mm-10.2/10.6"          | Same as per S or P     |  |
| LENGTH                         | 500mm-19.7″                                                                                              | 500mm-19.7″                    | 500mm-19.7″            |  |
| Wrapping materials             | Heat sealable materials, such as polypropylene, barrier films, laminates, as well as polyethylene films. |                                |                        |  |
| Film reel dimensions           |                                                                                                          |                                |                        |  |
| REEL WIDTH MAX                 | 680/720*mm-26.8"/28.3"                                                                                   | 680/720*mm-26.8"/28.3"         | 680/720*mm-26.8"/28.3" |  |
| REEL OUTER Ø MAX               | 500mm-19.7″                                                                                              | 500mm-19.7″                    | 500mm-19.7″            |  |
| REEL CORE Ø MAX                | 76mm-3.0″                                                                                                | 76mm-3.0″                      | 76mm-3.0″              |  |
| Film reel max weight           | 50kg-110lbs                                                                                              | 50kg-110lbs                    | 50kg-110lbs            |  |
| Sealing systems:<br>Vertical   | Drag seal bar (std.)/ Rotating sealing belt *                                                            |                                |                        |  |
| Horizontal                     | Standard heat-seal jaws                                                                                  | Ilaseal or Ilatherm jaws       | Both S & P system      |  |
| Electronic platform            | Industrial PC                                                                                            |                                |                        |  |
| Program memory                 | for USA & Canada, Allen Bradley platform as an option 100 programs                                       |                                |                        |  |
| HMI                            | 10° colour touch screen                                                                                  |                                |                        |  |
| Power reg. (optional excluded) | 400 Vac+/-5%, 3 ph, neutral, GND, 50 Hz, 11 kW, 16 A                                                     |                                |                        |  |
| Compressed air                 | 350-500NI/min, 7 bar-101.5 psi                                                                           | 500-900NI/min, 7 bar-101.5 psi | Same as per S or P     |  |
| Machine finish                 | Electrostatic epoxy powder coating-Stainless steel version *                                             |                                |                        |  |
| Machine handing                | Right hand version, left hand version *                                                                  |                                |                        |  |
| Machine dimensions             | (Width x Depth x Height) 1456 x 2410 x 1405 mm - 57.3" x 94.9" x 55.3"                                   |                                |                        |  |
| Machine weight                 | Approx. 800 kg - 1764 lbs                                                                                |                                |                        |  |