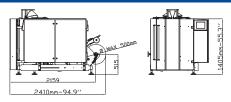

#### 6000

| TECHNICAL SPECIFICATIONS       | S                                                                                                        | Р                              | SP                     |  |
|--------------------------------|----------------------------------------------------------------------------------------------------------|--------------------------------|------------------------|--|
| Machine speed                  | 210 cpm                                                                                                  | 210 cpm                        | 210 cpm                |  |
| Bag size                       |                                                                                                          |                                |                        |  |
| WIDTH MIN                      | 40mm-1.6″                                                                                                | 40mm-1.6″                      | 40mm-1.6″              |  |
| WIDTH MAX                      | 270/280*mm-10.6/11.0"                                                                                    | 260/270*mm-10.2/10.6"          | Same as per S or P     |  |
| LENGTH                         | 500mm-19.7″                                                                                              | 500mm-19.7″                    | 500mm-19.7″            |  |
| Wrapping materials             | Heat sealable materials, such as polypropylene, barrier films, laminates, as well as polyethylene films. |                                |                        |  |
| Film reel dimensions           |                                                                                                          |                                |                        |  |
| REEL WIDTH MAX                 | 680/720*mm-26.8"/28.3"                                                                                   | 680/720*mm-26.8"/28.3"         | 680/720*mm-26.8"/28.3" |  |
| REEL OUTER Ø MAX               | 500mm-19.7″                                                                                              | 500mm-19.7″                    | 500mm-19.7″            |  |
| REEL CORE Ø MAX                | 76mm-3.0″                                                                                                | 76mm-3.0″                      | 76mm-3.0″              |  |
| Film reel max weight           | 50kg-110lbs                                                                                              | 50kg-110lbs                    | 50kg-110lbs            |  |
| Sealing systems:<br>Vertical   | Drag seal bar (std.)/ Rotating sealing belt *                                                            |                                |                        |  |
| Horizontal                     | Standard heat-seal jaws                                                                                  | Ilaseal or Ilatherm jaws       | Both S & P system      |  |
| Electronic platform            | Industrial PC                                                                                            |                                |                        |  |
| Program memory                 | for USA & Canada, Allen Bradley platform as an option 100 programs                                       |                                |                        |  |
| HMI                            | 10° colour touch screen                                                                                  |                                |                        |  |
| Power reg. (optional excluded) | 400 Vac+/-5%, 3 ph, neutral, GND, 50 Hz, 11 kW, 16 A                                                     |                                |                        |  |
| Compressed air                 | 350-500NI/min, 7 bar-101.5 psi                                                                           | 500-900NI/min, 7 bar-101.5 psi | Same as per S or P     |  |
| Machine finish                 | Electrostatic epoxy powder coating-Stainless steel version *                                             |                                |                        |  |
| Machine handing                | Right hand version, left hand version *                                                                  |                                |                        |  |
| Machine dimensions             | (Width x Depth x Height) 1456 x 2410 x 1405 mm - 57.3" x 94.9" x 55.3"                                   |                                |                        |  |
| Machine weight                 | Approx. 800 kg - 1764 lbs                                                                                |                                |                        |  |