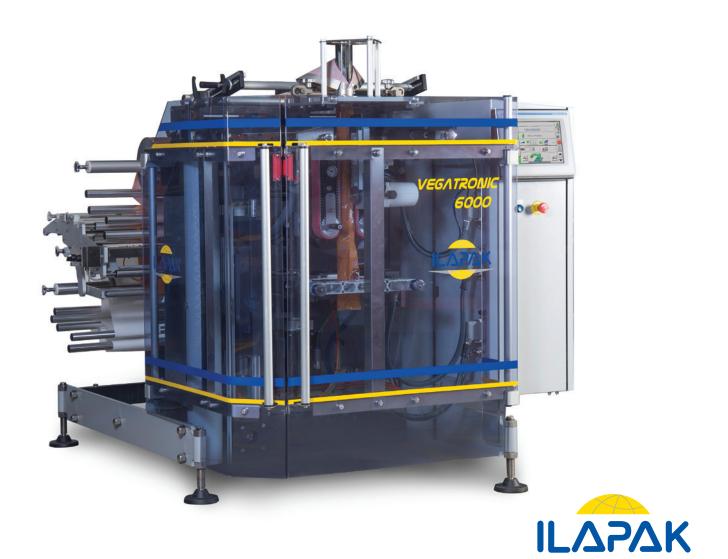

# VEGATRONIC 6000

### vegatronic

#### 6000

| TECHNICAL SPECIFICATIONS       | S                                                                                                        | Р                              | SP                     |  |
|--------------------------------|----------------------------------------------------------------------------------------------------------|--------------------------------|------------------------|--|
| Machine speed                  | 210 cpm                                                                                                  | 210 cpm                        | 210 cpm                |  |
| Bag size                       |                                                                                                          |                                |                        |  |
| WIDTH MIN                      | 40mm-1.6″                                                                                                | 40mm-1.6″                      | 40mm-1.6″              |  |
| WIDTH MAX                      | 270/280*mm-10.6/11.0"                                                                                    | 260/270*mm-10.2/10.6"          | Same as per S or P     |  |
| LENGTH                         | 500mm-19.7″                                                                                              | 500mm-19.7″                    | 500mm-19.7″            |  |
| Wrapping materials             | Heat sealable materials, such as polypropylene, barrier films, laminates, as well as polyethylene films. |                                |                        |  |
| Film reel dimensions           |                                                                                                          |                                |                        |  |
| REEL WIDTH MAX                 | 680/720*mm-26.8"/28.3"                                                                                   | 680/720*mm-26.8"/28.3"         | 680/720*mm-26.8"/28.3" |  |
| REEL OUTER Ø MAX               | 500mm-19.7″                                                                                              | 500mm-19.7″                    | 500mm-19.7″            |  |
| REEL CORE Ø MAX                | 76mm-3.0″                                                                                                | 76mm-3.0″                      | 76mm-3.0″              |  |
| Film reel max weight           | 50kg-110lbs                                                                                              | 50kg-110lbs                    | 50kg-110lbs            |  |
| Sealing systems:<br>Vertical   | Drag seal bar (std.)/ Rotating sealing belt *                                                            |                                |                        |  |
| Horizontal                     | Standard heat-seal jaws                                                                                  | Ilaseal or Ilatherm jaws       | Both S & P system      |  |
| Electronic platform            | Industrial PC                                                                                            |                                |                        |  |
| Program memory                 | for USA & Canada, Allen Bradley platform as an option 100 programs                                       |                                |                        |  |
| HMI                            | 10° colour touch screen                                                                                  |                                |                        |  |
| Power reg. (optional excluded) | 400 Vac+/-5%, 3 ph, neutral, GND, 50 Hz, 11 kW, 16 A                                                     |                                |                        |  |
| Compressed air                 | 350-500NI/min, 7 bar-101.5 psi                                                                           | 500-900NI/min, 7 bar-101.5 psi | Same as per S or P     |  |
| Machine finish                 | Electrostatic epoxy powder coating-Stainless steel version *                                             |                                |                        |  |
| Machine handing                | Right hand version, left hand version *                                                                  |                                |                        |  |
| Machine dimensions             | (Width x Depth x Height) 1456 x 2410 x 1405 mm - 57.3" x 94.9" x 55.3"                                   |                                |                        |  |
| Machine weight                 | Approx. 800 kg - 1764 lbs                                                                                |                                |                        |  |

#### MAIN FEATURES

|         |               | c              |  |
|---------|---------------|----------------|--|
| Modular | hvalenic open | n frame design |  |

- High-speed continuous film motion machine
- Industrial PC with a 10" LCD-TFT multicolor touch screen display
- Multi-language interface
- Easily programmable 100 product recipes
- Machine diagnostics features
- Quick bag size change-over
- Forming set with assisted removal
- Motorized film reel unwind
- Wash-down stainless steel execution
- Compact footprint
- Low product drop
- Brushless drive for jaw closing and opening and for the sealing jaws up and down movement
- Adjustable sealing jaw pressure and opening
- Wide range of bag styles
- Bag length electronically measured and adjustable
- Configuration for PE and heat-sealable films
- Automatic film reel splicer available as an option
- Full ultrasonic system available as an option (longitudinal and transversal)
- Hierarchical password access (operator, engineer, ILAPAK service) Complete synchronization of ancillary equipment such as weigher, printer, labeller, dosers, etc.