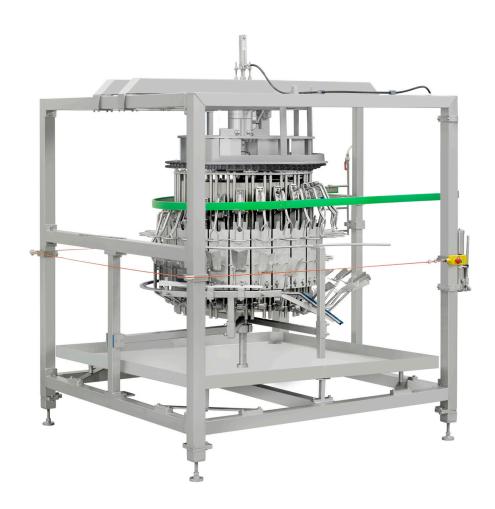

## AUTOMATIC EVISCERATOR

The Foodmate Automatic Eviscerator is utilized for various types of poultry, to draw the intestine pack with giblets after vent cutting and opening of the birds. The intestine package with giblets attached are positioned on the back of the bird that is still attached for veterinary inspection of both. The heart, liver and gizzards are presented for easy harvesting. With product within the set product weight range, the machine has hardly any fall back or loss of packs and the performance rate, with regards to recovery of edibles, is 90% or higher.

Fitted for 16/24 eviscerating units that, due to the breast holder, position the birds in the correct way prior to starting to draw. This machine allows for adjustable infeed timing, height adjustment for different weight ranges, total machine timing, and breast holder tension. The Eviscerator needs to be hooked up to the main water supply to clean each unit after each cycle. It is stainless steel and food approved nylon constructed and is driven by the overhead conveyor system.

## **Technical Specifications:**

- Stainless steel frame
- Units: 16 or 24
- Pitch: 6" or 8"
- Rotation: CW/CCW
- Conveyor type:
- Pipe
- T-track
- Machine dimensions
- Length: 2295 mm (units 16)

2696 mm (units 24)