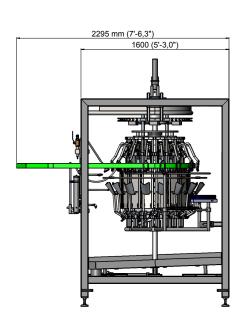

## **Technical Specifications:**

- Stainless steel frame
- Units: 16 or 24
- Pitch: 6" or 8"
- Rotation: CW/CCW
- Conveyor type:
- Pipe
- T-track
- Machine dimensions
- Length: 2295 mm (units 16)

2696 mm (units 24)

- Width: 1600 mm (units 16)

2000 mm (units 24)

- Height: 2649 mm

- Weight: approx. 925 kg (units 16)

approx. 1425 kg (units 24)

FOODMATE B.V. Röntgenstraat 18 • 326

Röntgenstraat 18 • 3261 LK Oud-Beijerland P.O. Box 1405 • 3260 AK Oud-Beijerland