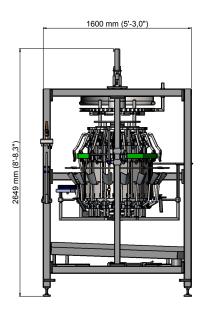

## **Technical Specifications:**

- Stainless steel frame
- Units: 16 or 24
- Pitch: 6" or 8"
- Rotation: CW/CCW
- Conveyor type:
- Pipe
- T-track
- Machine dimensions
- Length: 2295 mm (units 16)

2696 mm (units 24)

- Width: 1600 mm (units 16)

2000 mm (units 24)

- Height: 2649 mm

- Weight: approx. 925 kg (units 16)

approx. 1425 kg (units 24)

FOODMATE B.V. Röntgenstraat 18 • 326

Röntgenstraat 18 • 3261 LK Oud-Beijerland P.O. Box 1405 • 3260 AK Oud-Beijerland