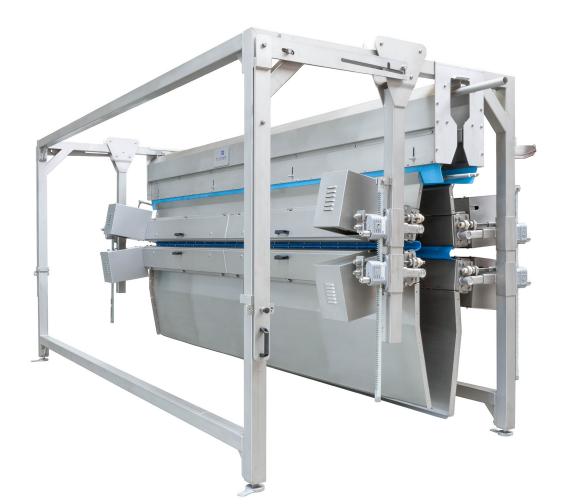

## **DEFE**ATHERING MACHINE

The defeathering machine is developed for removing the feathers from several types of poultry. The machine is available in several sizes and all plucking rows are seperately adjustable in all directions. For cleaning and maintenance one side of the machine can be opened, so good access is assured. Available in 2 and 3 rows on each side. Optional a bottom row is available.

Standard in stainless steel execution.

The discs are belt driven, assuring a smooth and low noise operation.

## Key Benefits:

- Available in different lengths
- Each row can be adjusted individually
- Easy to maintain and clean

Foodmate is an equipment manufacturing company based in the Netherlands. Founded in 2006, we focus primarily on poultry processing, and we recently launched Foodmate US, expanding our worldwide distribution into North America. Driven by research, paired with unmatched knowledge and decades of experience, it's our mission to innovate, automate and bring cost-effective solutions to the industry.