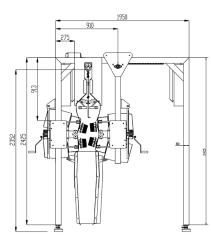

## Technical Specifications:

- Stainless steel frame and motor
- Motor (IP66) power: depending on nr of discs
- Water connection: 1,0 m3/hr
- Machine dimensions:
- Length: depending on nr of discs
- Width: 1950 mm
- Height: 2425 mm
- Weight: depending on nr of discs