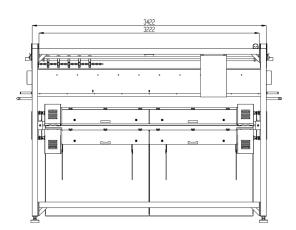

## Technical Specifications:

- Stainless steel frame and motor
- Motor (IP66) power: depending on nr of discs
- Water connection: 1,0 m3/hr
- Machine dimensions:
- Length: depending on nr of discs
- Width: 1950 mm
- Height: 2425 mm
- Weight: depending on nr of discs